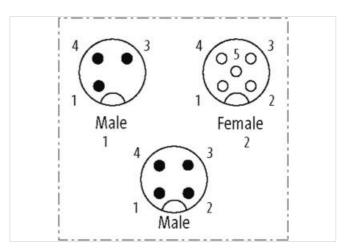

## T-Coupler M12 male/M12 male+cable+M12 female A-cod

4-pol. / 3-pol. + 5-pol.

T-coupler
Male straight – female/male straight
M12 – M12, 4-pole
Connection cable 0.15 m

Plastic housings with good resistance against chemicals and oils.