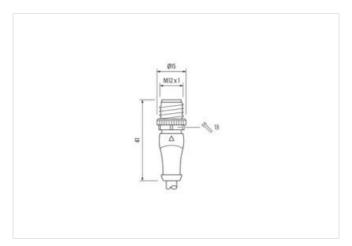

## T-Coupler M12 male/M12 male+cable+M12 female A-cod

4-pol. / 3-pol. + 5-pol.

T-coupler
Male straight – female/male straight
M12 – M12, 4-pole
Connection cable 0.15 m

Plastic housings with good resistance against chemicals and oils.

## Illustration

Product may differ from Image

| Commercial data                          |                                                                                                                                                       |
|------------------------------------------|-------------------------------------------------------------------------------------------------------------------------------------------------------|
| ECLASS-6.0                               | 27143423                                                                                                                                              |
| ECLASS-6.1                               | 27279221                                                                                                                                              |
| ECLASS-7.0                               | 27440104                                                                                                                                              |
| ECLASS-8.0                               | 27440104                                                                                                                                              |
| ECLASS-9.0                               | 27060313                                                                                                                                              |
| ECLASS-10.1                              | 27060313                                                                                                                                              |
| ECLASS-11.1                              | 27060313                                                                                                                                              |
| ECLASS-12.0                              | 27060313                                                                                                                                              |
| ETIM-5.0                                 | EC002062                                                                                                                                              |
| customs tariff number                    | 85444290                                                                                                                                              |
| GTIN                                     | 4048879635738                                                                                                                                         |
| Packaging unit                           | 1                                                                                                                                                     |
| Electrical data   Supply                 |                                                                                                                                                       |
| Operating voltage AC max.                | 30 V                                                                                                                                                  |
| Operating voltage DC max.                | 30 V                                                                                                                                                  |
| Environmental characteristics   Climatic |                                                                                                                                                       |
| Operating temperature min.               | -25 °C                                                                                                                                                |
| Operating temperature max.               | 85 °C                                                                                                                                                 |
| Important installation notes             |                                                                                                                                                       |
| Note on strain relief                    | Protect the connectors by suitable measures from mechanical loads, e.g. by the usage of cable ties.                                                   |
| Note on bending radius                   | <b>Attention:</b> Observe the permissible bending radii when laying cables, as the IP protection class can be endangered by excessive bending forces. |