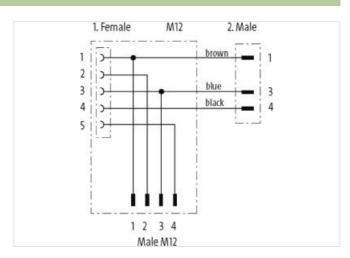

## T-Coupler M12 male/M12 male+cable+M12 female A-cod

4-pol. / 3-pol. + 5-pol.

T-coupler
Male straight – female/male straight
M12 – M12, 4-pole
Connection cable 0.15 m

Plastic housings with good resistance against chemicals and oils.