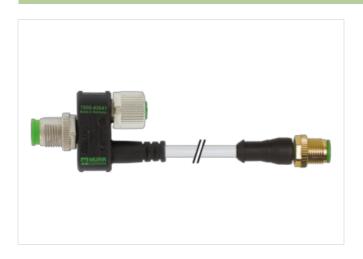

## T-Coupler M12 male/M12 male+cable+M12 female A-cod

4-pol. / 3-pol. + 5-pol.

T-coupler
Male straight – female/male straight
M12 – M12, 4-pole
Connection cable 0.15 m

Plastic housings with good resistance against chemicals and oils.

## Illustration

Product may differ from Image

| Commercial data                          |                                                                                                                                                       |
|------------------------------------------|-------------------------------------------------------------------------------------------------------------------------------------------------------|
| ECLASS-6.0                               | 27143423                                                                                                                                              |
| ECLASS-6.1                               | 27279221                                                                                                                                              |
| ECLASS-7.0                               | 27440104                                                                                                                                              |
| ECLASS-8.0                               | 27440104                                                                                                                                              |
| ECLASS-9.0                               | 27060313                                                                                                                                              |
| ECLASS-10.1                              | 27060313                                                                                                                                              |
| ECLASS-11.1                              | 27060313                                                                                                                                              |
| ECLASS-12.0                              | 27060313                                                                                                                                              |
| ETIM-5.0                                 | EC002062                                                                                                                                              |
| customs tariff number                    | 85444290                                                                                                                                              |
| GTIN                                     | 4048879635738                                                                                                                                         |
| Packaging unit                           | 1                                                                                                                                                     |
| Electrical data   Supply                 |                                                                                                                                                       |
| Operating voltage AC max.                | 30 V                                                                                                                                                  |
| Operating voltage DC max.                | 30 V                                                                                                                                                  |
| Environmental characteristics   Climatic |                                                                                                                                                       |
| Operating temperature min.               | -25 °C                                                                                                                                                |
| Operating temperature max.               | 85 °C                                                                                                                                                 |
| Important installation notes             |                                                                                                                                                       |
| Note on strain relief                    | Protect the connectors by suitable measures from mechanical loads, e.g. by the usage of cable ties.                                                   |
| Note on bending radius                   | <b>Attention:</b> Observe the permissible bending radii when laying cables, as the IP protection class can be endangered by excessive bending forces. |