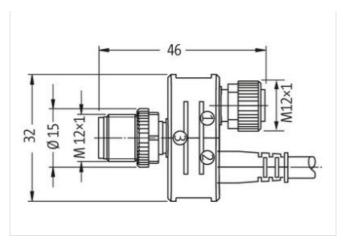

## T-Coupler M12 male/M12 male+cable+M12 female A-cod

4-pol. / 3-pol. + 5-pol.

T-coupler
Male straight – female/male straight
M12 – M12, 4-pole
Connection cable 0.15 m

Plastic housings with good resistance against chemicals and oils.