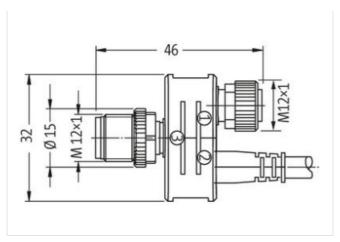

## T-Coupler M12 female/M12 male+cable+M12 male A-cod

8-pol. / 4-pol. + 3-pol.

T-coupler (Slim Line)
Male straight – female/male straight
M12 – M12, 3-pole
Connection cable 0.15 m
Distribution function (NO)

## Illustration

Product may differ from Image

| Commercial data                      |                                                                                                                                                |
|--------------------------------------|------------------------------------------------------------------------------------------------------------------------------------------------|
| ECLASS-6.0                           | 27143423                                                                                                                                       |
| ECLASS-6.1                           | 27279221                                                                                                                                       |
| ECLASS-7.0                           | 27440104                                                                                                                                       |
| ECLASS-8.0                           | 27440104                                                                                                                                       |
| ECLASS-9.0                           | 27440106                                                                                                                                       |
| ECLASS-10.1                          | 27440106                                                                                                                                       |
| ECLASS-11.1                          | 27440106                                                                                                                                       |
| ECLASS-12.0                          | 27440106                                                                                                                                       |
| ETIM-5.0                             | EC002635                                                                                                                                       |
| customs tariff number                | 85444290                                                                                                                                       |
| GTIN                                 | 4048879142564                                                                                                                                  |
| Packaging unit                       | 1                                                                                                                                              |
| Electrical data   Supply             |                                                                                                                                                |
| Operating voltage AC max.            | 30 V                                                                                                                                           |
| Operating voltage DC max.            | 30 V                                                                                                                                           |
| Environmental characteristics   Clin | matic                                                                                                                                          |
| Operating temperature min.           | -25 °C                                                                                                                                         |
| Operating temperature max.           | 85 °C                                                                                                                                          |
| Important installation notes         |                                                                                                                                                |
| Note on strain relief                | Protect the connectors by suitable measures from mechanical loads, e.g. by the usage of cable ties.                                            |
| Note on bending radius               | Attention: Observe the permissible bending radii when laying cables, as the IP protection class can be endangered by excessive bending forces. |