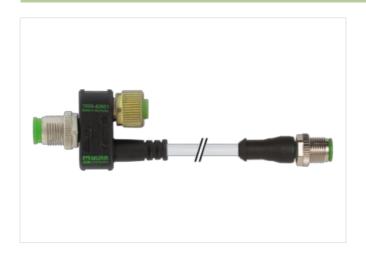

## T-Coupler M12 female/M12 male+cable+M12 male A-cod

8-pol. / 4-pol. + 3-pol.

T-coupler (Slim Line)
Male straight – female/male straight
M12 – M12, 3-pole
Connection cable 0.15 m
Distribution function (NO)

## Illustration

Product may differ from Image

| Commercial data                      |                                                                                                                                                |
|--------------------------------------|------------------------------------------------------------------------------------------------------------------------------------------------|
| ECLASS-6.0                           | 27143423                                                                                                                                       |
| ECLASS-6.1                           | 27279221                                                                                                                                       |
| ECLASS-7.0                           | 27440104                                                                                                                                       |
| ECLASS-8.0                           | 27440104                                                                                                                                       |
| ECLASS-9.0                           | 27440106                                                                                                                                       |
| ECLASS-10.1                          | 27440106                                                                                                                                       |
| ECLASS-11.1                          | 27440106                                                                                                                                       |
| ECLASS-12.0                          | 27440106                                                                                                                                       |
| ETIM-5.0                             | EC002635                                                                                                                                       |
| customs tariff number                | 85444290                                                                                                                                       |
| GTIN                                 | 4048879142564                                                                                                                                  |
| Packaging unit                       | 1                                                                                                                                              |
| Electrical data   Supply             |                                                                                                                                                |
| Operating voltage AC max.            | 30 V                                                                                                                                           |
| Operating voltage DC max.            | 30 V                                                                                                                                           |
| Environmental characteristics   Clin | matic                                                                                                                                          |
| Operating temperature min.           | -25 °C                                                                                                                                         |
| Operating temperature max.           | 85 °C                                                                                                                                          |
| Important installation notes         |                                                                                                                                                |
| Note on strain relief                | Protect the connectors by suitable measures from mechanical loads, e.g. by the usage of cable ties.                                            |
| Note on bending radius               | Attention: Observe the permissible bending radii when laying cables, as the IP protection class can be endangered by excessive bending forces. |