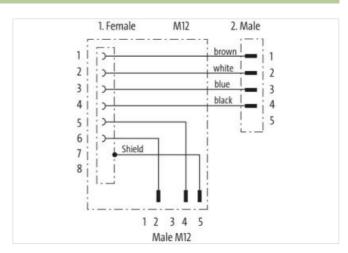

## T-Coupler M12 female/M12 male+cable+M12 male A-cod

8-pol. / 4-pol. + 3-pol.

T-coupler (Slim Line)
Male straight – female/male straight
M12 – M12, 3-pole
Connection cable 0.15 m
Distribution function (NO)