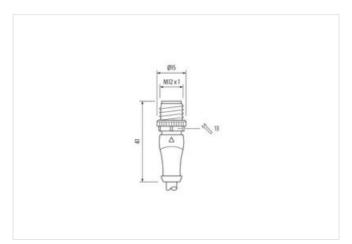

## T-Coupler M12 female/M12 male+cable+M12 male A-cod

8-pol. / 4-pol. + 3-pol.

T-coupler (Slim Line)
Male straight – female/male straight
M12 – M12, 3-pole
Connection cable 0.15 m
Distribution function (NO)