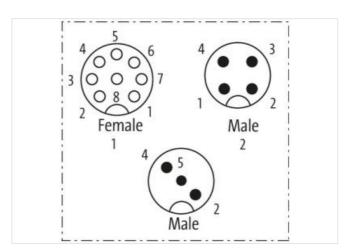

## T-Coupler M12 female/M12 male+cable+M12 male A-cod

8-pol. / 4-pol. + 3-pol.

T-coupler (Slim Line)
Male straight – female/male straight
M12 – M12, 3-pole
Connection cable 0.15 m
Distribution function (NO)