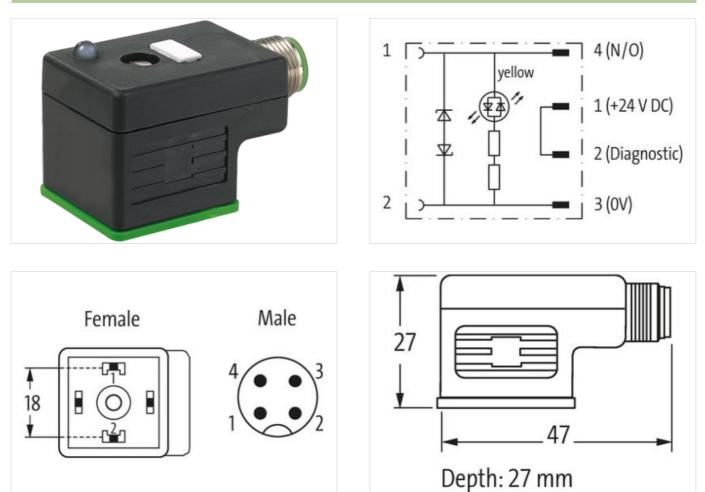

## Adaptor M12 male on rear / MSUD valve plug A-18mm

4-pol. A-cod.

Form A (18 mm) - M12, connector at the rear 24 V AC/DC ±25% LED (yellow) 4-pole Plastic housings with good resistance against chemicals and oils. The resistance to aggressive media should be individually tested for your application. Further details on request.