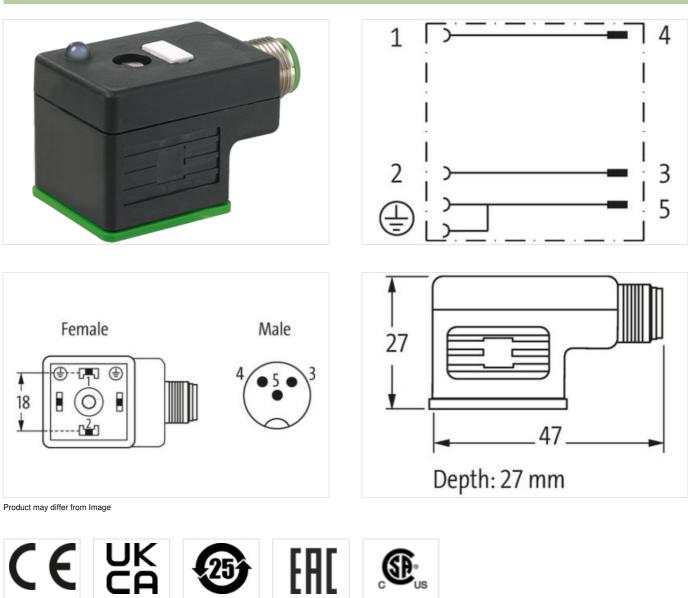

## Adaptor M12 male on rear / MSUD valve plug A-18mm

3-pol. A-cod.

Form A (18 mm) - M12, connector at the rear max. 110 V AC/DC without components 3-pole Plastic housings with good resistance against chemicals and oils. The resistance to aggressive media should be individually tested for your application. Further details on request.

## Link to Product

Illustration

| Side 1                   |        |  |
|--------------------------|--------|--|
| Tightening torque        | 0,4 Nm |  |
| Family construction form | MSUD   |  |
| Side 2                   |        |  |
| Tightening torque        | 0.6 Nm |  |

Murrelektronik GmbH | Falkenstraße 3 | 71570 Oppenweiler | Fon +49 (71 91) 47-0 | Fax +49 (71 91) 47-491000 | shop@murrelektronik.com | shop.murrelektronik.com

| Family construction form                 | M12                                                                                                                                            |  |
|------------------------------------------|------------------------------------------------------------------------------------------------------------------------------------------------|--|
| Commercial data                          |                                                                                                                                                |  |
| ECLASS-6.0                               | 27143423                                                                                                                                       |  |
| ECLASS-6.1                               | 27279221                                                                                                                                       |  |
| ECLASS-7.0                               | 27440104                                                                                                                                       |  |
| ECLASS-8.0                               | 27440104                                                                                                                                       |  |
| ECLASS-9.0                               | 27440106                                                                                                                                       |  |
| ECLASS-10.1                              | 27440106                                                                                                                                       |  |
| ECLASS-11.1                              | 27440106                                                                                                                                       |  |
| ECLASS-12.0                              | 27440106                                                                                                                                       |  |
| ETIM-5.0                                 | EC001855                                                                                                                                       |  |
| customs tariff number                    | 85366990                                                                                                                                       |  |
| GTIN                                     | 4048879144643                                                                                                                                  |  |
| Packaging unit                           | 1                                                                                                                                              |  |
| Electrical data   Supply                 |                                                                                                                                                |  |
| Operating voltage AC max.                | 110 V                                                                                                                                          |  |
| Operating voltage DC max.                | 110 V                                                                                                                                          |  |
| Current operating per contact max.       | 4 A                                                                                                                                            |  |
| Installation   Connection                |                                                                                                                                                |  |
| Mounting set                             | M3                                                                                                                                             |  |
| Installation   Pin assignment            |                                                                                                                                                |  |
| No. of poles                             | 2 + PE                                                                                                                                         |  |
| Device protection   Electrical           |                                                                                                                                                |  |
| Degree of protection (EN IEC 60529)      | IP67                                                                                                                                           |  |
| Additional condition protection degree   | inserted, screwed                                                                                                                              |  |
| Rated surge voltage                      | 1,5 kV                                                                                                                                         |  |
| Environmental characteristics   Climatic |                                                                                                                                                |  |
| Operating temperature min.               | -25 °C                                                                                                                                         |  |
| Operating temperature max.               | 85 °C                                                                                                                                          |  |
| Important installation notes             |                                                                                                                                                |  |
| Note on strain relief                    | Protect the connectors by suitable measures from mechanical loads, e.g. by the usage of cable ties.                                            |  |
| Note on bending radius                   | Attention: Observe the permissible bending radii when laying cables, as the IP protection class can be endangered by excessive bending forces. |  |