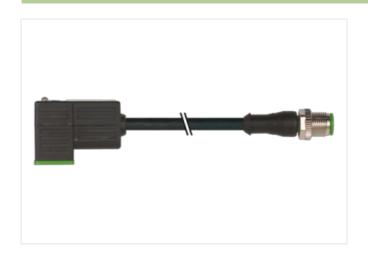

## M12 male 0° A-cod. / MSUD valve plug CI-9.4mm

PUR 3x0.75 bk UL/CSA+drag ch. 1m

MSUD Form CI (9.4 mm) – M12, male straight 110 V AC/DC ±10% LED and suppression

Further cable lengths on request.

Plastic housings with good resistance against chemicals and oils.

## Illustration

stay connected

Product may differ from Image

| Family construction form         M12           Thread         M3           Width across flats         SW13           Degree of protection (EN IEC 60529)         IP67           Side 2           Tightening torque         0,6 Nm           Thread         M12 x 1           Degree of protection (EN IEC 60529)         IP67           Commercial data           ECLASS-6.0         27279218           ECLASS-6.1         27279218           ECLASS-7.0         27279218           ECLASS-8.0         27279218           ECLASS-9.0         27060312           ECLASS-1.1         27060312           ECLASS-1.2.1         27060312           ECLASS-11.1         27060312           ECLASS-12.0         27060312           ECLASS-12.0         27060312           ECLASS-12.0         494899629645           Packaging unit         1           Electrical data         Capacity CX         20 ms           Electrical data   Supply         Superating voltage AC min.         99 V           Operating voltage AC min.         121 V                                                                                                                                                                                                                                                                                                                                                                                                                                                                                                                                                                                                                                                                                                                                                                                                                                                                                                                                                                                                                                                                                        | Cable length                        | 1 m           |
|--------------------------------------------------------------------------------------------------------------------------------------------------------------------------------------------------------------------------------------------------------------------------------------------------------------------------------------------------------------------------------------------------------------------------------------------------------------------------------------------------------------------------------------------------------------------------------------------------------------------------------------------------------------------------------------------------------------------------------------------------------------------------------------------------------------------------------------------------------------------------------------------------------------------------------------------------------------------------------------------------------------------------------------------------------------------------------------------------------------------------------------------------------------------------------------------------------------------------------------------------------------------------------------------------------------------------------------------------------------------------------------------------------------------------------------------------------------------------------------------------------------------------------------------------------------------------------------------------------------------------------------------------------------------------------------------------------------------------------------------------------------------------------------------------------------------------------------------------------------------------------------------------------------------------------------------------------------------------------------------------------------------------------------------------------------------------------------------------------------------------------|-------------------------------------|---------------|
| Family construction form M12 Thread M3 Width across flats SW13 Degree of protection (EN IEC 60529) IP67  Side 2 Tightening torque 0,6 Nm Thread M12 x 1 Degree of protection (EN IEC 60529) IP67  Commercial data  ECLASS-6.0 27279218 ECLASS-6.1 27279218 ECLASS-7.0 27279218 ECLASS-7.0 27279218 ECLASS-9.0 27060312 ECLASS-1.1 27060312 ECLASS-1.1 27060312 ECLASS-1.1 27060312 ECLASS-1.1 27060312 ECLASS-1.1 1 27060312 ECLASS-1.1 1 27060312 ECLASS-1.1 1 27060312 ECLASS-1.2 0 27060312 ECLASS-1.3 1 27060312 ECLASS-1.4 27060312 ECLASS-1.5 27060312 ECLAS | Side 1                              |               |
| Thread         M3           Width across flats         SW13           Degree of protection (EN IEC 60529)         IP67           Side 2           Injektening torque         0,6 Nm           Thread         M12 x 1           Commercial data           ECLASS-6.0         27279218           ECLASS-6.1         27279218           ECLASS-7.0         27279218           ECLASS-9.0         27060312           ECLASS-10.1         27060312           ECLASS-10.1         27060312           ECLASS-12.0         27060312           ECLASS-12.0         27060312           ECHASS-10.1         27060312           ECLASS-10.1         27060312           ECLASS-10.0         ECO18ES5           ECLASS-10.0         ECO18ES5           ECLASS-10.0         ECO18ES5           ECLASS-10.0         ECO18ES5           ECLASS-10.0         ECC18ES5           ECLASS-10.0         ECC18ES5           ECLASS-10.0         ECC18ES5           ECLASS-10.1         ECLASS-10.1<                                                                                                                                                                                                                                                                                                                                                                                                                                                                                                                                                                                                                                                                                                                                                                                                                                                                                                                                                                                                                                                                                                                                                   | Tightening torque                   | 0,4 Nm        |
| Side 2                                                                                                                                                                                                                                                                                                                                                                                                                                                                                                                                                                                                                                                                                                                                                                                                                                                                                                                                                                                                                                                                                                                                                                                                                                                                                                                                                                                                                                                                                                                                                                                                                                                                                                                                                                                                                                                                                                                                                                                                                                                                                                                         | Family construction form            | M12           |
| Degree of protection (EN IEC 60529)         IP67           Side 2         If planting torque         0,6 Nm           Thread         M12 x 1           Degree of protection (EN IEC 60529)         IP67           Commercial data           ECLASS-6.0         27279218           ECLASS-6.1         27279218           ECLASS-8.0         27279218           ECLASS-9.0         27060312           ECLASS-10.1         27060312           ECLASS-11.1         27060312           ECLASS-12.0         27060312           ECLASS-12.0         ECO1855           ECLASS-12.0         ECO1855           ECLASS-10.1         404879629645           Packaging unit         1           Electrical data           Capacity CX         20 ms           Electrical data   Supply           Operating voltage AC min.         99 V           Operating voltage AG max.         121 V                                                                                                                                                                                                                                                                                                                                                                                                                                                                                                                                                                                                                                                                                                                                                                                                                                                                                                                                                                                                                                                                                                                                                                                                                                                   | Thread                              | M3            |
| Side 2           Tightening torque         0,6 Nm           Thread         M12 x 1           Degree of protection (EN IEC 60529)         IP67           Commercial data           ECLASS-6.0         27279218           ECLASS-6.1         27279218           ECLASS-7.0         27279218           ECLASS-9.0         27060312           ECLASS-9.0         27060312           ECLASS-10.1         27060312           ECLASS-12.0         27060312           ECLASS-12.0         27060312           ECLASS-12.0         27060312           ECLASS-12.0         27060312           ECLASS-12.0         4048879629645           Packaging unit         1           Electrical data         1           Capacity CX         20 ms           Electrical data   Supply           Operating voltage AC min.         99 V           Operating voltage AC min.         121 V                                                                                                                                                                                                                                                                                                                                                                                                                                                                                                                                                                                                                                                                                                                                                                                                                                                                                                                                                                                                                                                                                                                                                                                                                                                          | Width across flats                  | SW13          |
| Tightening torque 0,6 Nm  Thread M12 x 1 Degree of protection (EN IEC 60529) IP67  Commercial data  ECLASS-6.0 27279218 ECLASS-6.1 27279218 ECLASS-7.0 27279218 ECLASS-8.0 27279218 ECLASS-9.0 27060312 ECLASS-9.0 27060312 ECLASS-10.1 27060312 ECLASS-10.1 27060312 ECLASS-11.1 27060312 ECLASS-12.0 27060312 ECLASS-12.0 27060312 ECLASS-12.0 27060312 ECLASS-10.1 27060312 | Degree of protection (EN IEC 60529) | IP67          |
| Thread   M12 x 1                                                                                                                                                                                                                                                                                                                                                                                                                                                                                                                                                                                                                                                                                                                                                                                                                                                                                                                                                                                                                                                                                                                                                                                                                                                                                                                                                                                                                                                                                                                                                                                                                                                                                                                                                                                                                                                                                                                                                                                                                                                                                                               | Side 2                              |               |
| Degree of protection (EN IEC 60529)         IP67           Commercial data         ECLASS-6.0         27279218           ECLASS-6.1         27279218         27279218           ECLASS-7.0         27279218         27279218           ECLASS-8.0         27279218         27060312           ECLASS-9.0         27060312         27060312           ECLASS-10.1         27060312         27060312           ECLASS-12.0         27060312         27060312           ECIMS-5.10         EC001855         2010000           Customs tariff number         85444290         371N           GTIN         4048879629645         4048879629645           Packaging unit         1         1           Electrical data           Capacity CX         20 ms           Electrical data   Supply           Operating voltage AC min.         99 V           Operating voltage AC min.         121 V                                                                                                                                                                                                                                                                                                                                                                                                                                                                                                                                                                                                                                                                                                                                                                                                                                                                                                                                                                                                                                                                                                                                                                                                                                     | Tightening torque                   | 0,6 Nm        |
| Commercial data           ECLASS-6.0         27279218           ECLASS-6.1         27279218           ECLASS-7.0         27279218           ECLASS-8.0         27279218           ECLASS-9.0         27060312           ECLASS-10.1         27060312           ECLASS-11.1         27060312           ECLASS-12.0         27060312           ETIM-5.0         EC001855           customs tarriff number         85444290           GTIN         4048879629645           Packaging unit         1           Electrical data         20 ms           Electrical data   Supply         20 ms           Deperating voltage AC min.         99 V           Operating voltage AC min.         99 V                                                                                                                                                                                                                                                                                                                                                                                                                                                                                                                                                                                                                                                                                                                                                                                                                                                                                                                                                                                                                                                                                                                                                                                                                                                                                                                                                                                                                                   | Thread                              | M12 x 1       |
| ECLASS-6.0 27279218 ECLASS-6.1 27279218 ECLASS-7.0 27279218 ECLASS-8.0 27279218 ECLASS-9.0 27060312 ECLASS-9.0 27060312 ECLASS-10.1 27060312 ECLASS-11.1 27060312 ECLASS-12.0 27060312 ECLASS-11.1 27060312 ECLASS-11.1 27060312 ECLASS-12.0 27060312 ETIM-5.0 EC001855 Ecustoms tariff number 85444290 ECTIM 4048879629645 Packaging unit 1  Electrical data  Capacity CX 20 ms  Electrical data   Supply  Operating voltage AC min. 99 V  Operating voltage AC max. 121 V                                                                                                                                                                                                                                                                                                                                                                                                                                                                                                                                                                                                                                                                                                                                                                                                                                                                                                                                                                                                                                                                                                                                                                                                                                                                                                                                                                                                                                                                                                                                                                                                                                                    | Degree of protection (EN IEC 60529) | IP67          |
| ECLASS-6.1 27279218 ECLASS-7.0 27279218 ECLASS-8.0 27279218 ECLASS-9.0 27060312 ECLASS-10.1 27060312 ECLASS-11.1 27060312 ECLASS-11.1 27060312 ECLASS-12.0 27060312 ETIM-5.0 ECO01855 customs tariff number 85444290 GTIN 4048879629645 Packaging unit 1  Electrical data  Capacity CX 20 ms  Electrical data   Supply  Operating voltage AC min. 99 V  Operating voltage AC max. 121 V                                                                                                                                                                                                                                                                                                                                                                                                                                                                                                                                                                                                                                                                                                                                                                                                                                                                                                                                                                                                                                                                                                                                                                                                                                                                                                                                                                                                                                                                                                                                                                                                                                                                                                                                        | Commercial data                     |               |
| ECLASS-7.0 27279218 ECLASS-8.0 27760312 ECLASS-10.1 27060312 ECLASS-11.1 27060312 ECLASS-12.0 27060312 ETIM-5.0 ECONSTAIR SAMPLE | ECLASS-6.0                          | 27279218      |
| ECLASS-8.0 27279218 ECLASS-9.0 27060312 ECLASS-10.1 27060312 ECLASS-11.1 27060312 ECLASS-12.0 27060312 ECLASS-12.0 ECUASS-12.0 | ECLASS-6.1                          | 27279218      |
| ECLASS-9.0 27060312 ECLASS-10.1 27060312 ECLASS-11.1 27060312 ECLASS-12.0 27060312 ETIM-5.0 EC001855 coustoms tariff number 85444290 GTIN 4048879629645 Packaging unit 1  Electrical data Capacity CX 20 ms  Electrical data   Supply Operating voltage AC min. 99 V Operating voltage AC max. 121 V                                                                                                                                                                                                                                                                                                                                                                                                                                                                                                                                                                                                                                                                                                                                                                                                                                                                                                                                                                                                                                                                                                                                                                                                                                                                                                                                                                                                                                                                                                                                                                                                                                                                                                                                                                                                                           | ECLASS-7.0                          | 27279218      |
| ECLASS-10.1 27060312 ECLASS-11.1 27060312 ECLASS-12.0 27060312 ETIM-5.0 EC001855 customs tariff number 85444290 GTIN 4048879629645 Packaging unit 1  Electrical data Capacity CX 20 ms  Electrical data   Supply  Operating voltage AC min. 99 V  Operating voltage AC max. 121 V                                                                                                                                                                                                                                                                                                                                                                                                                                                                                                                                                                                                                                                                                                                                                                                                                                                                                                                                                                                                                                                                                                                                                                                                                                                                                                                                                                                                                                                                                                                                                                                                                                                                                                                                                                                                                                              | ECLASS-8.0                          | 27279218      |
| ECLASS-11.1 27060312 ECLASS-12.0 27060312 ETIM-5.0 EC001855 customs tariff number 85444290 GTIN 4048879629645 Packaging unit 1  Electrical data Capacity CX 20 ms  Electrical data   Supply Operating voltage AC min. 99 V Operating voltage AC max. 121 V                                                                                                                                                                                                                                                                                                                                                                                                                                                                                                                                                                                                                                                                                                                                                                                                                                                                                                                                                                                                                                                                                                                                                                                                                                                                                                                                                                                                                                                                                                                                                                                                                                                                                                                                                                                                                                                                     | ECLASS-9.0                          | 27060312      |
| ECLASS-12.0 27060312 ETIM-5.0 EC001855  customs tariff number 85444290 GTIN 4048879629645  Packaging unit 1  Electrical data Capacity CX 20 ms  Electrical data   Supply  Operating voltage AC min. 99 V  Operating voltage AC max. 121 V                                                                                                                                                                                                                                                                                                                                                                                                                                                                                                                                                                                                                                                                                                                                                                                                                                                                                                                                                                                                                                                                                                                                                                                                                                                                                                                                                                                                                                                                                                                                                                                                                                                                                                                                                                                                                                                                                      | ECLASS-10.1                         | 27060312      |
| ETIM-5.0 EC001855 customs tariff number 85444290 GTIN 4048879629645 Packaging unit 1  Electrical data Capacity CX 20 ms  Electrical data   Supply Operating voltage AC min. 99 V Operating voltage AC max. 121 V                                                                                                                                                                                                                                                                                                                                                                                                                                                                                                                                                                                                                                                                                                                                                                                                                                                                                                                                                                                                                                                                                                                                                                                                                                                                                                                                                                                                                                                                                                                                                                                                                                                                                                                                                                                                                                                                                                               | ECLASS-11.1                         | 27060312      |
| Customs tariff number 85444290 GTIN 4048879629645 Packaging unit 1  Electrical data Capacity CX 20 ms  Electrical data   Supply Operating voltage AC min. 99 V  Operating voltage AC max. 121 V                                                                                                                                                                                                                                                                                                                                                                                                                                                                                                                                                                                                                                                                                                                                                                                                                                                                                                                                                                                                                                                                                                                                                                                                                                                                                                                                                                                                                                                                                                                                                                                                                                                                                                                                                                                                                                                                                                                                | ECLASS-12.0                         | 27060312      |
| GTIN 4048879629645  Packaging unit 1  Electrical data Capacity CX 20 ms  Electrical data   Supply Operating voltage AC min. 99 V  Operating voltage AC max. 121 V                                                                                                                                                                                                                                                                                                                                                                                                                                                                                                                                                                                                                                                                                                                                                                                                                                                                                                                                                                                                                                                                                                                                                                                                                                                                                                                                                                                                                                                                                                                                                                                                                                                                                                                                                                                                                                                                                                                                                              | ETIM-5.0                            | EC001855      |
| Packaging unit 1  Electrical data Capacity CX 20 ms  Electrical data   Supply Operating voltage AC min. 99 V Operating voltage AC max. 121 V                                                                                                                                                                                                                                                                                                                                                                                                                                                                                                                                                                                                                                                                                                                                                                                                                                                                                                                                                                                                                                                                                                                                                                                                                                                                                                                                                                                                                                                                                                                                                                                                                                                                                                                                                                                                                                                                                                                                                                                   | customs tariff number               | 85444290      |
| Electrical data Capacity CX 20 ms  Electrical data   Supply Operating voltage AC min. 99 V Operating voltage AC max. 121 V                                                                                                                                                                                                                                                                                                                                                                                                                                                                                                                                                                                                                                                                                                                                                                                                                                                                                                                                                                                                                                                                                                                                                                                                                                                                                                                                                                                                                                                                                                                                                                                                                                                                                                                                                                                                                                                                                                                                                                                                     | GTIN                                | 4048879629645 |
| Capacity CX 20 ms  Electrical data   Supply  Operating voltage AC min. 99 V  Operating voltage AC max. 121 V                                                                                                                                                                                                                                                                                                                                                                                                                                                                                                                                                                                                                                                                                                                                                                                                                                                                                                                                                                                                                                                                                                                                                                                                                                                                                                                                                                                                                                                                                                                                                                                                                                                                                                                                                                                                                                                                                                                                                                                                                   | Packaging unit                      | 1             |
| Electrical data   Supply  Operating voltage AC 110 V  Operating voltage AC min. 99 V  Operating voltage AC max. 121 V                                                                                                                                                                                                                                                                                                                                                                                                                                                                                                                                                                                                                                                                                                                                                                                                                                                                                                                                                                                                                                                                                                                                                                                                                                                                                                                                                                                                                                                                                                                                                                                                                                                                                                                                                                                                                                                                                                                                                                                                          | Electrical data                     |               |
| Operating voltage AC 110 V Operating voltage AC min. 99 V Operating voltage AC max. 121 V                                                                                                                                                                                                                                                                                                                                                                                                                                                                                                                                                                                                                                                                                                                                                                                                                                                                                                                                                                                                                                                                                                                                                                                                                                                                                                                                                                                                                                                                                                                                                                                                                                                                                                                                                                                                                                                                                                                                                                                                                                      | Capacity CX                         | 20 ms         |
| Operating voltage AC min. 99 V Operating voltage AC max. 121 V                                                                                                                                                                                                                                                                                                                                                                                                                                                                                                                                                                                                                                                                                                                                                                                                                                                                                                                                                                                                                                                                                                                                                                                                                                                                                                                                                                                                                                                                                                                                                                                                                                                                                                                                                                                                                                                                                                                                                                                                                                                                 | Electrical data   Supply            |               |
| Operating voltage AC max. 121 V                                                                                                                                                                                                                                                                                                                                                                                                                                                                                                                                                                                                                                                                                                                                                                                                                                                                                                                                                                                                                                                                                                                                                                                                                                                                                                                                                                                                                                                                                                                                                                                                                                                                                                                                                                                                                                                                                                                                                                                                                                                                                                | Operating voltage AC                | 110 V         |
| operating voltage no max.                                                                                                                                                                                                                                                                                                                                                                                                                                                                                                                                                                                                                                                                                                                                                                                                                                                                                                                                                                                                                                                                                                                                                                                                                                                                                                                                                                                                                                                                                                                                                                                                                                                                                                                                                                                                                                                                                                                                                                                                                                                                                                      | Operating voltage AC min.           | 99 V          |
| Operating voltage DC 110 V                                                                                                                                                                                                                                                                                                                                                                                                                                                                                                                                                                                                                                                                                                                                                                                                                                                                                                                                                                                                                                                                                                                                                                                                                                                                                                                                                                                                                                                                                                                                                                                                                                                                                                                                                                                                                                                                                                                                                                                                                                                                                                     | Operating voltage AC max.           | 121 V         |
|                                                                                                                                                                                                                                                                                                                                                                                                                                                                                                                                                                                                                                                                                                                                                                                                                                                                                                                                                                                                                                                                                                                                                                                                                                                                                                                                                                                                                                                                                                                                                                                                                                                                                                                                                                                                                                                                                                                                                                                                                                                                                                                                | Operating voltage DC                | 110 V         |