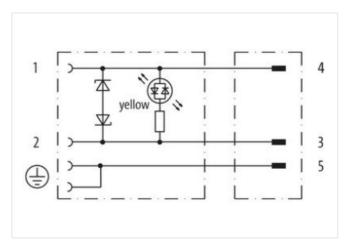

stay connected

| Operating voltage DC min.                | 99 V                                                                                                                                                  |
|------------------------------------------|-------------------------------------------------------------------------------------------------------------------------------------------------------|
| Operating voltage DC max.                | 121 V                                                                                                                                                 |
| Cut-off peak voltage max.                | 55 V                                                                                                                                                  |
| Current operating per contact max.       | 4 A                                                                                                                                                   |
| Diagnostics                              |                                                                                                                                                       |
| -                                        |                                                                                                                                                       |
| Status indication LED                    | yellow                                                                                                                                                |
| Device protection   Electrical           |                                                                                                                                                       |
| Additional condition protection degree   | inserted, screwed                                                                                                                                     |
| Pollution Degree                         | 3                                                                                                                                                     |
| Rated surge voltage                      | 2,5 kV                                                                                                                                                |
| Material group (IEC 60664-1)             |                                                                                                                                                       |
| Mechanical data   Material data          |                                                                                                                                                       |
| Locking screw coating                    | Nickeled                                                                                                                                              |
| Color housing                            | black                                                                                                                                                 |
| Material housing                         | Plastic                                                                                                                                               |
| Locking material                         | Zinc die-casting                                                                                                                                      |
| Mechanical data   Mounting data          |                                                                                                                                                       |
| Mounting method                          | inserted, screwed                                                                                                                                     |
| -                                        | moortou, soromou                                                                                                                                      |
| Environmental characteristics   Climatic |                                                                                                                                                       |
| Operating temperature min.               | -25 °C                                                                                                                                                |
| Operating temperature max.               | 85 °C                                                                                                                                                 |
| Additional condition temperature range   | depending on cable quality                                                                                                                            |
| Important installation notes             |                                                                                                                                                       |
| Note on strain relief                    | Protect the connectors by suitable measures from mechanical loads, e.g. by the usage of cable ties.                                                   |
| Note on bending radius                   | <b>Attention:</b> Observe the permissible bending radii when laying cables, as the IP protection class can be endangered by excessive bending forces. |
| Installation   Cable                     |                                                                                                                                                       |
| Cable identification                     | 636                                                                                                                                                   |
| Cable Type                               | 3                                                                                                                                                     |
| Printing color of wire insulation        | white (isolation black)                                                                                                                               |
| Jacket Color                             | black                                                                                                                                                 |
| Type of Certificate                      | cURus                                                                                                                                                 |
| Amount stranding                         | 1                                                                                                                                                     |
| Stranding                                | 3 wires twisted                                                                                                                                       |
| wire arrangement                         | black 1, black 2, green-yellow                                                                                                                        |
| Cable weigth                             | 56,1 g/m                                                                                                                                              |
| Material jacket                          | PUR                                                                                                                                                   |
| Shore hardness jacket                    | 90 ± 5 Shore A                                                                                                                                        |
| Freedom from ingredients (jacket)        | lead-free, cadmium-free, CFC-free, halogen-free, silicone-free                                                                                        |
| Outer-diameter (jacket)                  | 5,9 mm                                                                                                                                                |
| Tolerance outer diameter (sheath)        | ±5%                                                                                                                                                   |
| Material wire insulation                 | PP                                                                                                                                                    |
| Amount wires                             | 3                                                                                                                                                     |
| Outer diameter insulation                | 1,85 mm                                                                                                                                               |
| Outer diameter tolerance core insulation | ±5%                                                                                                                                                   |
| Shore hardness wire insulation           | 70 ± 5 Shore D                                                                                                                                        |
| Ingredient freeness wire insulation      | lead-free, cadmium-free, CFC-free, halogen-free, silicone-free                                                                                        |
| Printing color of wire insulation        | white (isolation black)                                                                                                                               |
| Amount strands (wire)                    | 42                                                                                                                                                    |
| Diameter of single wires                 | 0,15 mm                                                                                                                                               |
| Conductor crosssection (wire)            | 0,75 mm²                                                                                                                                              |
| Material conductor wire                  | Stranded copper wire, bare                                                                                                                            |
|                                          |                                                                                                                                                       |