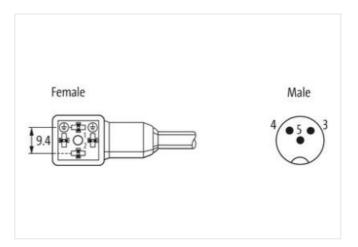

## Illustration

stay connected

Product may differ from Image

| Family construction form         M12           Thread         M3           Width across flats         SW13           Degree of protection (EN IEC 60529)         IP67           Side 2           Tightening torque         0,6 Nm           Thread         M12 x 1           Degree of protection (EN IEC 60529)         IP67           Commercial data           ECLASS-6.0         27279218           ECLASS-6.1         27279218           ECLASS-7.0         27279218           ECLASS-8.0         27279218           ECLASS-9.0         27060312           ECLASS-1.1         27060312           ECLASS-1.2.1         27060312           ECLASS-11.1         27060312           ECLASS-12.0         27060312           ECLASS-12.0         27060312           ECLASS-12.0         494899629645           Packaging unit         1           Electrical data         Capacity CX         20 ms           Electrical data   Supply         Superating voltage AC min.         99 V           Operating voltage AC min.         121 V                                                                                                                                                                                                                                                                                                                                                                                                                                                                                                                                                                                                                                                                                                                                                                                                                                                                                                                                                                                                                                                                                        | Cable length                        | 1 m           |
|--------------------------------------------------------------------------------------------------------------------------------------------------------------------------------------------------------------------------------------------------------------------------------------------------------------------------------------------------------------------------------------------------------------------------------------------------------------------------------------------------------------------------------------------------------------------------------------------------------------------------------------------------------------------------------------------------------------------------------------------------------------------------------------------------------------------------------------------------------------------------------------------------------------------------------------------------------------------------------------------------------------------------------------------------------------------------------------------------------------------------------------------------------------------------------------------------------------------------------------------------------------------------------------------------------------------------------------------------------------------------------------------------------------------------------------------------------------------------------------------------------------------------------------------------------------------------------------------------------------------------------------------------------------------------------------------------------------------------------------------------------------------------------------------------------------------------------------------------------------------------------------------------------------------------------------------------------------------------------------------------------------------------------------------------------------------------------------------------------------------------------|-------------------------------------|---------------|
| Family construction form M12 Thread M3 Width across flats SW13 Degree of protection (EN IEC 60529) IP67  Side 2 Tightening torque 0,6 Nm Thread M12 x 1 Degree of protection (EN IEC 60529) IP67  Commercial data  ECLASS-6.0 27279218 ECLASS-6.1 27279218 ECLASS-7.0 27279218 ECLASS-7.0 27279218 ECLASS-9.0 27060312 ECLASS-1.1 27060312 ECLASS-1.1 27060312 ECLASS-1.1 27060312 ECLASS-1.1 27060312 ECLASS-1.1 1 27060312 ECLASS-1.1 1 27060312 ECLASS-1.1 1 27060312 ECLASS-1.2 0 27060312 ECLASS-1.3 1 27060312 ECLASS-1.4 27060312 ECLASS-1.5 27060312 ECLAS | Side 1                              |               |
| Thread         M3           Width across flats         SW13           Degree of protection (EN IEC 60529)         IP67           Side 2           Injektening torque         0,6 Nm           Thread         M12 x 1           Commercial data           ECLASS-6.0         27279218           ECLASS-6.1         27279218           ECLASS-7.0         27279218           ECLASS-9.0         27060312           ECLASS-10.1         27060312           ECLASS-10.1         27060312           ECLASS-12.0         27060312           ECLASS-12.0         27060312           ECHASS-10.1         27060312           ECLASS-10.1         27060312           ECLASS-10.0         ECO18ES5           ECLASS-10.0         ECO18ES5           ECLASS-10.0         ECO18ES5           ECLASS-10.0         ECO18ES5           ECLASS-10.0         ECC18ES5           ECLASS-10.0         ECC18ES5           ECLASS-10.0         ECC18ES5           ECLASS-10.1         ECLASS-10.1<                                                                                                                                                                                                                                                                                                                                                                                                                                                                                                                                                                                                                                                                                                                                                                                                                                                                                                                                                                                                                                                                                                                                                   | Tightening torque                   | 0,4 Nm        |
| Side 2                                                                                                                                                                                                                                                                                                                                                                                                                                                                                                                                                                                                                                                                                                                                                                                                                                                                                                                                                                                                                                                                                                                                                                                                                                                                                                                                                                                                                                                                                                                                                                                                                                                                                                                                                                                                                                                                                                                                                                                                                                                                                                                         | Family construction form            | M12           |
| Degree of protection (EN IEC 60529)         IP67           Side 2         If planting torque         0,6 Nm           Thread         M12 x 1           Degree of protection (EN IEC 60529)         IP67           Commercial data           ECLASS-6.0         27279218           ECLASS-6.1         27279218           ECLASS-8.0         27279218           ECLASS-9.0         27060312           ECLASS-10.1         27060312           ECLASS-11.1         27060312           ECLASS-12.0         27060312           ECLASS-12.0         ECO1855           ECLASS-12.0         ECO1855           ECLASS-10.1         404879629645           Packaging unit         1           Electrical data           Capacity CX         20 ms           Electrical data   Supply           Operating voltage AC min.         99 V           Operating voltage AG max.         121 V                                                                                                                                                                                                                                                                                                                                                                                                                                                                                                                                                                                                                                                                                                                                                                                                                                                                                                                                                                                                                                                                                                                                                                                                                                                   | Thread                              | M3            |
| Side 2           Tightening torque         0,6 Nm           Thread         M12 x 1           Degree of protection (EN IEC 60529)         IP67           Commercial data           ECLASS-6.0         27279218           ECLASS-6.1         27279218           ECLASS-7.0         27279218           ECLASS-9.0         27060312           ECLASS-9.0         27060312           ECLASS-10.1         27060312           ECLASS-12.0         27060312           ECLASS-12.0         27060312           ECLASS-12.0         27060312           ECLASS-12.0         27060312           ECLASS-12.0         4048879629645           Packaging unit         1           Electrical data         1           Capacity CX         20 ms           Electrical data   Supply           Operating voltage AC min.         99 V           Operating voltage AC min.         121 V                                                                                                                                                                                                                                                                                                                                                                                                                                                                                                                                                                                                                                                                                                                                                                                                                                                                                                                                                                                                                                                                                                                                                                                                                                                          | Width across flats                  | SW13          |
| Tightening torque 0,6 Nm  Thread M12 x 1 Degree of protection (EN IEC 60529) IP67  Commercial data  ECLASS-6.0 27279218 ECLASS-6.1 27279218 ECLASS-7.0 27279218 ECLASS-8.0 27279218 ECLASS-9.0 27060312 ECLASS-9.0 27060312 ECLASS-10.1 27060312 ECLASS-10.1 27060312 ECLASS-11.1 27060312 ECLASS-12.0 27060312 ECLASS-12.0 27060312 ECLASS-12.0 27060312 ECLASS-10.1 27060312 | Degree of protection (EN IEC 60529) | IP67          |
| Thread   M12 x 1                                                                                                                                                                                                                                                                                                                                                                                                                                                                                                                                                                                                                                                                                                                                                                                                                                                                                                                                                                                                                                                                                                                                                                                                                                                                                                                                                                                                                                                                                                                                                                                                                                                                                                                                                                                                                                                                                                                                                                                                                                                                                                               | Side 2                              |               |
| Degree of protection (EN IEC 60529)         IP67           Commercial data         ECLASS-6.0         27279218           ECLASS-6.1         27279218         27279218           ECLASS-7.0         27279218         27279218           ECLASS-8.0         27279218         27060312           ECLASS-9.0         27060312         27060312           ECLASS-10.1         27060312         27060312           ECLASS-12.0         27060312         27060312           ECIMS-5.10         EC001855         2010000           Customs tariff number         85444290         371N           GTIN         4048879629645         4048879629645           Packaging unit         1         1           Electrical data           Capacity CX         20 ms           Electrical data   Supply           Operating voltage AC min.         99 V           Operating voltage AC min.         121 V                                                                                                                                                                                                                                                                                                                                                                                                                                                                                                                                                                                                                                                                                                                                                                                                                                                                                                                                                                                                                                                                                                                                                                                                                                     | Tightening torque                   | 0,6 Nm        |
| Commercial data           ECLASS-6.0         27279218           ECLASS-6.1         27279218           ECLASS-7.0         27279218           ECLASS-8.0         27279218           ECLASS-9.0         27060312           ECLASS-10.1         27060312           ECLASS-11.1         27060312           ECLASS-12.0         27060312           ETIM-5.0         EC001855           customs tarriff number         85444290           GTIN         4048879629645           Packaging unit         1           Electrical data         20 ms           Electrical data   Supply         20 ms           Deperating voltage AC min.         99 V           Operating voltage AC min.         99 V                                                                                                                                                                                                                                                                                                                                                                                                                                                                                                                                                                                                                                                                                                                                                                                                                                                                                                                                                                                                                                                                                                                                                                                                                                                                                                                                                                                                                                   | Thread                              | M12 x 1       |
| ECLASS-6.0 27279218 ECLASS-6.1 27279218 ECLASS-7.0 27279218 ECLASS-8.0 27279218 ECLASS-9.0 27060312 ECLASS-9.0 27060312 ECLASS-10.1 27060312 ECLASS-11.1 27060312 ECLASS-12.0 27060312 ECLASS-11.1 27060312 ECLASS-11.1 27060312 ECLASS-12.0 27060312 ETIM-5.0 EC001855 Ecustoms tariff number 85444290 ECTIM 4048879629645 Packaging unit 1  Electrical data  Capacity CX 20 ms  Electrical data   Supply  Operating voltage AC min. 99 V  Operating voltage AC max. 121 V                                                                                                                                                                                                                                                                                                                                                                                                                                                                                                                                                                                                                                                                                                                                                                                                                                                                                                                                                                                                                                                                                                                                                                                                                                                                                                                                                                                                                                                                                                                                                                                                                                                    | Degree of protection (EN IEC 60529) | IP67          |
| ECLASS-6.1 27279218 ECLASS-7.0 27279218 ECLASS-8.0 27279218 ECLASS-9.0 27060312 ECLASS-10.1 27060312 ECLASS-11.1 27060312 ECLASS-11.1 27060312 ECLASS-12.0 27060312 ETIM-5.0 ECO01855 customs tariff number 85444290 GTIN 4048879629645 Packaging unit 1  Electrical data  Capacity CX 20 ms  Electrical data   Supply  Operating voltage AC min. 99 V  Operating voltage AC max. 121 V                                                                                                                                                                                                                                                                                                                                                                                                                                                                                                                                                                                                                                                                                                                                                                                                                                                                                                                                                                                                                                                                                                                                                                                                                                                                                                                                                                                                                                                                                                                                                                                                                                                                                                                                        | Commercial data                     |               |
| ECLASS-7.0 27279218 ECLASS-8.0 27760312 ECLASS-10.1 27060312 ECLASS-11.1 27060312 ECLASS-12.0 27060312 ETIM-5.0 ECONSTAIR SAMPLE | ECLASS-6.0                          | 27279218      |
| ECLASS-8.0 27279218 ECLASS-9.0 27060312 ECLASS-10.1 27060312 ECLASS-11.1 27060312 ECLASS-12.0 27060312 ECLASS-12.0 ECUASS-12.0 | ECLASS-6.1                          | 27279218      |
| ECLASS-9.0 27060312 ECLASS-10.1 27060312 ECLASS-11.1 27060312 ECLASS-12.0 27060312 ETIM-5.0 EC001855 coustoms tariff number 85444290 GTIN 4048879629645 Packaging unit 1  Electrical data Capacity CX 20 ms  Electrical data   Supply Operating voltage AC min. 99 V Operating voltage AC max. 121 V                                                                                                                                                                                                                                                                                                                                                                                                                                                                                                                                                                                                                                                                                                                                                                                                                                                                                                                                                                                                                                                                                                                                                                                                                                                                                                                                                                                                                                                                                                                                                                                                                                                                                                                                                                                                                           | ECLASS-7.0                          | 27279218      |
| ECLASS-10.1 27060312 ECLASS-11.1 27060312 ECLASS-12.0 27060312 ETIM-5.0 EC001855 customs tariff number 85444290 GTIN 4048879629645 Packaging unit 1  Electrical data Capacity CX 20 ms  Electrical data   Supply  Operating voltage AC min. 99 V  Operating voltage AC max. 121 V                                                                                                                                                                                                                                                                                                                                                                                                                                                                                                                                                                                                                                                                                                                                                                                                                                                                                                                                                                                                                                                                                                                                                                                                                                                                                                                                                                                                                                                                                                                                                                                                                                                                                                                                                                                                                                              | ECLASS-8.0                          | 27279218      |
| ECLASS-11.1 27060312 ECLASS-12.0 27060312 ETIM-5.0 EC001855 customs tariff number 85444290 GTIN 4048879629645 Packaging unit 1  Electrical data Capacity CX 20 ms  Electrical data   Supply Operating voltage AC min. 99 V Operating voltage AC max. 121 V                                                                                                                                                                                                                                                                                                                                                                                                                                                                                                                                                                                                                                                                                                                                                                                                                                                                                                                                                                                                                                                                                                                                                                                                                                                                                                                                                                                                                                                                                                                                                                                                                                                                                                                                                                                                                                                                     | ECLASS-9.0                          | 27060312      |
| ECLASS-12.0 27060312 ETIM-5.0 EC001855  customs tariff number 85444290 GTIN 4048879629645  Packaging unit 1  Electrical data Capacity CX 20 ms  Electrical data   Supply  Operating voltage AC min. 99 V  Operating voltage AC max. 121 V                                                                                                                                                                                                                                                                                                                                                                                                                                                                                                                                                                                                                                                                                                                                                                                                                                                                                                                                                                                                                                                                                                                                                                                                                                                                                                                                                                                                                                                                                                                                                                                                                                                                                                                                                                                                                                                                                      | ECLASS-10.1                         | 27060312      |
| ETIM-5.0 EC001855 customs tariff number 85444290 GTIN 4048879629645 Packaging unit 1  Electrical data Capacity CX 20 ms  Electrical data   Supply Operating voltage AC min. 99 V Operating voltage AC max. 121 V                                                                                                                                                                                                                                                                                                                                                                                                                                                                                                                                                                                                                                                                                                                                                                                                                                                                                                                                                                                                                                                                                                                                                                                                                                                                                                                                                                                                                                                                                                                                                                                                                                                                                                                                                                                                                                                                                                               | ECLASS-11.1                         | 27060312      |
| Customs tariff number 85444290 GTIN 4048879629645 Packaging unit 1  Electrical data Capacity CX 20 ms  Electrical data   Supply Operating voltage AC min. 99 V  Operating voltage AC max. 121 V                                                                                                                                                                                                                                                                                                                                                                                                                                                                                                                                                                                                                                                                                                                                                                                                                                                                                                                                                                                                                                                                                                                                                                                                                                                                                                                                                                                                                                                                                                                                                                                                                                                                                                                                                                                                                                                                                                                                | ECLASS-12.0                         | 27060312      |
| GTIN 4048879629645  Packaging unit 1  Electrical data Capacity CX 20 ms  Electrical data   Supply Operating voltage AC min. 99 V  Operating voltage AC max. 121 V                                                                                                                                                                                                                                                                                                                                                                                                                                                                                                                                                                                                                                                                                                                                                                                                                                                                                                                                                                                                                                                                                                                                                                                                                                                                                                                                                                                                                                                                                                                                                                                                                                                                                                                                                                                                                                                                                                                                                              | ETIM-5.0                            | EC001855      |
| Packaging unit 1  Electrical data Capacity CX 20 ms  Electrical data   Supply Operating voltage AC min. 99 V Operating voltage AC max. 121 V                                                                                                                                                                                                                                                                                                                                                                                                                                                                                                                                                                                                                                                                                                                                                                                                                                                                                                                                                                                                                                                                                                                                                                                                                                                                                                                                                                                                                                                                                                                                                                                                                                                                                                                                                                                                                                                                                                                                                                                   | customs tariff number               | 85444290      |
| Electrical data Capacity CX 20 ms  Electrical data   Supply Operating voltage AC min. 99 V Operating voltage AC max. 121 V                                                                                                                                                                                                                                                                                                                                                                                                                                                                                                                                                                                                                                                                                                                                                                                                                                                                                                                                                                                                                                                                                                                                                                                                                                                                                                                                                                                                                                                                                                                                                                                                                                                                                                                                                                                                                                                                                                                                                                                                     | GTIN                                | 4048879629645 |
| Capacity CX 20 ms  Electrical data   Supply  Operating voltage AC min. 99 V  Operating voltage AC max. 121 V                                                                                                                                                                                                                                                                                                                                                                                                                                                                                                                                                                                                                                                                                                                                                                                                                                                                                                                                                                                                                                                                                                                                                                                                                                                                                                                                                                                                                                                                                                                                                                                                                                                                                                                                                                                                                                                                                                                                                                                                                   | Packaging unit                      | 1             |
| Electrical data   Supply  Operating voltage AC 110 V  Operating voltage AC min. 99 V  Operating voltage AC max. 121 V                                                                                                                                                                                                                                                                                                                                                                                                                                                                                                                                                                                                                                                                                                                                                                                                                                                                                                                                                                                                                                                                                                                                                                                                                                                                                                                                                                                                                                                                                                                                                                                                                                                                                                                                                                                                                                                                                                                                                                                                          | Electrical data                     |               |
| Operating voltage AC 110 V Operating voltage AC min. 99 V Operating voltage AC max. 121 V                                                                                                                                                                                                                                                                                                                                                                                                                                                                                                                                                                                                                                                                                                                                                                                                                                                                                                                                                                                                                                                                                                                                                                                                                                                                                                                                                                                                                                                                                                                                                                                                                                                                                                                                                                                                                                                                                                                                                                                                                                      | Capacity CX                         | 20 ms         |
| Operating voltage AC min. 99 V Operating voltage AC max. 121 V                                                                                                                                                                                                                                                                                                                                                                                                                                                                                                                                                                                                                                                                                                                                                                                                                                                                                                                                                                                                                                                                                                                                                                                                                                                                                                                                                                                                                                                                                                                                                                                                                                                                                                                                                                                                                                                                                                                                                                                                                                                                 | Electrical data   Supply            |               |
| Operating voltage AC max. 121 V                                                                                                                                                                                                                                                                                                                                                                                                                                                                                                                                                                                                                                                                                                                                                                                                                                                                                                                                                                                                                                                                                                                                                                                                                                                                                                                                                                                                                                                                                                                                                                                                                                                                                                                                                                                                                                                                                                                                                                                                                                                                                                | Operating voltage AC                | 110 V         |
| operating voltage no max.                                                                                                                                                                                                                                                                                                                                                                                                                                                                                                                                                                                                                                                                                                                                                                                                                                                                                                                                                                                                                                                                                                                                                                                                                                                                                                                                                                                                                                                                                                                                                                                                                                                                                                                                                                                                                                                                                                                                                                                                                                                                                                      | Operating voltage AC min.           | 99 V          |
| Operating voltage DC 110 V                                                                                                                                                                                                                                                                                                                                                                                                                                                                                                                                                                                                                                                                                                                                                                                                                                                                                                                                                                                                                                                                                                                                                                                                                                                                                                                                                                                                                                                                                                                                                                                                                                                                                                                                                                                                                                                                                                                                                                                                                                                                                                     | Operating voltage AC max.           | 121 V         |
|                                                                                                                                                                                                                                                                                                                                                                                                                                                                                                                                                                                                                                                                                                                                                                                                                                                                                                                                                                                                                                                                                                                                                                                                                                                                                                                                                                                                                                                                                                                                                                                                                                                                                                                                                                                                                                                                                                                                                                                                                                                                                                                                | Operating voltage DC                | 110 V         |