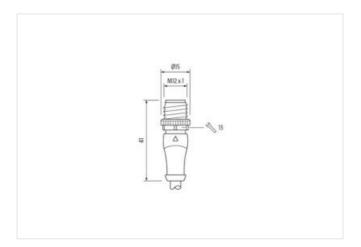

## Illustration

stay connected

Product may differ from Image

| Family construction form         M12           Thread         M3           Width across flats         SW13           Degree of protection (EN IEC 60529)         IP67           Side 2           Tightening torque         0,6 Nm           Thread         M12 x 1           Degree of protection (EN IEC 60529)         IP67           Commercial data           ECLASS-6.0         27279218           ECLASS-6.1         27279218           ECLASS-7.0         27279218           ECLASS-8.0         27279218           ECLASS-9.0         27060312           ECLASS-1.1         27060312           ECLASS-1.2.1         27060312           ECLASS-11.1         27060312           ECLASS-12.0         27060312           ECLASS-12.0         27060312           ECLASS-12.0         494899629645           Packaging unit         1           Electrical data         Capacity CX         20 ms           Electrical data   Supply         Superating voltage AC min.         99 V           Operating voltage AC min.         121 V                                                                                                                                                                                                                                                                                                                                                                                                                                                                                                                                                                                                                                                                                                                                                                                                                                                                                                                                                                                                                                                                                        | Cable length                        | 1 m           |
|--------------------------------------------------------------------------------------------------------------------------------------------------------------------------------------------------------------------------------------------------------------------------------------------------------------------------------------------------------------------------------------------------------------------------------------------------------------------------------------------------------------------------------------------------------------------------------------------------------------------------------------------------------------------------------------------------------------------------------------------------------------------------------------------------------------------------------------------------------------------------------------------------------------------------------------------------------------------------------------------------------------------------------------------------------------------------------------------------------------------------------------------------------------------------------------------------------------------------------------------------------------------------------------------------------------------------------------------------------------------------------------------------------------------------------------------------------------------------------------------------------------------------------------------------------------------------------------------------------------------------------------------------------------------------------------------------------------------------------------------------------------------------------------------------------------------------------------------------------------------------------------------------------------------------------------------------------------------------------------------------------------------------------------------------------------------------------------------------------------------------------|-------------------------------------|---------------|
| Family construction form M12 Thread M3 Width across flats SW13 Degree of protection (EN IEC 60529) IP67  Side 2 Tightening torque 0,6 Nm Thread M12 x 1 Degree of protection (EN IEC 60529) IP67  Commercial data  ECLASS-6.0 27279218 ECLASS-6.1 27279218 ECLASS-7.0 27279218 ECLASS-7.0 27279218 ECLASS-9.0 27060312 ECLASS-1.1 27060312 ECLASS-1.1 27060312 ECLASS-1.1 27060312 ECLASS-1.1 27060312 ECLASS-1.1 1 27060312 ECLASS-1.1 1 27060312 ECLASS-1.1 1 27060312 ECLASS-1.2 0 27060312 ECLASS-1.3 1 27060312 ECLASS-1.4 27060312 ECLASS-1.5 27060312 ECLAS | Side 1                              |               |
| Thread         M3           Width across flats         SW13           Degree of protection (EN IEC 60529)         IP67           Side 2           Injektening torque         0,6 Nm           Thread         M12 x 1           Commercial data           ECLASS-6.0         27279218           ECLASS-6.1         27279218           ECLASS-7.0         27279218           ECLASS-9.0         27060312           ECLASS-10.1         27060312           ECLASS-10.1         27060312           ECLASS-12.0         27060312           ECLASS-12.0         27060312           ECHASS-10.1         27060312           ECLASS-10.1         27060312           ECLASS-10.0         ECO18ES5           ECLASS-10.0         ECO18ES5           ECLASS-10.0         ECO18ES5           ECLASS-10.0         ECO18ES5           ECLASS-10.0         ECC18ES5           ECLASS-10.0         ECC18ES5           ECLASS-10.0         ECC18ES5           ECLASS-10.1         ECLASS-10.1<                                                                                                                                                                                                                                                                                                                                                                                                                                                                                                                                                                                                                                                                                                                                                                                                                                                                                                                                                                                                                                                                                                                                                   | Tightening torque                   | 0,4 Nm        |
| Side 2                                                                                                                                                                                                                                                                                                                                                                                                                                                                                                                                                                                                                                                                                                                                                                                                                                                                                                                                                                                                                                                                                                                                                                                                                                                                                                                                                                                                                                                                                                                                                                                                                                                                                                                                                                                                                                                                                                                                                                                                                                                                                                                         | Family construction form            | M12           |
| Degree of protection (EN IEC 60529)         IP67           Side 2         If planting torque         0,6 Nm           Thread         M12 x 1           Degree of protection (EN IEC 60529)         IP67           Commercial data           ECLASS-6.0         27279218           ECLASS-6.1         27279218           ECLASS-8.0         27279218           ECLASS-9.0         27060312           ECLASS-10.1         27060312           ECLASS-11.1         27060312           ECLASS-12.0         27060312           ECLASS-12.0         ECO1855           ECLASS-12.0         ECO1855           ECLASS-10.1         404879629645           Packaging unit         1           Electrical data           Capacity CX         20 ms           Electrical data   Supply           Operating voltage AC min.         99 V           Operating voltage AG max.         121 V                                                                                                                                                                                                                                                                                                                                                                                                                                                                                                                                                                                                                                                                                                                                                                                                                                                                                                                                                                                                                                                                                                                                                                                                                                                   | Thread                              | M3            |
| Side 2           Tightening torque         0,6 Nm           Thread         M12 x 1           Degree of protection (EN IEC 60529)         IP67           Commercial data           ECLASS-6.0         27279218           ECLASS-6.1         27279218           ECLASS-7.0         27279218           ECLASS-9.0         27060312           ECLASS-9.0         27060312           ECLASS-10.1         27060312           ECLASS-12.0         27060312           ECLASS-12.0         27060312           ECLASS-12.0         27060312           ECLASS-12.0         27060312           ECLASS-12.0         4048879629645           Packaging unit         1           Electrical data         1           Capacity CX         20 ms           Electrical data   Supply           Operating voltage AC min.         99 V           Operating voltage AC min.         121 V                                                                                                                                                                                                                                                                                                                                                                                                                                                                                                                                                                                                                                                                                                                                                                                                                                                                                                                                                                                                                                                                                                                                                                                                                                                          | Width across flats                  | SW13          |
| Tightening torque 0,6 Nm  Thread M12 x 1 Degree of protection (EN IEC 60529) IP67  Commercial data  ECLASS-6.0 27279218 ECLASS-6.1 27279218 ECLASS-7.0 27279218 ECLASS-8.0 27279218 ECLASS-9.0 27060312 ECLASS-9.0 27060312 ECLASS-10.1 27060312 ECLASS-10.1 27060312 ECLASS-11.1 27060312 ECLASS-12.0 27060312 ECLASS-12.0 27060312 ECLASS-12.0 27060312 ECLASS-10.1 27060312 | Degree of protection (EN IEC 60529) | IP67          |
| Thread   M12 x 1                                                                                                                                                                                                                                                                                                                                                                                                                                                                                                                                                                                                                                                                                                                                                                                                                                                                                                                                                                                                                                                                                                                                                                                                                                                                                                                                                                                                                                                                                                                                                                                                                                                                                                                                                                                                                                                                                                                                                                                                                                                                                                               | Side 2                              |               |
| Degree of protection (EN IEC 60529)         IP67           Commercial data         ECLASS-6.0         27279218           ECLASS-6.1         27279218         27279218           ECLASS-7.0         27279218         27279218           ECLASS-8.0         27279218         27060312           ECLASS-9.0         27060312         27060312           ECLASS-10.1         27060312         27060312           ECLASS-12.0         27060312         27060312           ECIMS-5.10         EC001855         2010000           Customs tariff number         85444290         371N           GTIN         4048879629645         4048879629645           Packaging unit         1         1           Electrical data           Capacity CX         20 ms           Electrical data   Supply           Operating voltage AC min.         99 V           Operating voltage AC min.         121 V                                                                                                                                                                                                                                                                                                                                                                                                                                                                                                                                                                                                                                                                                                                                                                                                                                                                                                                                                                                                                                                                                                                                                                                                                                     | Tightening torque                   | 0,6 Nm        |
| Commercial data           ECLASS-6.0         27279218           ECLASS-6.1         27279218           ECLASS-7.0         27279218           ECLASS-8.0         27279218           ECLASS-9.0         27060312           ECLASS-10.1         27060312           ECLASS-11.1         27060312           ECLASS-12.0         27060312           ETIM-5.0         EC001855           customs tarriff number         85444290           GTIN         4048879629645           Packaging unit         1           Electrical data         20 ms           Electrical data   Supply         20 ms           Deperating voltage AC min.         99 V           Operating voltage AC min.         99 V                                                                                                                                                                                                                                                                                                                                                                                                                                                                                                                                                                                                                                                                                                                                                                                                                                                                                                                                                                                                                                                                                                                                                                                                                                                                                                                                                                                                                                   | Thread                              | M12 x 1       |
| ECLASS-6.0 27279218 ECLASS-6.1 27279218 ECLASS-7.0 27279218 ECLASS-8.0 27279218 ECLASS-9.0 27060312 ECLASS-9.0 27060312 ECLASS-10.1 27060312 ECLASS-11.1 27060312 ECLASS-12.0 27060312 ECLASS-11.1 27060312 ECLASS-11.1 27060312 ECLASS-12.0 27060312 ETIM-5.0 EC001855 Ecustoms tariff number 85444290 ECTIM 4048879629645 Packaging unit 1  Electrical data  Capacity CX 20 ms  Electrical data   Supply  Operating voltage AC min. 99 V  Operating voltage AC max. 121 V                                                                                                                                                                                                                                                                                                                                                                                                                                                                                                                                                                                                                                                                                                                                                                                                                                                                                                                                                                                                                                                                                                                                                                                                                                                                                                                                                                                                                                                                                                                                                                                                                                                    | Degree of protection (EN IEC 60529) | IP67          |
| ECLASS-6.1 27279218 ECLASS-7.0 27279218 ECLASS-8.0 27279218 ECLASS-9.0 27060312 ECLASS-10.1 27060312 ECLASS-11.1 27060312 ECLASS-11.1 27060312 ECLASS-12.0 27060312 ETIM-5.0 ECO01855 customs tariff number 85444290 GTIN 4048879629645 Packaging unit 1  Electrical data  Capacity CX 20 ms  Electrical data   Supply  Operating voltage AC min. 99 V  Operating voltage AC max. 121 V                                                                                                                                                                                                                                                                                                                                                                                                                                                                                                                                                                                                                                                                                                                                                                                                                                                                                                                                                                                                                                                                                                                                                                                                                                                                                                                                                                                                                                                                                                                                                                                                                                                                                                                                        | Commercial data                     |               |
| ECLASS-7.0 27279218 ECLASS-8.0 27760312 ECLASS-10.1 27060312 ECLASS-11.1 27060312 ECLASS-12.0 27060312 ETIM-5.0 ECONSTAIR SAMPLE | ECLASS-6.0                          | 27279218      |
| ECLASS-8.0 27279218 ECLASS-9.0 27060312 ECLASS-10.1 27060312 ECLASS-11.1 27060312 ECLASS-12.0 27060312 ECLASS-12.0 ECUASS-12.0 | ECLASS-6.1                          | 27279218      |
| ECLASS-9.0 27060312 ECLASS-10.1 27060312 ECLASS-11.1 27060312 ECLASS-12.0 27060312 ETIM-5.0 EC001855 coustoms tariff number 85444290 GTIN 4048879629645 Packaging unit 1  Electrical data Capacity CX 20 ms  Electrical data   Supply Operating voltage AC min. 99 V Operating voltage AC max. 121 V                                                                                                                                                                                                                                                                                                                                                                                                                                                                                                                                                                                                                                                                                                                                                                                                                                                                                                                                                                                                                                                                                                                                                                                                                                                                                                                                                                                                                                                                                                                                                                                                                                                                                                                                                                                                                           | ECLASS-7.0                          | 27279218      |
| ECLASS-10.1 27060312 ECLASS-11.1 27060312 ECLASS-12.0 27060312 ETIM-5.0 EC001855 customs tariff number 85444290 GTIN 4048879629645 Packaging unit 1  Electrical data Capacity CX 20 ms  Electrical data   Supply  Operating voltage AC min. 99 V  Operating voltage AC max. 121 V                                                                                                                                                                                                                                                                                                                                                                                                                                                                                                                                                                                                                                                                                                                                                                                                                                                                                                                                                                                                                                                                                                                                                                                                                                                                                                                                                                                                                                                                                                                                                                                                                                                                                                                                                                                                                                              | ECLASS-8.0                          | 27279218      |
| ECLASS-11.1 27060312 ECLASS-12.0 27060312 ETIM-5.0 EC001855 customs tariff number 85444290 GTIN 4048879629645 Packaging unit 1  Electrical data Capacity CX 20 ms  Electrical data   Supply Operating voltage AC min. 99 V Operating voltage AC max. 121 V                                                                                                                                                                                                                                                                                                                                                                                                                                                                                                                                                                                                                                                                                                                                                                                                                                                                                                                                                                                                                                                                                                                                                                                                                                                                                                                                                                                                                                                                                                                                                                                                                                                                                                                                                                                                                                                                     | ECLASS-9.0                          | 27060312      |
| ECLASS-12.0 27060312 ETIM-5.0 EC001855  customs tariff number 85444290 GTIN 4048879629645  Packaging unit 1  Electrical data Capacity CX 20 ms  Electrical data   Supply  Operating voltage AC min. 99 V  Operating voltage AC max. 121 V                                                                                                                                                                                                                                                                                                                                                                                                                                                                                                                                                                                                                                                                                                                                                                                                                                                                                                                                                                                                                                                                                                                                                                                                                                                                                                                                                                                                                                                                                                                                                                                                                                                                                                                                                                                                                                                                                      | ECLASS-10.1                         | 27060312      |
| ETIM-5.0 EC001855 customs tariff number 85444290 GTIN 4048879629645 Packaging unit 1  Electrical data Capacity CX 20 ms  Electrical data   Supply Operating voltage AC min. 99 V Operating voltage AC max. 121 V                                                                                                                                                                                                                                                                                                                                                                                                                                                                                                                                                                                                                                                                                                                                                                                                                                                                                                                                                                                                                                                                                                                                                                                                                                                                                                                                                                                                                                                                                                                                                                                                                                                                                                                                                                                                                                                                                                               | ECLASS-11.1                         | 27060312      |
| Customs tariff number 85444290 GTIN 4048879629645 Packaging unit 1  Electrical data Capacity CX 20 ms  Electrical data   Supply Operating voltage AC min. 99 V  Operating voltage AC max. 121 V                                                                                                                                                                                                                                                                                                                                                                                                                                                                                                                                                                                                                                                                                                                                                                                                                                                                                                                                                                                                                                                                                                                                                                                                                                                                                                                                                                                                                                                                                                                                                                                                                                                                                                                                                                                                                                                                                                                                | ECLASS-12.0                         | 27060312      |
| GTIN 4048879629645  Packaging unit 1  Electrical data Capacity CX 20 ms  Electrical data   Supply Operating voltage AC min. 99 V  Operating voltage AC max. 121 V                                                                                                                                                                                                                                                                                                                                                                                                                                                                                                                                                                                                                                                                                                                                                                                                                                                                                                                                                                                                                                                                                                                                                                                                                                                                                                                                                                                                                                                                                                                                                                                                                                                                                                                                                                                                                                                                                                                                                              | ETIM-5.0                            | EC001855      |
| Packaging unit 1  Electrical data Capacity CX 20 ms  Electrical data   Supply Operating voltage AC min. 99 V Operating voltage AC max. 121 V                                                                                                                                                                                                                                                                                                                                                                                                                                                                                                                                                                                                                                                                                                                                                                                                                                                                                                                                                                                                                                                                                                                                                                                                                                                                                                                                                                                                                                                                                                                                                                                                                                                                                                                                                                                                                                                                                                                                                                                   | customs tariff number               | 85444290      |
| Electrical data Capacity CX 20 ms  Electrical data   Supply Operating voltage AC min. 99 V Operating voltage AC max. 121 V                                                                                                                                                                                                                                                                                                                                                                                                                                                                                                                                                                                                                                                                                                                                                                                                                                                                                                                                                                                                                                                                                                                                                                                                                                                                                                                                                                                                                                                                                                                                                                                                                                                                                                                                                                                                                                                                                                                                                                                                     | GTIN                                | 4048879629645 |
| Capacity CX 20 ms  Electrical data   Supply  Operating voltage AC min. 99 V  Operating voltage AC max. 121 V                                                                                                                                                                                                                                                                                                                                                                                                                                                                                                                                                                                                                                                                                                                                                                                                                                                                                                                                                                                                                                                                                                                                                                                                                                                                                                                                                                                                                                                                                                                                                                                                                                                                                                                                                                                                                                                                                                                                                                                                                   | Packaging unit                      | 1             |
| Electrical data   Supply  Operating voltage AC 110 V  Operating voltage AC min. 99 V  Operating voltage AC max. 121 V                                                                                                                                                                                                                                                                                                                                                                                                                                                                                                                                                                                                                                                                                                                                                                                                                                                                                                                                                                                                                                                                                                                                                                                                                                                                                                                                                                                                                                                                                                                                                                                                                                                                                                                                                                                                                                                                                                                                                                                                          | Electrical data                     |               |
| Operating voltage AC 110 V Operating voltage AC min. 99 V Operating voltage AC max. 121 V                                                                                                                                                                                                                                                                                                                                                                                                                                                                                                                                                                                                                                                                                                                                                                                                                                                                                                                                                                                                                                                                                                                                                                                                                                                                                                                                                                                                                                                                                                                                                                                                                                                                                                                                                                                                                                                                                                                                                                                                                                      | Capacity CX                         | 20 ms         |
| Operating voltage AC min. 99 V Operating voltage AC max. 121 V                                                                                                                                                                                                                                                                                                                                                                                                                                                                                                                                                                                                                                                                                                                                                                                                                                                                                                                                                                                                                                                                                                                                                                                                                                                                                                                                                                                                                                                                                                                                                                                                                                                                                                                                                                                                                                                                                                                                                                                                                                                                 | Electrical data   Supply            |               |
| Operating voltage AC max. 121 V                                                                                                                                                                                                                                                                                                                                                                                                                                                                                                                                                                                                                                                                                                                                                                                                                                                                                                                                                                                                                                                                                                                                                                                                                                                                                                                                                                                                                                                                                                                                                                                                                                                                                                                                                                                                                                                                                                                                                                                                                                                                                                | Operating voltage AC                | 110 V         |
| operating voltage no max.                                                                                                                                                                                                                                                                                                                                                                                                                                                                                                                                                                                                                                                                                                                                                                                                                                                                                                                                                                                                                                                                                                                                                                                                                                                                                                                                                                                                                                                                                                                                                                                                                                                                                                                                                                                                                                                                                                                                                                                                                                                                                                      | Operating voltage AC min.           | 99 V          |
| Operating voltage DC 110 V                                                                                                                                                                                                                                                                                                                                                                                                                                                                                                                                                                                                                                                                                                                                                                                                                                                                                                                                                                                                                                                                                                                                                                                                                                                                                                                                                                                                                                                                                                                                                                                                                                                                                                                                                                                                                                                                                                                                                                                                                                                                                                     | Operating voltage AC max.           | 121 V         |
|                                                                                                                                                                                                                                                                                                                                                                                                                                                                                                                                                                                                                                                                                                                                                                                                                                                                                                                                                                                                                                                                                                                                                                                                                                                                                                                                                                                                                                                                                                                                                                                                                                                                                                                                                                                                                                                                                                                                                                                                                                                                                                                                | Operating voltage DC                | 110 V         |