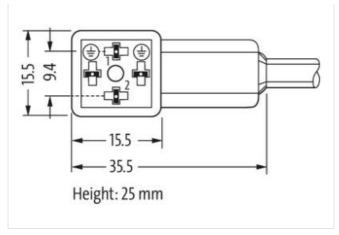

## Illustration

stay connected

Product may differ from Image

| Family construction form         M12           Thread         M3           Width across flats         SW13           Degree of protection (EN IEC 60529)         IP67           Side 2           Tightening torque         0,6 Nm           Thread         M12 x 1           Degree of protection (EN IEC 60529)         IP67           Commercial data           ECLASS-6.0         27279218           ECLASS-6.1         27279218           ECLASS-7.0         27279218           ECLASS-8.0         27279218           ECLASS-9.0         27060312           ECLASS-1.1         27060312           ECLASS-1.2.1         27060312           ECLASS-11.1         27060312           ECLASS-12.0         27060312           ECLASS-12.0         27060312           ECLASS-12.0         494899629645           Packaging unit         1           Electrical data         Capacity CX         20 ms           Electrical data   Supply         Superating voltage AC min.         99 V           Operating voltage AC min.         121 V                                                                                                                                                                                                                                                                                                                                                                                                                                                                                                                                                                                                                                                                                                                                                                                                                                                                                                                                                                                                                                                                                        | Cable length                        | 1 m           |
|--------------------------------------------------------------------------------------------------------------------------------------------------------------------------------------------------------------------------------------------------------------------------------------------------------------------------------------------------------------------------------------------------------------------------------------------------------------------------------------------------------------------------------------------------------------------------------------------------------------------------------------------------------------------------------------------------------------------------------------------------------------------------------------------------------------------------------------------------------------------------------------------------------------------------------------------------------------------------------------------------------------------------------------------------------------------------------------------------------------------------------------------------------------------------------------------------------------------------------------------------------------------------------------------------------------------------------------------------------------------------------------------------------------------------------------------------------------------------------------------------------------------------------------------------------------------------------------------------------------------------------------------------------------------------------------------------------------------------------------------------------------------------------------------------------------------------------------------------------------------------------------------------------------------------------------------------------------------------------------------------------------------------------------------------------------------------------------------------------------------------------|-------------------------------------|---------------|
| Family construction form M12 Thread M3 Width across flats SW13 Degree of protection (EN IEC 60529) IP67  Side 2 Tightening torque 0,6 Nm Thread M12 x 1 Degree of protection (EN IEC 60529) IP67  Commercial data  ECLASS-6.0 27279218 ECLASS-6.1 27279218 ECLASS-7.0 27279218 ECLASS-7.0 27279218 ECLASS-9.0 27060312 ECLASS-1.1 27060312 ECLASS-1.1 27060312 ECLASS-1.1 27060312 ECLASS-1.1 27060312 ECLASS-1.1 1 27060312 ECLASS-1.1 1 27060312 ECLASS-1.1 1 27060312 ECLASS-1.2 0 27060312 ECLASS-1.3 1 27060312 ECLASS-1.4 27060312 ECLASS-1.5 27060312 ECLAS | Side 1                              |               |
| Thread         M3           Width across flats         SW13           Degree of protection (EN IEC 60529)         IP67           Side 2           Injektening torque         0,6 Nm           Thread         M12 x 1           Commercial data           ECLASS-6.0         27279218           ECLASS-6.1         27279218           ECLASS-7.0         27279218           ECLASS-9.0         27060312           ECLASS-10.1         27060312           ECLASS-10.1         27060312           ECLASS-12.0         27060312           ECLASS-12.0         27060312           ECHASS-10.1         27060312           ECLASS-10.1         27060312           ECLASS-10.0         ECO18ES5           ECLASS-10.0         ECO18ES5           ECLASS-10.0         ECO18ES5           ECLASS-10.0         ECO18ES5           ECLASS-10.0         ECC18ES5           ECLASS-10.0         ECC18ES5           ECLASS-10.0         ECC18ES5           ECLASS-10.1         ECLASS-10.1<                                                                                                                                                                                                                                                                                                                                                                                                                                                                                                                                                                                                                                                                                                                                                                                                                                                                                                                                                                                                                                                                                                                                                   | Tightening torque                   | 0,4 Nm        |
| Side 2                                                                                                                                                                                                                                                                                                                                                                                                                                                                                                                                                                                                                                                                                                                                                                                                                                                                                                                                                                                                                                                                                                                                                                                                                                                                                                                                                                                                                                                                                                                                                                                                                                                                                                                                                                                                                                                                                                                                                                                                                                                                                                                         | Family construction form            | M12           |
| Degree of protection (EN IEC 60529)         IP67           Side 2         If planting torque         0,6 Nm           Thread         M12 x 1           Degree of protection (EN IEC 60529)         IP67           Commercial data           ECLASS-6.0         27279218           ECLASS-6.1         27279218           ECLASS-8.0         27279218           ECLASS-9.0         27060312           ECLASS-10.1         27060312           ECLASS-11.1         27060312           ECLASS-12.0         27060312           ECLASS-12.0         ECO1855           ECLASS-12.0         ECO1855           ECLASS-10.1         404879629645           Packaging unit         1           Electrical data           Capacity CX         20 ms           Electrical data   Supply           Operating voltage AC min.         99 V           Operating voltage AG max.         121 V                                                                                                                                                                                                                                                                                                                                                                                                                                                                                                                                                                                                                                                                                                                                                                                                                                                                                                                                                                                                                                                                                                                                                                                                                                                   | Thread                              | M3            |
| Side 2           Tightening torque         0,6 Nm           Thread         M12 x 1           Degree of protection (EN IEC 60529)         IP67           Commercial data           ECLASS-6.0         27279218           ECLASS-6.1         27279218           ECLASS-7.0         27279218           ECLASS-9.0         27060312           ECLASS-9.0         27060312           ECLASS-10.1         27060312           ECLASS-12.0         27060312           ECLASS-12.0         27060312           ECLASS-12.0         27060312           ECLASS-12.0         27060312           ECLASS-12.0         4048879629645           Packaging unit         1           Electrical data         1           Capacity CX         20 ms           Electrical data   Supply           Operating voltage AC min.         99 V           Operating voltage AC min.         121 V                                                                                                                                                                                                                                                                                                                                                                                                                                                                                                                                                                                                                                                                                                                                                                                                                                                                                                                                                                                                                                                                                                                                                                                                                                                          | Width across flats                  | SW13          |
| Tightening torque 0,6 Nm  Thread M12 x 1 Degree of protection (EN IEC 60529) IP67  Commercial data  ECLASS-6.0 27279218 ECLASS-6.1 27279218 ECLASS-7.0 27279218 ECLASS-8.0 27279218 ECLASS-9.0 27060312 ECLASS-9.0 27060312 ECLASS-10.1 27060312 ECLASS-10.1 27060312 ECLASS-11.1 27060312 ECLASS-12.0 27060312 ECLASS-12.0 27060312 ECLASS-12.0 27060312 ECLASS-10.1 27060312 | Degree of protection (EN IEC 60529) | IP67          |
| Thread   M12 x 1                                                                                                                                                                                                                                                                                                                                                                                                                                                                                                                                                                                                                                                                                                                                                                                                                                                                                                                                                                                                                                                                                                                                                                                                                                                                                                                                                                                                                                                                                                                                                                                                                                                                                                                                                                                                                                                                                                                                                                                                                                                                                                               | Side 2                              |               |
| Degree of protection (EN IEC 60529)         IP67           Commercial data         ECLASS-6.0         27279218           ECLASS-6.1         27279218         27279218           ECLASS-7.0         27279218         27279218           ECLASS-8.0         27279218         27060312           ECLASS-9.0         27060312         27060312           ECLASS-10.1         27060312         27060312           ECLASS-12.0         27060312         27060312           ECIMS-5.10         EC001855         2010000           Customs tariff number         85444290         371N           GTIN         4048879629645         4048879629645           Packaging unit         1         1           Electrical data           Capacity CX         20 ms           Electrical data   Supply           Operating voltage AC min.         99 V           Operating voltage AC min.         121 V                                                                                                                                                                                                                                                                                                                                                                                                                                                                                                                                                                                                                                                                                                                                                                                                                                                                                                                                                                                                                                                                                                                                                                                                                                     | Tightening torque                   | 0,6 Nm        |
| Commercial data           ECLASS-6.0         27279218           ECLASS-6.1         27279218           ECLASS-7.0         27279218           ECLASS-8.0         27279218           ECLASS-9.0         27060312           ECLASS-10.1         27060312           ECLASS-11.1         27060312           ECLASS-12.0         27060312           ETIM-5.0         EC001855           customs tarriff number         85444290           GTIN         4048879629645           Packaging unit         1           Electrical data         20 ms           Electrical data   Supply         20 ms           Deperating voltage AC min.         99 V           Operating voltage AC min.         99 V                                                                                                                                                                                                                                                                                                                                                                                                                                                                                                                                                                                                                                                                                                                                                                                                                                                                                                                                                                                                                                                                                                                                                                                                                                                                                                                                                                                                                                   | Thread                              | M12 x 1       |
| ECLASS-6.0 27279218 ECLASS-6.1 27279218 ECLASS-7.0 27279218 ECLASS-8.0 27279218 ECLASS-9.0 27060312 ECLASS-9.0 27060312 ECLASS-10.1 27060312 ECLASS-11.1 27060312 ECLASS-12.0 27060312 ECLASS-11.1 27060312 ECLASS-11.1 27060312 ECLASS-12.0 27060312 ETIM-5.0 EC001855 Ecustoms tariff number 85444290 ECTIM 4048879629645 Packaging unit 1  Electrical data  Capacity CX 20 ms  Electrical data   Supply  Operating voltage AC min. 99 V  Operating voltage AC max. 121 V                                                                                                                                                                                                                                                                                                                                                                                                                                                                                                                                                                                                                                                                                                                                                                                                                                                                                                                                                                                                                                                                                                                                                                                                                                                                                                                                                                                                                                                                                                                                                                                                                                                    | Degree of protection (EN IEC 60529) | IP67          |
| ECLASS-6.1 27279218 ECLASS-7.0 27279218 ECLASS-8.0 27279218 ECLASS-9.0 27060312 ECLASS-10.1 27060312 ECLASS-11.1 27060312 ECLASS-11.1 27060312 ECLASS-12.0 27060312 ETIM-5.0 ECO01855 customs tariff number 85444290 GTIN 4048879629645 Packaging unit 1  Electrical data  Capacity CX 20 ms  Electrical data   Supply  Operating voltage AC min. 99 V  Operating voltage AC max. 121 V                                                                                                                                                                                                                                                                                                                                                                                                                                                                                                                                                                                                                                                                                                                                                                                                                                                                                                                                                                                                                                                                                                                                                                                                                                                                                                                                                                                                                                                                                                                                                                                                                                                                                                                                        | Commercial data                     |               |
| ECLASS-7.0 27279218 ECLASS-8.0 27760312 ECLASS-10.1 27060312 ECLASS-11.1 27060312 ECLASS-12.0 27060312 ETIM-5.0 ECONSTAIR SAMPLE | ECLASS-6.0                          | 27279218      |
| ECLASS-8.0 27279218 ECLASS-9.0 27060312 ECLASS-10.1 27060312 ECLASS-11.1 27060312 ECLASS-12.0 27060312 ECLASS-12.0 ECUASS-12.0 | ECLASS-6.1                          | 27279218      |
| ECLASS-9.0 27060312 ECLASS-10.1 27060312 ECLASS-11.1 27060312 ECLASS-12.0 27060312 ETIM-5.0 EC001855 coustoms tariff number 85444290 GTIN 4048879629645 Packaging unit 1  Electrical data Capacity CX 20 ms  Electrical data   Supply Operating voltage AC min. 99 V Operating voltage AC max. 121 V                                                                                                                                                                                                                                                                                                                                                                                                                                                                                                                                                                                                                                                                                                                                                                                                                                                                                                                                                                                                                                                                                                                                                                                                                                                                                                                                                                                                                                                                                                                                                                                                                                                                                                                                                                                                                           | ECLASS-7.0                          | 27279218      |
| ECLASS-10.1 27060312 ECLASS-11.1 27060312 ECLASS-12.0 27060312 ETIM-5.0 EC001855 customs tariff number 85444290 GTIN 4048879629645 Packaging unit 1  Electrical data Capacity CX 20 ms  Electrical data   Supply  Operating voltage AC min. 99 V  Operating voltage AC max. 121 V                                                                                                                                                                                                                                                                                                                                                                                                                                                                                                                                                                                                                                                                                                                                                                                                                                                                                                                                                                                                                                                                                                                                                                                                                                                                                                                                                                                                                                                                                                                                                                                                                                                                                                                                                                                                                                              | ECLASS-8.0                          | 27279218      |
| ECLASS-11.1 27060312 ECLASS-12.0 27060312 ETIM-5.0 EC001855 customs tariff number 85444290 GTIN 4048879629645 Packaging unit 1  Electrical data Capacity CX 20 ms  Electrical data   Supply Operating voltage AC min. 99 V Operating voltage AC max. 121 V                                                                                                                                                                                                                                                                                                                                                                                                                                                                                                                                                                                                                                                                                                                                                                                                                                                                                                                                                                                                                                                                                                                                                                                                                                                                                                                                                                                                                                                                                                                                                                                                                                                                                                                                                                                                                                                                     | ECLASS-9.0                          | 27060312      |
| ECLASS-12.0 27060312 ETIM-5.0 EC001855  customs tariff number 85444290 GTIN 4048879629645  Packaging unit 1  Electrical data Capacity CX 20 ms  Electrical data   Supply  Operating voltage AC min. 99 V  Operating voltage AC max. 121 V                                                                                                                                                                                                                                                                                                                                                                                                                                                                                                                                                                                                                                                                                                                                                                                                                                                                                                                                                                                                                                                                                                                                                                                                                                                                                                                                                                                                                                                                                                                                                                                                                                                                                                                                                                                                                                                                                      | ECLASS-10.1                         | 27060312      |
| ETIM-5.0 EC001855 customs tariff number 85444290 GTIN 4048879629645 Packaging unit 1  Electrical data Capacity CX 20 ms  Electrical data   Supply Operating voltage AC min. 99 V Operating voltage AC max. 121 V                                                                                                                                                                                                                                                                                                                                                                                                                                                                                                                                                                                                                                                                                                                                                                                                                                                                                                                                                                                                                                                                                                                                                                                                                                                                                                                                                                                                                                                                                                                                                                                                                                                                                                                                                                                                                                                                                                               | ECLASS-11.1                         | 27060312      |
| Customs tariff number 85444290 GTIN 4048879629645 Packaging unit 1  Electrical data Capacity CX 20 ms  Electrical data   Supply Operating voltage AC min. 99 V  Operating voltage AC max. 121 V                                                                                                                                                                                                                                                                                                                                                                                                                                                                                                                                                                                                                                                                                                                                                                                                                                                                                                                                                                                                                                                                                                                                                                                                                                                                                                                                                                                                                                                                                                                                                                                                                                                                                                                                                                                                                                                                                                                                | ECLASS-12.0                         | 27060312      |
| GTIN 4048879629645  Packaging unit 1  Electrical data Capacity CX 20 ms  Electrical data   Supply Operating voltage AC min. 99 V  Operating voltage AC max. 121 V                                                                                                                                                                                                                                                                                                                                                                                                                                                                                                                                                                                                                                                                                                                                                                                                                                                                                                                                                                                                                                                                                                                                                                                                                                                                                                                                                                                                                                                                                                                                                                                                                                                                                                                                                                                                                                                                                                                                                              | ETIM-5.0                            | EC001855      |
| Packaging unit 1  Electrical data Capacity CX 20 ms  Electrical data   Supply Operating voltage AC min. 99 V Operating voltage AC max. 121 V                                                                                                                                                                                                                                                                                                                                                                                                                                                                                                                                                                                                                                                                                                                                                                                                                                                                                                                                                                                                                                                                                                                                                                                                                                                                                                                                                                                                                                                                                                                                                                                                                                                                                                                                                                                                                                                                                                                                                                                   | customs tariff number               | 85444290      |
| Electrical data Capacity CX 20 ms  Electrical data   Supply Operating voltage AC min. 99 V Operating voltage AC max. 121 V                                                                                                                                                                                                                                                                                                                                                                                                                                                                                                                                                                                                                                                                                                                                                                                                                                                                                                                                                                                                                                                                                                                                                                                                                                                                                                                                                                                                                                                                                                                                                                                                                                                                                                                                                                                                                                                                                                                                                                                                     | GTIN                                | 4048879629645 |
| Capacity CX 20 ms  Electrical data   Supply  Operating voltage AC min. 99 V  Operating voltage AC max. 121 V                                                                                                                                                                                                                                                                                                                                                                                                                                                                                                                                                                                                                                                                                                                                                                                                                                                                                                                                                                                                                                                                                                                                                                                                                                                                                                                                                                                                                                                                                                                                                                                                                                                                                                                                                                                                                                                                                                                                                                                                                   | Packaging unit                      | 1             |
| Electrical data   Supply  Operating voltage AC 110 V  Operating voltage AC min. 99 V  Operating voltage AC max. 121 V                                                                                                                                                                                                                                                                                                                                                                                                                                                                                                                                                                                                                                                                                                                                                                                                                                                                                                                                                                                                                                                                                                                                                                                                                                                                                                                                                                                                                                                                                                                                                                                                                                                                                                                                                                                                                                                                                                                                                                                                          | Electrical data                     |               |
| Operating voltage AC 110 V Operating voltage AC min. 99 V Operating voltage AC max. 121 V                                                                                                                                                                                                                                                                                                                                                                                                                                                                                                                                                                                                                                                                                                                                                                                                                                                                                                                                                                                                                                                                                                                                                                                                                                                                                                                                                                                                                                                                                                                                                                                                                                                                                                                                                                                                                                                                                                                                                                                                                                      | Capacity CX                         | 20 ms         |
| Operating voltage AC min. 99 V Operating voltage AC max. 121 V                                                                                                                                                                                                                                                                                                                                                                                                                                                                                                                                                                                                                                                                                                                                                                                                                                                                                                                                                                                                                                                                                                                                                                                                                                                                                                                                                                                                                                                                                                                                                                                                                                                                                                                                                                                                                                                                                                                                                                                                                                                                 | Electrical data   Supply            |               |
| Operating voltage AC max. 121 V                                                                                                                                                                                                                                                                                                                                                                                                                                                                                                                                                                                                                                                                                                                                                                                                                                                                                                                                                                                                                                                                                                                                                                                                                                                                                                                                                                                                                                                                                                                                                                                                                                                                                                                                                                                                                                                                                                                                                                                                                                                                                                | Operating voltage AC                | 110 V         |
| operating voltage no max.                                                                                                                                                                                                                                                                                                                                                                                                                                                                                                                                                                                                                                                                                                                                                                                                                                                                                                                                                                                                                                                                                                                                                                                                                                                                                                                                                                                                                                                                                                                                                                                                                                                                                                                                                                                                                                                                                                                                                                                                                                                                                                      | Operating voltage AC min.           | 99 V          |
| Operating voltage DC 110 V                                                                                                                                                                                                                                                                                                                                                                                                                                                                                                                                                                                                                                                                                                                                                                                                                                                                                                                                                                                                                                                                                                                                                                                                                                                                                                                                                                                                                                                                                                                                                                                                                                                                                                                                                                                                                                                                                                                                                                                                                                                                                                     | Operating voltage AC max.           | 121 V         |
|                                                                                                                                                                                                                                                                                                                                                                                                                                                                                                                                                                                                                                                                                                                                                                                                                                                                                                                                                                                                                                                                                                                                                                                                                                                                                                                                                                                                                                                                                                                                                                                                                                                                                                                                                                                                                                                                                                                                                                                                                                                                                                                                | Operating voltage DC                | 110 V         |