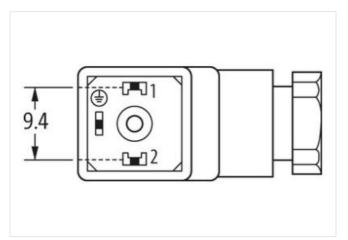

## SVS Eco valve plug CI-9.4mm screw terminal

2-pol. + PE, max. 0,5mm<sup>2</sup>, 4 -6mm

Form CI (9.4 mm) 250 V AC/DC without components metric field-wireable Plastic housings with good resistance against chemicals and oils. The resistance to aggressive media should be individually tested for your application. Further details on request.

## Link to Product







## Height: 26 mm





Product may differ from Image

## Side 1

| Side i                              |                   |
|-------------------------------------|-------------------|
| Mounting method                     | inserted, screwed |
| Degree of protection (EN IEC 60529) | IP65              |
| Commercial data                     |                   |
| ECLASS-6.0                          | 27279221          |
| ECLASS-6.1                          | 27279221          |
| ECLASS-7.0                          | 27440104          |
| ECLASS-8.0                          | 27440104          |
|                                     |                   |

The information in this Product-PDF has been compiled with the utmost care. Liability for the correctness completeness and topicality of the information