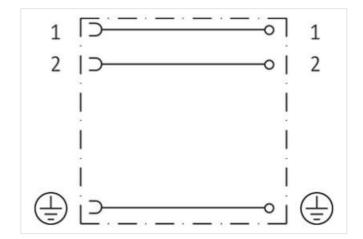

## SVS Eco valve plug CI-9.4mm screw terminal

2-pol. + PE, max. 0,5mm<sup>2</sup>, 4 -6mm

Form CI (9.4 mm) 250 V AC/DC without components metric field-wireable Plastic housings with good resistance against chemicals and oils. The resistance to aggressive media should be individually tested for your application. Further details on request.