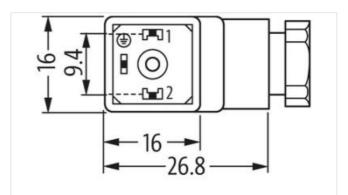

## SVS Eco valve plug CI-9.4mm screw terminal

2-pol. + PE, max. 0,5mm<sup>2</sup>, 4 -6mm

Form CI (9.4 mm) 250 V AC/DC without components metric field-wireable Plastic housings with good resistance against chemicals and oils. The resistance to aggressive media should be individually tested for your application. Further details on request.

## Link to Product







## Height: 26 mm





Product may differ from Image

## Side 1

| Side i                              |                   |
|-------------------------------------|-------------------|
| Mounting method                     | inserted, screwed |
| Degree of protection (EN IEC 60529) | IP65              |
| Commercial data                     |                   |
| ECLASS-6.0                          | 27279221          |
| ECLASS-6.1                          | 27279221          |
| ECLASS-7.0                          | 27440104          |
| ECLASS-8.0                          | 27440104          |
|                                     |                   |

The information in this Product-PDF has been compiled with the utmost care. Liability for the correctness completeness and topicality