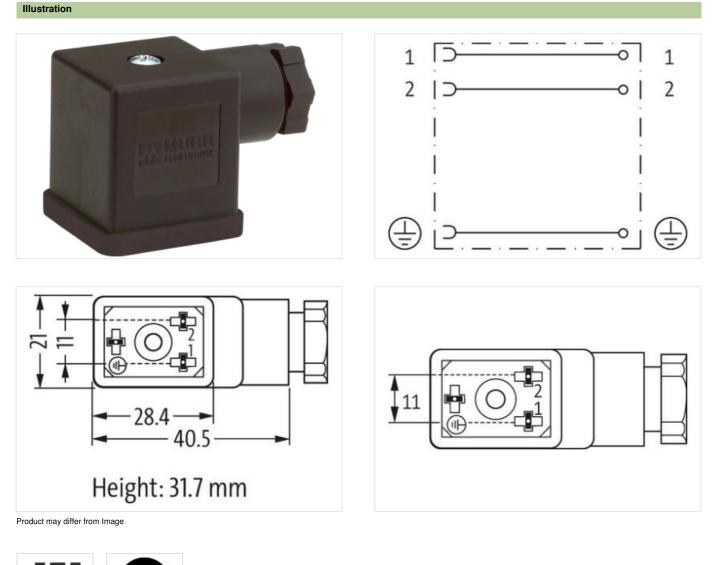

## SVS Eco valve plug BI-11mm screw terminal

2-pol. + PE, 0,5 - 1,5mm<sup>2</sup>, 6 - 8mm

Form BI (11 mm) 250 V AC/DC without components metric field-wireable Plastic housings with good resistance against chemicals and oils. The resistance to aggressive media should be individually tested for your application. Further details on request.

Murrelektronik GmbH | Falkenstraße 3 | 71570 Oppenweiler | Fon +49 (71 91) 47-0 | Fax +49 (71 91) 47-491000 | shop@murrelektronik.com | shop.murrelektronik.com

| ECLASS-6.0                               | 27279221                                                                                               |
|------------------------------------------|--------------------------------------------------------------------------------------------------------|
| ECLASS-7.0                               | 27440104                                                                                               |
| ECLASS-8.0                               | 27440104                                                                                               |
| ECLASS-9.0                               | 27440102                                                                                               |
| ECLASS-10.1                              | 27440105                                                                                               |
| ECLASS-11.1                              | 27440105                                                                                               |
| ECLASS-12.0                              | 27440105                                                                                               |
| ETIM-5.0                                 | EC002062                                                                                               |
| customs tariff number                    | 85366990                                                                                               |
| GTIN                                     | 4048879187046                                                                                          |
| Packaging unit                           | 1                                                                                                      |
| Electrical data   Supply                 |                                                                                                        |
| Operating voltage AC max.                | 250 V                                                                                                  |
| Operating voltage DC max.                | 250 V                                                                                                  |
| Current operating per contact max.       | 10 A                                                                                                   |
| Installation                             |                                                                                                        |
| Connection cross section min.            | 0,5 mm²                                                                                                |
| Connection cross section max.            | 1,5 mm²                                                                                                |
| Installation   Connection                |                                                                                                        |
| Tightening torque                        | 0,4 Nm                                                                                                 |
| Tightening torque clamping screw         | 0,2 Nm                                                                                                 |
| Mounting set                             | M16 x 1.5                                                                                              |
| Installation   Pin assignment            |                                                                                                        |
| No. of poles                             | 2 + PE                                                                                                 |
| Device protection   Electrical           |                                                                                                        |
| Additional condition protection degree   | inserted, screwed                                                                                      |
| Mechanical data   Material data          |                                                                                                        |
| Color housing                            | black                                                                                                  |
| Material gasket                          | NBR                                                                                                    |
| Material housing                         | PA                                                                                                     |
| Mechanical data   Mounting data          |                                                                                                        |
| fastening screw                          | M3                                                                                                     |
| Clamping range min.                      | 6 mm                                                                                                   |
| Clamping range max.                      | 8 mm                                                                                                   |
| Environmental characteristics   Climatic |                                                                                                        |
| Operating temperature min.               | -40 °C                                                                                                 |
| Operating temperature max.               | 90 °C                                                                                                  |
| Important installation notes             |                                                                                                        |
| Note on strain relief                    | Protect the connectors by suitable measures from mechanical loads, e.g. by the usage of cable ties.    |
| Note on bending radius                   | Attention: Observe the permissible bending radii when laying cables, as the IP protection class can be |
| Note on bending radius                   | endangered by excessive bending forces.                                                                |