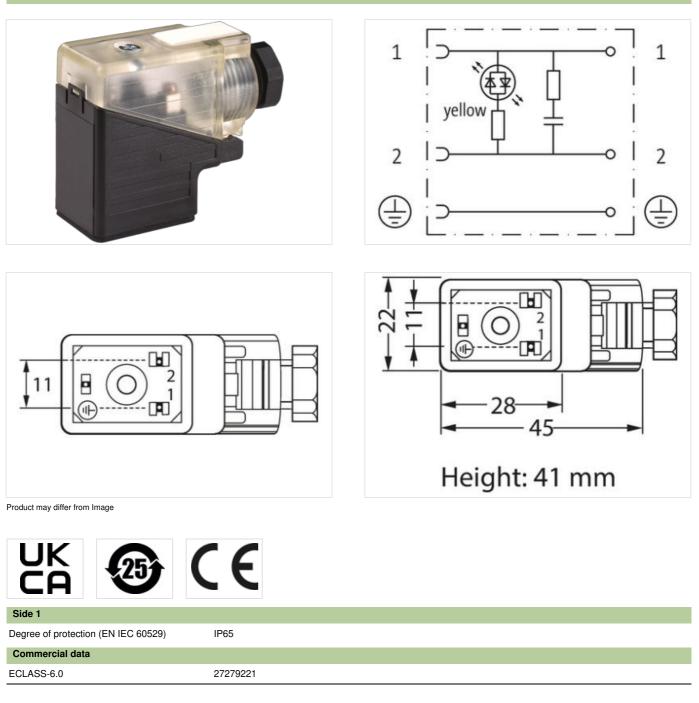

## SVS VALVE PLUG FORM BI 11MM FIELD-WIREABLE

24V LED+RC M16x1.5

Form BI (11 mm) 24 V AC/DC ±25% LED and RC metric Plastic housings with good resistance against chemicals and oils. The resistance to aggressive media should be individually tested for your application. Further details on request.

Murrelektronik GmbH | Falkenstraße 3 | 71570 Oppenweiler | Fon +49 (71 91) 47-0 | Fax +49 (71 91) 47-491000 | shop@murrelektronik.com | shop.murrelektronik.com

| ECLASS-7.0                               | 27440104                                                                                                                                       |
|------------------------------------------|------------------------------------------------------------------------------------------------------------------------------------------------|
| ECLASS-8.0                               | 27440104                                                                                                                                       |
| ECLASS-9.0                               | 27440102                                                                                                                                       |
| ECLASS-10.1                              | 27440105                                                                                                                                       |
| ECLASS-11.1                              | 27440105                                                                                                                                       |
| ECLASS-12.0                              | 27440105                                                                                                                                       |
| ETIM-5.0                                 | EC002062                                                                                                                                       |
| customs tariff number                    | 85366990                                                                                                                                       |
| GTIN                                     | 4048879187169                                                                                                                                  |
| Packaging unit                           | 1                                                                                                                                              |
| Electrical data   Supply                 |                                                                                                                                                |
| Operating voltage AC                     | 24 V                                                                                                                                           |
| Operating voltage AC min.                | 18 V                                                                                                                                           |
| Operating voltage AC max.                | 30 V                                                                                                                                           |
| Operating voltage DC                     | 24 V                                                                                                                                           |
| Operating voltage DC min.                | 18 V                                                                                                                                           |
| Operating voltage DC max.                | 30 V                                                                                                                                           |
| Current operating per contact max.       | 2 A                                                                                                                                            |
| Installation   Connection                |                                                                                                                                                |
| Tightening torque                        | 0,4 Nm                                                                                                                                         |
| Mounting set                             | M3                                                                                                                                             |
| Installation   Pin assignment            |                                                                                                                                                |
| No. of poles                             | 2 + PE                                                                                                                                         |
| Device protection   Electrical           |                                                                                                                                                |
| Additional condition protection degree   | inserted, screwed                                                                                                                              |
| Environmental characteristics   Climatic |                                                                                                                                                |
| Operating temperature min.               | -20 °C                                                                                                                                         |
| Operating temperature max.               | 60 °C                                                                                                                                          |
| Important installation notes             |                                                                                                                                                |
| Note on strain relief                    | Protect the connectors by suitable measures from mechanical loads, e.g. by the usage of cable ties.                                            |
| Note on bending radius                   | Attention: Observe the permissible bending radii when laying cables, as the IP protection class can be endangered by excessive bending forces. |