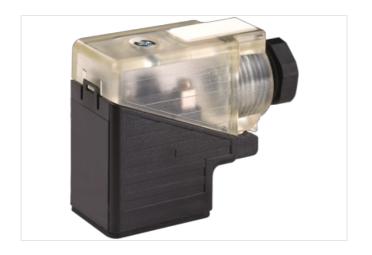

## SVS VALVE PLUG FORM BI 11MM FIELD-WIREABLE

24V LED+Z-Diode M16x1.5

Form BI (11 mm) 24 V AC ±20% / DC ±25% LED and Z-diode metric

Plastic housings with good resistance against chemicals and oils.

The resistance to aggressive media should be individually tested for your application. Further details on request.

## **Link to Product**

## Illustration









Product may differ from Image







## Side 1

Degree of protection (EN IEC 60529) IP65

Commercial data

ECLASS-6.0 27279221



stay connected

| ECLASS-7.0                               | 27440104          |
|------------------------------------------|-------------------|
| ECLASS-8.0                               | 27440104          |
| ECLASS-9.0                               | 27440102          |
| ECLASS-10.1                              | 27440105          |
| ECLASS-11.1                              | 27440105          |
| ECLASS-12.0                              | 27440105          |
| ETIM-5.0                                 | EC002062          |
| customs tariff number                    | 85366990          |
| GTIN                                     | 4048879187190