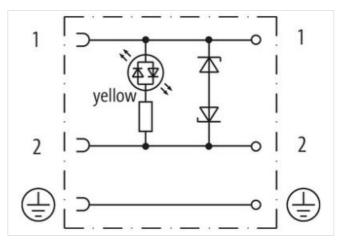

## SVS VALVE PLUG FORM BI 11MM FIELD-WIREABLE

24V LED+Z-Diode M16x1.5

Form BI (11 mm) 24 V AC ±20% / DC ±25% LED and Z-diode metric

Plastic housings with good resistance against chemicals and oils.

The resistance to aggressive media should be individually tested for your application. Further details on request.

## Side 1

Degree of protection (EN IEC 60529) IP65

Commercial data

ECLASS-6.0 27279221

stay connected

| ECLASS-7.0                               | 27440104          |
|------------------------------------------|-------------------|
| ECLASS-8.0                               | 27440104          |
| ECLASS-9.0                               | 27440102          |
| ECLASS-10.1                              | 27440105          |
| ECLASS-11.1                              | 27440105          |
| ECLASS-12.0                              | 27440105          |
| ETIM-5.0                                 | EC002062          |
| customs tariff number                    | 85366990          |
| GTIN                                     | 4048879187190     |
| Packaging unit                           | 1                 |
| Electrical data   Supply                 |                   |
| Operating voltage AC                     | 24 V              |
| Operating voltage AC min.                | 19,2 V            |
| Operating voltage AC max.                | 28,8 V            |
| Operating voltage DC                     | 24 V              |
| Operating voltage DC min.                | 18 V              |
| Operating voltage DC max.                | 30 V              |
| Current operating per contact max.       | 4 A               |
| Installation   Connection                |                   |
| Tightening torque                        | 0,4 Nm            |
| Mounting set                             | M3                |
| Installation   Pin assignment            |                   |
| No. of poles                             | 2 + PE            |
| Device protection   Electrical           |                   |
| Additional condition protection degree   | inserted, screwed |
| Environmental characteristics   Climatic |                   |
| Operating temperature min.               | -20 °C            |
| Operating temperature max.               | 60 °C             |