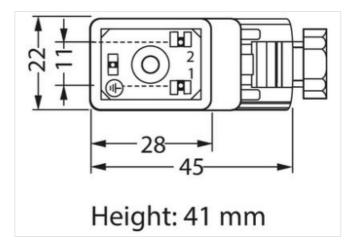

## Side 1

Degree of protection (EN IEC 60529) IP65

Commercial data

ECLASS-6.0 27279221

stay connected

| ECLASS-7.0                               | 27440104          |
|------------------------------------------|-------------------|
| ECLASS-8.0                               | 27440104          |
| ECLASS-9.0                               | 27440102          |
| ECLASS-10.1                              | 27440105          |
| ECLASS-11.1                              | 27440105          |
| ECLASS-12.0                              | 27440105          |
| ETIM-5.0                                 | EC002062          |
| customs tariff number                    | 85366990          |
| GTIN                                     | 4048879187190     |
| Packaging unit                           | 1                 |
| Electrical data   Supply                 |                   |
| Operating voltage AC                     | 24 V              |
| Operating voltage AC min.                | 19,2 V            |
| Operating voltage AC max.                | 28,8 V            |
| Operating voltage DC                     | 24 V              |
| Operating voltage DC min.                | 18 V              |
| Operating voltage DC max.                | 30 V              |
| Current operating per contact max.       | 4 A               |
| Installation   Connection                |                   |
| Tightening torque                        | 0,4 Nm            |
| Mounting set                             | M3                |
| Installation   Pin assignment            |                   |
| No. of poles                             | 2 + PE            |
| Device protection   Electrical           |                   |
| Additional condition protection degree   | inserted, screwed |
| Environmental characteristics   Climatic |                   |
| Operating temperature min.               | -20 °C            |
| Operating temperature max.               | 60 °C             |