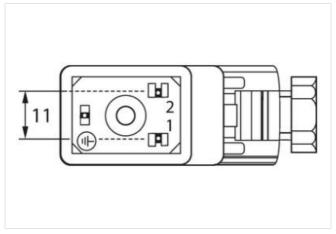

## Side 1

Degree of protection (EN IEC 60529) IP65

Commercial data

ECLASS-6.0 27279221

stay connected

| ECLASS-7.0                               | 27440104          |
|------------------------------------------|-------------------|
| ECLASS-8.0                               | 27440104          |
| ECLASS-9.0                               | 27440102          |
| ECLASS-10.1                              | 27440105          |
| ECLASS-11.1                              | 27440105          |
| ECLASS-12.0                              | 27440105          |
| ETIM-5.0                                 | EC002062          |
| customs tariff number                    | 85366990          |
| GTIN                                     | 4048879187190     |
| Packaging unit                           | 1                 |
| Electrical data   Supply                 |                   |
| Operating voltage AC                     | 24 V              |
| Operating voltage AC min.                | 19,2 V            |
| Operating voltage AC max.                | 28,8 V            |
| Operating voltage DC                     | 24 V              |
| Operating voltage DC min.                | 18 V              |
| Operating voltage DC max.                | 30 V              |
| Current operating per contact max.       | 4 A               |
| Installation   Connection                |                   |
| Tightening torque                        | 0,4 Nm            |
| Mounting set                             | M3                |
| Installation   Pin assignment            |                   |
| No. of poles                             | 2 + PE            |
| Device protection   Electrical           |                   |
| Additional condition protection degree   | inserted, screwed |
| Environmental characteristics   Climatic |                   |
| Operating temperature min.               | -20 °C            |
| Operating temperature max.               | 60 °C             |