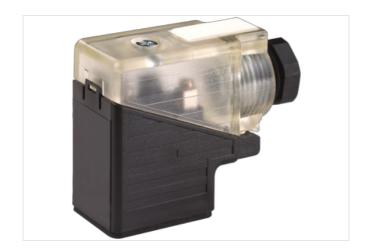

## Illustration

Product may differ from Image

| Side 1                              |          |
|-------------------------------------|----------|
| Degree of protection (EN IEC 60529) | IP65     |
| Commercial data                     |          |
| ECLASS-6.0                          | 27279221 |
| ECLASS-7.0                          | 27440104 |
| ECLASS-8.0                          | 27440104 |
| ECLASS-9.0                          | 27440102 |
| ETIM-5.0                            | EC002062 |
| customs tariff number               | 85366990 |