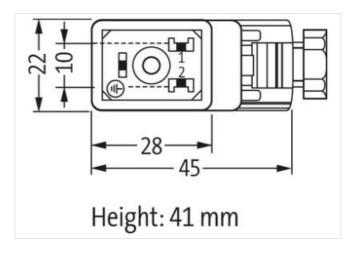

## Illustration

Product may differ from Image

| Side 1                              |          |
|-------------------------------------|----------|
| Degree of protection (EN IEC 60529) | IP65     |
| Commercial data                     |          |
| ECLASS-6.0                          | 27279221 |
| ECLASS-7.0                          | 27440104 |
| ECLASS-8.0                          | 27440104 |
| ECLASS-9.0                          | 27440102 |
| ETIM-5.0                            | EC002062 |
| customs tariff number               | 85366990 |