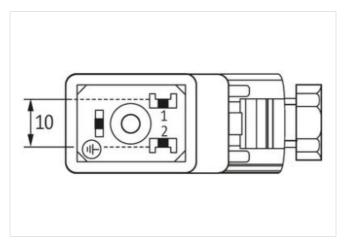

## Illustration

Product may differ from Image

| Side 1                              |          |
|-------------------------------------|----------|
| Degree of protection (EN IEC 60529) | IP65     |
| Commercial data                     |          |
| ECLASS-6.0                          | 27279221 |
| ECLASS-7.0                          | 27440104 |
| ECLASS-8.0                          | 27440104 |
| ECLASS-9.0                          | 27440102 |
| ETIM-5.0                            | EC002062 |
| customs tariff number               | 85366990 |