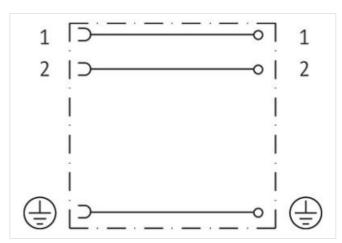

## Illustration

Product may differ from Image

| Side 1                              |          |
|-------------------------------------|----------|
| Degree of protection (EN IEC 60529) | IP65     |
| Commercial data                     |          |
| ECLASS-6.0                          | 27279221 |
| ECLASS-7.0                          | 27440104 |
| ECLASS-8.0                          | 27440104 |
| ECLASS-9.0                          | 27440102 |
| ETIM-5.0                            | EC002062 |
| customs tariff number               | 85366990 |