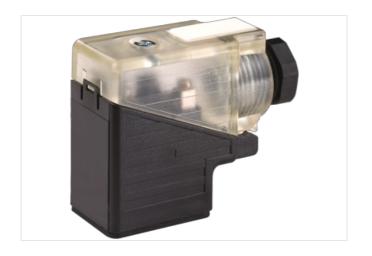

## Illustration

Product may differ from Image

| Side 1                              |          |  |
|-------------------------------------|----------|--|
| Degree of protection (EN IEC 60529) | IP65     |  |
| Commercial data                     |          |  |
| ECLASS-6.0                          | 27279221 |  |
| ECLASS-7.0                          | 27440104 |  |
| ECLASS-8.0                          | 27440104 |  |
| ECLASS-9.0                          | 27440102 |  |
| ETIM-5.0                            | EC002062 |  |
| customs tariff number               | 85366990 |  |