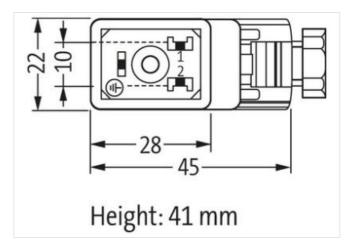

Operating temperature min.

Operating temperature max.

| GTIN                                     | 4048879187220                           |  |  |
|------------------------------------------|-----------------------------------------|--|--|
| Packaging unit                           | 1                                       |  |  |
| Electrical data   Supply                 |                                         |  |  |
| Operating voltage AC max.                | 230 V                                   |  |  |
| Operating voltage DC max.                | 230 V                                   |  |  |
| Current operating per contact max.       | 10 A                                    |  |  |
| Installation                             |                                         |  |  |
| Connection cross section max.            | 1,5 mm²                                 |  |  |
| Installation   Connection                |                                         |  |  |
| Tightening torque                        | 0,4 Nm                                  |  |  |
| Mounting set                             | M16 x 1.5                               |  |  |
| Device protection   Electrical           |                                         |  |  |
| Additional condition protection degree   | inserted, locked, with screw connection |  |  |
| Mechanical data   Mounting data          |                                         |  |  |
| fastening screw                          | M3                                      |  |  |
| Clamping range min.                      | 5 mm                                    |  |  |
| Clamping range max.                      | 10 mm                                   |  |  |
| Environmental characteristics   Climatic |                                         |  |  |