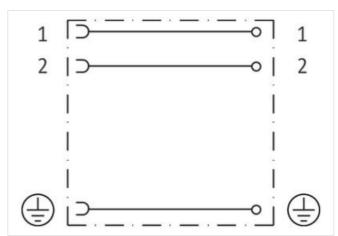

## SVS VALVE PLUG FORM B 10 MM FIELD-WIREABLE

0...230V M16x1.5

Form B (10 mm) max. 230 V AC/DC without components metric

Plastic housings with good resistance against chemicals and oils.

The resistance to aggressive media should be individually tested for your application. Further details on request.

Operating temperature min.

Operating temperature max.

| GTIN                                     | 4048879187220                           |  |  |
|------------------------------------------|-----------------------------------------|--|--|
| Packaging unit                           | 1                                       |  |  |
| Electrical data   Supply                 |                                         |  |  |
| Operating voltage AC max.                | 230 V                                   |  |  |
| Operating voltage DC max.                | 230 V                                   |  |  |
| Current operating per contact max.       | 10 A                                    |  |  |
| Installation                             |                                         |  |  |
| Connection cross section max.            | 1,5 mm²                                 |  |  |
| Installation   Connection                |                                         |  |  |
| Tightening torque                        | 0,4 Nm                                  |  |  |
| Mounting set                             | M16 x 1.5                               |  |  |
| Device protection   Electrical           |                                         |  |  |
| Additional condition protection degree   | inserted, locked, with screw connection |  |  |
| Mechanical data   Mounting data          |                                         |  |  |
| fastening screw                          | M3                                      |  |  |
| Clamping range min.                      | 5 mm                                    |  |  |
| Clamping range max.                      | 10 mm                                   |  |  |
| Environmental characteristics   Climatic |                                         |  |  |