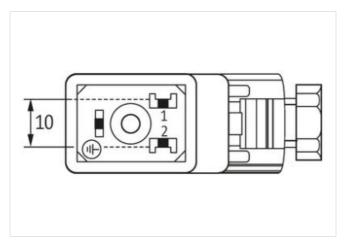

Operating temperature min.

Operating temperature max.

| GTIN                                     | 4048879187220                           |  |  |
|------------------------------------------|-----------------------------------------|--|--|
| Packaging unit                           | 1                                       |  |  |
| Electrical data   Supply                 |                                         |  |  |
| Operating voltage AC max.                | 230 V                                   |  |  |
| Operating voltage DC max.                | 230 V                                   |  |  |
| Current operating per contact max.       | 10 A                                    |  |  |
| Installation                             |                                         |  |  |
| Connection cross section max.            | 1,5 mm²                                 |  |  |
| Installation   Connection                |                                         |  |  |
| Tightening torque                        | 0,4 Nm                                  |  |  |
| Mounting set                             | M16 x 1.5                               |  |  |
| Device protection   Electrical           |                                         |  |  |
| Additional condition protection degree   | inserted, locked, with screw connection |  |  |
| Mechanical data   Mounting data          |                                         |  |  |
| fastening screw                          | M3                                      |  |  |
| Clamping range min.                      | 5 mm                                    |  |  |
| Clamping range max.                      | 10 mm                                   |  |  |
| Environmental characteristics   Climatic |                                         |  |  |