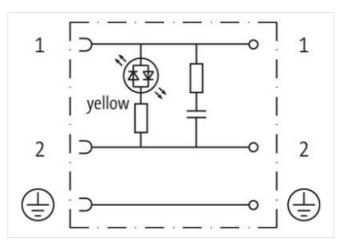

stay connected

| GTIN                                     | 4048879187312     |
|------------------------------------------|-------------------|
| Packaging unit                           | 1                 |
| Electrical data   Supply                 |                   |
| Operating voltage AC                     | 24 V              |
| Operating voltage AC min.                | 18 V              |
| Operating voltage AC max.                | 30 V              |
| Operating voltage DC                     | 24 V              |
| Operating voltage DC min.                | 18 V              |
| Operating voltage DC max.                | 30 V              |
| Current operating per contact max.       | 2 A               |
| Installation   Connection                |                   |
| Tightening torque                        | 0,4 Nm            |
| Mounting set                             | M3                |
| Installation   Pin assignment            |                   |
| No. of poles                             | 2 + PE            |
| Device protection   Electrical           |                   |
| Additional condition protection degree   | inserted, screwed |
| Environmental characteristics   Climatic |                   |
| Operating temperature min.               | -20 °C            |
| Operating temperature max.               | 60 °C             |