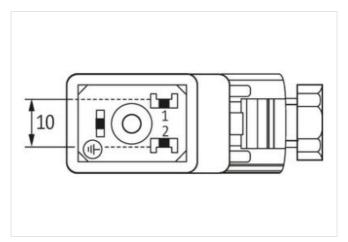

## Illustration

Product may differ from Image

| Side 1                              |          |  |
|-------------------------------------|----------|--|
| Degree of protection (EN IEC 60529) | IP65     |  |
| Commercial data                     |          |  |
| ECLASS-6.0                          | 27279221 |  |
| ECLASS-7.0                          | 27440104 |  |
| ECLASS-8.0                          | 27440104 |  |
| ECLASS-9.0                          | 27440102 |  |
| ETIM-5.0                            | EC002062 |  |
| customs tariff number               | 85366990 |  |