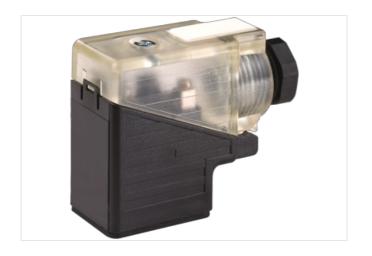

## SVS VALVE PLUG FORM B 10 MM FIELD-WIREABLE

24V LED+RC PG9

Form B (10 mm) 24 V AC/DC ±25% LED and RC PG9

Plastic housings with good resistance against chemicals and oils.

The resistance to aggressive media should be individually tested for your application. Further details on request.

## Illustration

Product may differ from Image

| Side 1                              |          |  |
|-------------------------------------|----------|--|
| Degree of protection (EN IEC 60529) | IP65     |  |
| Commercial data                     |          |  |
| ECLASS-6.0                          | 27279221 |  |
| ECLASS-7.0                          | 27440104 |  |
| ECLASS-8.0                          | 27440104 |  |
| ECLASS-9.0                          | 27440102 |  |
| ETIM-5.0                            | EC002062 |  |
| customs tariff number               | 85366990 |  |