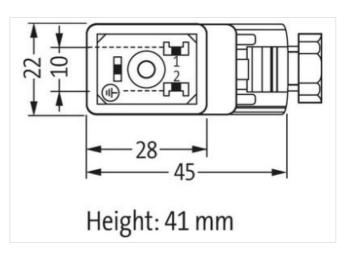

## Illustration

Product may differ from Image

| Side 1                              |          |  |
|-------------------------------------|----------|--|
| Degree of protection (EN IEC 60529) | IP65     |  |
| Commercial data                     |          |  |
| ECLASS-6.0                          | 27279221 |  |
| ECLASS-7.0                          | 27440104 |  |
| ECLASS-8.0                          | 27440104 |  |
| ECLASS-9.0                          | 27440102 |  |
| ETIM-5.0                            | EC002062 |  |
| customs tariff number               | 85366990 |  |