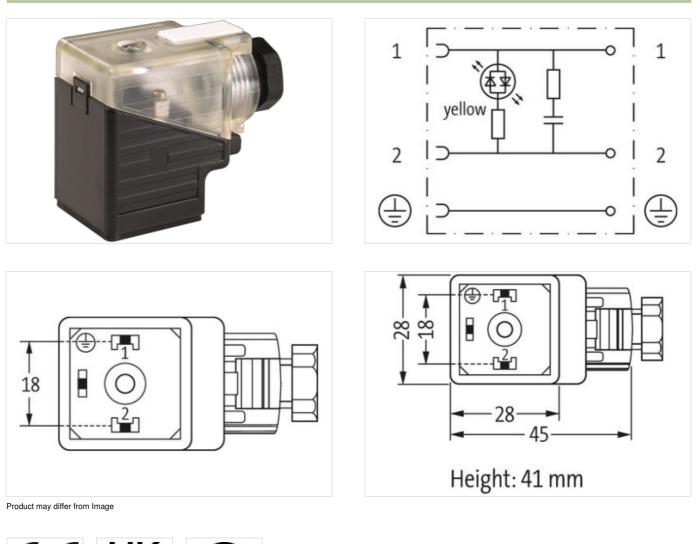

## SVS VALVE PLUG FORM A 18MM FIELD-WIREABLE

24V LED+RC PG9

Form A (18 mm) 24 V AC/DC ±25% LED and RC PG9 Plastic housings with good resistance against chemicals and oils. The resistance to aggressive media should be individually tested for your application. Further details on request.

Murrelektronik GmbH | Falkenstraße 3 | 71570 Oppenweiler | Fon +49 (71 91) 47-0 | Fax +49 (71 91) 47-491000 | shop@murrelektronik.com | shop.murrelektronik.com

| ECLASS-7.0                               | 27440104                                                                                                                                       |
|------------------------------------------|------------------------------------------------------------------------------------------------------------------------------------------------|
| ECLASS-8.0                               | 27440104                                                                                                                                       |
| ECLASS-9.0                               | 27440102                                                                                                                                       |
| ECLASS-10.1                              | 27440105                                                                                                                                       |
| ECLASS-11.1                              | 27440105                                                                                                                                       |
| ECLASS-12.0                              | 27440105                                                                                                                                       |
| ETIM-5.0                                 | EC002062                                                                                                                                       |
| customs tariff number                    | 85366990                                                                                                                                       |
| GTIN                                     | 4048879187633                                                                                                                                  |
| Packaging unit                           | 1                                                                                                                                              |
| Electrical data   Supply                 |                                                                                                                                                |
| Operating voltage AC                     | 24 V                                                                                                                                           |
| Operating voltage DC                     | 24 V                                                                                                                                           |
| Current operating per contact max.       | 2 A                                                                                                                                            |
| Diagnostics                              |                                                                                                                                                |
| Status indication LED                    | yellow                                                                                                                                         |
| Installation   Connection                |                                                                                                                                                |
| Tightening torque                        | 0,4 Nm                                                                                                                                         |
| Mounting set                             | M3                                                                                                                                             |
| Installation   Pin assignment            |                                                                                                                                                |
| No. of poles                             | 2 + PE                                                                                                                                         |
| Device protection   Electrical           |                                                                                                                                                |
| Additional condition protection degree   | inserted, screwed                                                                                                                              |
| Environmental characteristics   Climatic |                                                                                                                                                |
| Operating temperature min.               | -20 °C                                                                                                                                         |
| Operating temperature max.               | 00 °C                                                                                                                                          |
| Important installation notes             |                                                                                                                                                |
| Note on strain relief                    | Protect the connectors by suitable measures from mechanical loads, e.g. by the usage of cable ties.                                            |
| Note on bending radius                   | Attention: Observe the permissible bending radii when laying cables, as the IP protection class can be endangered by excessive bending forces. |