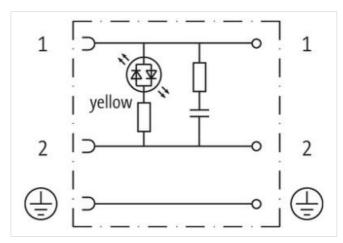

| ECLASS-12.0                              | 27440105          |
|------------------------------------------|-------------------|
| ETIM-5.0                                 | EC002062          |
| customs tariff number                    | 85366990          |
| GTIN                                     | 4048879187640     |
| Packaging unit                           | 1                 |
| Electrical data   Supply                 |                   |
| Operating voltage AC                     | 24 V              |
| Operating voltage DC                     | 24 V              |
| Current operating per contact max.       | 2 A               |
| Diagnostics                              |                   |
| Status indication LED                    | yellow            |
| Installation   Connection                |                   |
| Tightening torque                        | 0,4 Nm            |
| Mounting set                             | M3                |
| Installation   Pin assignment            |                   |
| No. of poles                             | 2 + PE            |
| Device protection   Electrical           |                   |
| Additional condition protection degree   | inserted, screwed |
| Environmental characteristics   Climatic |                   |
| Operating temperature min.               | -20 °C            |
| Operating temperature max.               | 60 °C             |