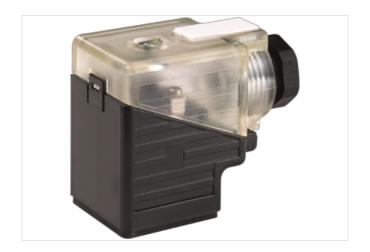

## Illustration

Product may differ from Image

| Side 1                              |          |
|-------------------------------------|----------|
| Degree of protection (EN IEC 60529) | IP65     |
| Commercial data                     |          |
| ECLASS-6.0                          | 27279221 |
| ECLASS-7.0                          | 27440104 |
| ECLASS-8.0                          | 27440104 |
| ECLASS-9.0                          | 27440102 |
| ECLASS-10.1                         | 27440105 |
| ECLASS-11.1                         | 27440105 |