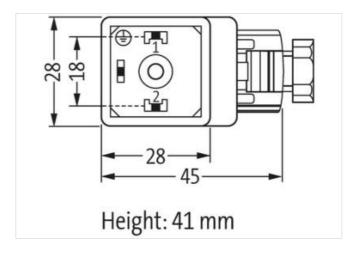

| ECLASS-12.0                              | 27440105          |
|------------------------------------------|-------------------|
| ETIM-5.0                                 | EC002062          |
| customs tariff number                    | 85366990          |
| GTIN                                     | 4048879187640     |
| Packaging unit                           | 1                 |
| Electrical data   Supply                 |                   |
| Operating voltage AC                     | 24 V              |
| Operating voltage DC                     | 24 V              |
| Current operating per contact max.       | 2 A               |
| Diagnostics                              |                   |
| Status indication LED                    | yellow            |
| Installation   Connection                |                   |
| Tightening torque                        | 0,4 Nm            |
| Mounting set                             | M3                |
| Installation   Pin assignment            |                   |
| No. of poles                             | 2 + PE            |
| Device protection   Electrical           |                   |
| Additional condition protection degree   | inserted, screwed |
| Environmental characteristics   Climatic |                   |
| Operating temperature min.               | -20 °C            |
| Operating temperature max.               | 60 °C             |