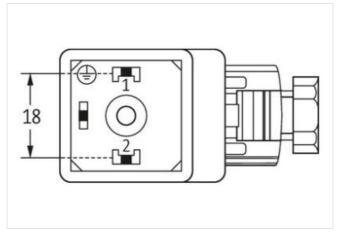

| ECLASS-12.0                              | 27440105          |
|------------------------------------------|-------------------|
| ETIM-5.0                                 | EC002062          |
| customs tariff number                    | 85366990          |
| GTIN                                     | 4048879187640     |
| Packaging unit                           | 1                 |
| Electrical data   Supply                 |                   |
| Operating voltage AC                     | 24 V              |
| Operating voltage DC                     | 24 V              |
| Current operating per contact max.       | 2 A               |
| Diagnostics                              |                   |
| Status indication LED                    | yellow            |
| Installation   Connection                |                   |
| Tightening torque                        | 0,4 Nm            |
| Mounting set                             | M3                |
| Installation   Pin assignment            |                   |
| No. of poles                             | 2 + PE            |
| Device protection   Electrical           |                   |
| Additional condition protection degree   | inserted, screwed |
| Environmental characteristics   Climatic |                   |
| Operating temperature min.               | -20 °C            |
| Operating temperature max.               | 60 °C             |