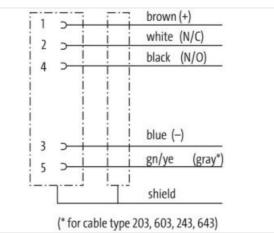

## M12 female 90° A-cod. with cable shielded

PUR 5x0.34 shielded gy UL/CSA+drag ch. 6m

Female 90° M12, 5-pole shielded with cable sleeves Plastic housings with good resistance against chemicals and oils. The resistance to aggressive media should be individually tested for your application. Further details on request. Further cable lengths on request.