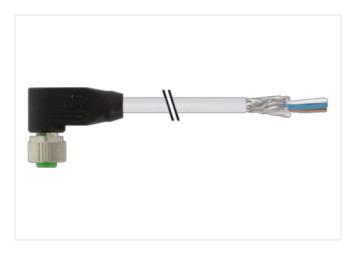

## M12 female 90° A-cod. with cable shielded

PUR 5x0.34 shielded gy UL/CSA+drag ch. 6m

Female 90° M12, 5-pole shielded with cable sleeves Plastic housings with good resistance against chemicals and oils. The resistance to aggressive media should be individually tested for your application. Further details on request. Further cable lengths on request.

## Link to Product

Illustration

Product may differ from Image

Cable length

Side 1

Tightening torque

The information in this Product-PDF has been compiled with the utmost care. Liability for the correctness completeness and topicality of the information is restricted to gross negligence. Version: 2024-05-09