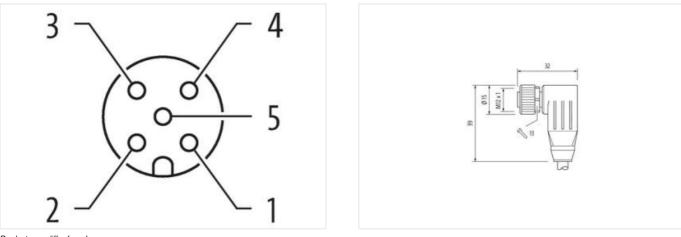

## M12 female 90° A-cod. with cable shielded

PUR 5x0.34 shielded gy UL/CSA+drag ch. 6m

Female 90° M12, 5-pole shielded with cable sleeves Plastic housings with good resistance against chemicals and oils. The resistance to aggressive media should be individually tested for your application. Further details on request. Further cable lengths on request.

## Link to Product

Illustration

Product may differ from Image

Cable length

Side 1

Tightening torque

The information in this Product-PDF has been compiled with the utmost care. Liability for the correctness completeness and topicality of the information is restricted to gross negligence. Version: 2024-05-09