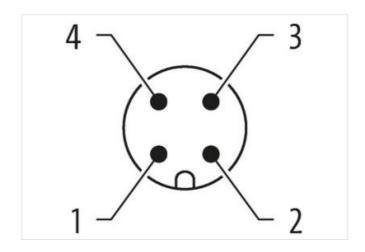

## M12 male duo 0° A-cod. screw terminal

4-pol., max. 0,75mm<sup>2</sup>, 2,1 - 3mm, 4 - 5mm

Male straight Y-connector M12, 4-pole Screw terminals

Sealing range (cable Ø): 2.1...3/4...5 mm Plastic housings with good resistance against chemicals and oils.