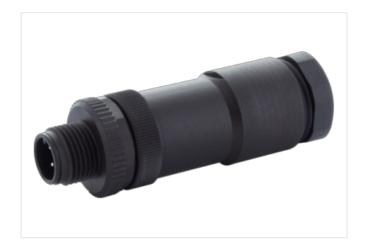

## M12 male duo 0° A-cod. screw terminal

4-pol., max. 0,75mm<sup>2</sup>, 2,1 - 3mm, 4 - 5mm

Male straight Y-connector M12, 4-pole Screw terminals

Sealing range (cable Ø): 2.1...3/4...5 mm Plastic housings with good resistance against chemicals and oils.

## Illustration

Product may differ from Image

| Side 1                              |          |  |
|-------------------------------------|----------|--|
| Family construction form            | M12      |  |
| Degree of protection (EN IEC 60529) | IP67     |  |
| Commercial data                     |          |  |
| ECLASS-6.0                          | 27279221 |  |
| ECLASS-7.0                          | 27440104 |  |
| ECLASS-8.0                          | 27440104 |  |
| ECLASS-9.0                          | 27440102 |  |