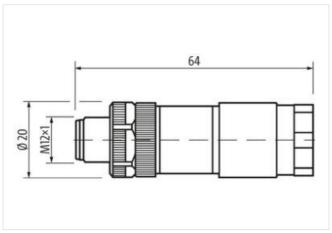

| ECLASS-10.1                              | 27440102          |
|------------------------------------------|-------------------|
| ECLASS-11.1                              | 27440102          |
| ECLASS-12.0                              | 27440116          |
| ETIM-5.0                                 | EC002635          |
| customs tariff number                    | 85366990          |
| GTIN                                     | 4048879201629     |
| Packaging unit                           | 1                 |
| Electrical data   Supply                 |                   |
| Operating voltage AC max.                | 250 V             |
| Operating voltage DC max.                | 250 V             |
| Current operating per contact max.       | 4 A               |
| Installation                             |                   |
| Connection cross section max.            | 0,75 mm²          |
| Device protection   Electrical           |                   |
| Additional condition protection degree   | inserted, screwed |
| Mechanical data   Mounting data          |                   |
| Height                                   | 63 mm             |
| Width                                    | 20 mm             |
| Depth                                    | 20 mm             |
| Environmental characteristics   Climatic |                   |
| Operating temperature min.               | -40 °C            |
| Operating temperature max.               | 85 °C             |