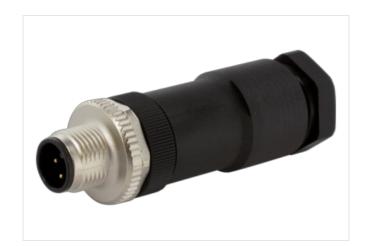

## M12 male 0° A-cod. screw terminal

4-pol., max. 1,5mm<sup>2</sup>, 8 -10mm

Male straight M12, 4-pole Screw terminals

Sealing range (cable Ø): 8...10 mm

Plastic housings with good resistance against chemicals and oils.

## Illustration

Product may differ from Image

| Side 1                              |          |
|-------------------------------------|----------|
| Family construction form            | M12      |
| Degree of protection (EN IEC 60529) | IP67     |
| Commercial data                     |          |
| ECLASS-6.0                          | 27279221 |
| ECLASS-7.0                          | 27440104 |
| ECLASS-8.0                          | 27440104 |
| ECLASS-9.0                          | 27440102 |
| ECLASS-10.1                         | 27440102 |