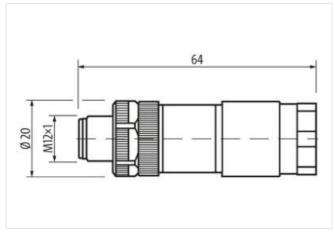

## M12 male 0° A-cod. screw terminal

4-pol., max. 1,5mm<sup>2</sup>, 8 -10mm

Male straight M12, 4-pole Screw terminals

Sealing range (cable Ø): 8...10 mm

Plastic housings with good resistance against chemicals and oils.