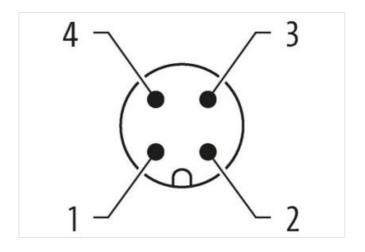

## M12 male 0° A-cod. screw terminal

4-pol., max. 1,5mm<sup>2</sup>, 8 -10mm

Male straight M12, 4-pole Screw terminals

Sealing range (cable Ø): 8...10 mm

Plastic housings with good resistance against chemicals and oils.