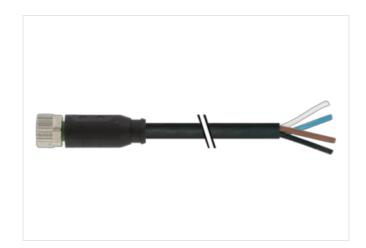

## M8 female 0° A-cod. with cable

PUR 4x0.34 bk UL/CSA 10m

## **⚠ NOTICE ⚠** PRODUCT IS DISCONTINUED. PLEASE HAVE A LOOK AT THE ALTERNATIVE PRODUCTS.

Female straight

M8, 4-pole

Art-No. 7005 - M8 Lite - (plastic hexagonal screw) on request

with cable sleeves

Plastic housings with good resistance against chemicals and oils.

## Illustration

Product may differ from Image

stay connected 10 m

| Side 1           Tightening torque         0,4 Nm           Mounting method         inserted, screwed           Coating contact         gold plated           Family construction form         M8           Thread         M8 x 1           suitable for corrugated tube (internal Ø)         6,5 mm           Coding         A           Material contact         Copper alloy           Material         PUR           No. of poles         4           Width across flats         SW9           Degree of protection (EN IEC 60529)         IP65, IP66K, IP67           Side 2         Stripping length (jacket)         20 mm           Coating contact         gold plated           Family construction form         free cable end           Commercial data         ECLASS-6.0         27279218           ECLASS-7.0         27279218           ECLASS-8.0         27279218           ECLASS-9.0         27060311           ECLASS-10.1         27060311 |   |
|------------------------------------------------------------------------------------------------------------------------------------------------------------------------------------------------------------------------------------------------------------------------------------------------------------------------------------------------------------------------------------------------------------------------------------------------------------------------------------------------------------------------------------------------------------------------------------------------------------------------------------------------------------------------------------------------------------------------------------------------------------------------------------------------------------------------------------------------------------------------------------------------------------------------------------------------------------------|---|
| Mounting method   Inserted, screwed                                                                                                                                                                                                                                                                                                                                                                                                                                                                                                                                                                                                                                                                                                                                                                                                                                                                                                                              |   |
| Coating contact         gold plated           Family construction form         M8           Thread         M8 x 1           suitable for corrugated tube (internal Ø)         6,5 mm           Coding         A           Material contact         Copper alloy           Material         PUR           No. of poles         4           Width across flats         SW9           Degree of protection (EN IEC 60529)         IP65, IP66K, IP67           Side 2           Stripping length (jacket)         20 mm           Coating contact         gold plated           Family construction form         free cable end           Commercial data           ECLASS-6.0         27279218           ECLASS-7.0         27279218           ECLASS-8.0         27279218           ECLASS-9.0         27060311                                                                                                                                                    |   |
| Family construction form         M8           Thread         M8 x 1           suitable for corrugated tube (internal Ø)         6,5 mm           Coding         A           Material contact         Copper alloy           Material         PUR           No. of poles         4           Width across flats         SW9           Degree of protection (EN IEC 60529)         IP65, IP66K, IP67           Side 2         Stripping length (jacket)           Coating contact         gold plated           Family construction form         free cable end           Commercial data         Commercial data           ECLASS-6.0         27279218           ECLASS-7.0         27279218           ECLASS-8.0         27279218           ECLASS-9.0         27060311                                                                                                                                                                                          |   |
| Thread         M8 x 1           suitable for corrugated tube (internal Ø)         6,5 mm           Coding         A           Material contact         Copper alloy           Material         PUR           No. of poles         4           Width across flats         SW9           Degree of protection (EN IEC 60529)         IP65, IP66K, IP67           Side 2           Stripping length (jacket)         20 mm           Coating contact         gold plated           Family construction form         free cable end           Commercial data           ECLASS-6.0         27279218           ECLASS-7.0         27279218           ECLASS-8.0         27279218           ECLASS-9.0         27060311                                                                                                                                                                                                                                                |   |
| suitable for corrugated tube (internal Ø) 6,5 mm  Coding A  Material contact Copper alloy  Material PUR  No. of poles 4  Width across flats SW9  Degree of protection (EN IEC 60529) IP65, IP66K, IP67  Side 2  Stripping length (jacket) 20 mm  Coating contact gold plated  Family construction form free cable end  Commercial data  ECLASS-6.0 27279218  ECLASS-7.0 27279218  ECLASS-8.0 27279218  ECLASS-9.0 27060311                                                                                                                                                                                                                                                                                                                                                                                                                                                                                                                                       |   |
| Coding         A           Material contact         Copper alloy           Material         PUR           No. of poles         4           Width across flats         SW9           Degree of protection (EN IEC 60529)         IP65, IP66K, IP67           Side 2           Stripping length (jacket)         20 mm           Coating contact         gold plated           Family construction form         free cable end           Commercial data           ECLASS-6.0         27279218           ECLASS-7.0         27279218           ECLASS-8.0         27279218           ECLASS-9.0         27060311                                                                                                                                                                                                                                                                                                                                                   |   |
| Material contact         Copper alloy           Material         PUR           No. of poles         4           Width across flats         SW9           Degree of protection (EN IEC 60529)         IP65, IP66K, IP67           Side 2           Stripping length (jacket)         20 mm           Coating contact         gold plated           Family construction form         free cable end           Commercial data           ECLASS-6.0         27279218           ECLASS-7.0         27279218           ECLASS-8.0         27279218           ECLASS-9.0         27060311                                                                                                                                                                                                                                                                                                                                                                              |   |
| Material         PUR           No. of poles         4           Width across flats         SW9           Degree of protection (EN IEC 60529)         IP65, IP66K, IP67           Side 2           Stripping length (jacket)         20 mm           Coating contact         gold plated           Family construction form         free cable end           Commercial data           ECLASS-6.0         27279218           ECLASS-7.0         27279218           ECLASS-8.0         27279218           ECLASS-9.0         27060311                                                                                                                                                                                                                                                                                                                                                                                                                              |   |
| No. of poles       4         Width across flats       SW9         Degree of protection (EN IEC 60529)       IP65, IP66K, IP67         Side 2         Stripping length (jacket)       20 mm         Coating contact       gold plated         Family construction form       free cable end         Commercial data         ECLASS-6.0       27279218         ECLASS-6.1       27279218         ECLASS-7.0       27279218         ECLASS-8.0       27279218         ECLASS-9.0       27060311                                                                                                                                                                                                                                                                                                                                                                                                                                                                     |   |
| Width across flats         SW9           Degree of protection (EN IEC 60529)         IP65, IP66K, IP67           Side 2           Stripping length (jacket)         20 mm           Coating contact         gold plated           Family construction form         free cable end           Commercial data           ECLASS-6.0         27279218           ECLASS-7.0         27279218           ECLASS-8.0         27279218           ECLASS-9.0         27060311                                                                                                                                                                                                                                                                                                                                                                                                                                                                                              |   |
| Degree of protection (EN IEC 60529)         IP65, IP66K, IP67           Side 2         Stripping length (jacket)         20 mm           Coating contact         gold plated           Family construction form         free cable end           Commercial data         ECLASS-6.0         27279218           ECLASS-6.1         27279218           ECLASS-7.0         27279218           ECLASS-8.0         27279218           ECLASS-9.0         27060311                                                                                                                                                                                                                                                                                                                                                                                                                                                                                                     |   |
| Side 2           Stripping length (jacket)         20 mm           Coating contact         gold plated           Family construction form         free cable end           Commercial data           ECLASS-6.0         27279218           ECLASS-6.1         27279218           ECLASS-7.0         27279218           ECLASS-8.0         27279218           ECLASS-9.0         27060311                                                                                                                                                                                                                                                                                                                                                                                                                                                                                                                                                                         |   |
| Stripping length (jacket)         20 mm           Coating contact         gold plated           Family construction form         free cable end           Commercial data         27279218           ECLASS-6.0         27279218           ECLASS-6.1         27279218           ECLASS-7.0         27279218           ECLASS-8.0         27279218           ECLASS-9.0         27060311                                                                                                                                                                                                                                                                                                                                                                                                                                                                                                                                                                         |   |
| Coating contact         gold plated           Family construction form         free cable end           Commercial data           ECLASS-6.0         27279218           ECLASS-6.1         27279218           ECLASS-7.0         27279218           ECLASS-8.0         27279218           ECLASS-9.0         27060311                                                                                                                                                                                                                                                                                                                                                                                                                                                                                                                                                                                                                                            |   |
| Coating contact         gold plated           Family construction form         free cable end           Commercial data           ECLASS-6.0         27279218           ECLASS-6.1         27279218           ECLASS-7.0         27279218           ECLASS-8.0         27279218           ECLASS-9.0         27060311                                                                                                                                                                                                                                                                                                                                                                                                                                                                                                                                                                                                                                            |   |
| Family construction form         free cable end           Commercial data         27279218           ECLASS-6.0         27279218           ECLASS-6.1         27279218           ECLASS-7.0         27279218           ECLASS-8.0         27279218           ECLASS-9.0         27060311                                                                                                                                                                                                                                                                                                                                                                                                                                                                                                                                                                                                                                                                         |   |
| Commercial data         ECLASS-6.0       27279218         ECLASS-6.1       27279218         ECLASS-7.0       27279218         ECLASS-8.0       27279218         ECLASS-9.0       27060311                                                                                                                                                                                                                                                                                                                                                                                                                                                                                                                                                                                                                                                                                                                                                                        |   |
| ECLASS-6.0       27279218         ECLASS-6.1       27279218         ECLASS-7.0       27279218         ECLASS-8.0       27279218         ECLASS-9.0       27060311                                                                                                                                                                                                                                                                                                                                                                                                                                                                                                                                                                                                                                                                                                                                                                                                |   |
| ECLASS-6.1       27279218         ECLASS-7.0       27279218         ECLASS-8.0       27279218         ECLASS-9.0       27060311                                                                                                                                                                                                                                                                                                                                                                                                                                                                                                                                                                                                                                                                                                                                                                                                                                  |   |
| ECLASS-7.0     27279218       ECLASS-8.0     27279218       ECLASS-9.0     27060311                                                                                                                                                                                                                                                                                                                                                                                                                                                                                                                                                                                                                                                                                                                                                                                                                                                                              |   |
| ECLASS-8.0 27279218<br>ECLASS-9.0 27060311                                                                                                                                                                                                                                                                                                                                                                                                                                                                                                                                                                                                                                                                                                                                                                                                                                                                                                                       |   |
| ECLASS-9.0 27060311                                                                                                                                                                                                                                                                                                                                                                                                                                                                                                                                                                                                                                                                                                                                                                                                                                                                                                                                              |   |
|                                                                                                                                                                                                                                                                                                                                                                                                                                                                                                                                                                                                                                                                                                                                                                                                                                                                                                                                                                  |   |
|                                                                                                                                                                                                                                                                                                                                                                                                                                                                                                                                                                                                                                                                                                                                                                                                                                                                                                                                                                  | _ |
| ECLASS-11.1 27060311                                                                                                                                                                                                                                                                                                                                                                                                                                                                                                                                                                                                                                                                                                                                                                                                                                                                                                                                             |   |
| ECLASS-12.0 27060311                                                                                                                                                                                                                                                                                                                                                                                                                                                                                                                                                                                                                                                                                                                                                                                                                                                                                                                                             |   |
| ETIM-5.0 EC001855                                                                                                                                                                                                                                                                                                                                                                                                                                                                                                                                                                                                                                                                                                                                                                                                                                                                                                                                                |   |
| customs tariff number 85444290                                                                                                                                                                                                                                                                                                                                                                                                                                                                                                                                                                                                                                                                                                                                                                                                                                                                                                                                   |   |
| GTIN 4048879229265                                                                                                                                                                                                                                                                                                                                                                                                                                                                                                                                                                                                                                                                                                                                                                                                                                                                                                                                               |   |
| Packaging unit 1                                                                                                                                                                                                                                                                                                                                                                                                                                                                                                                                                                                                                                                                                                                                                                                                                                                                                                                                                 | - |
| Electrical data   Supply                                                                                                                                                                                                                                                                                                                                                                                                                                                                                                                                                                                                                                                                                                                                                                                                                                                                                                                                         |   |
| Operating voltage AC max. 50 V                                                                                                                                                                                                                                                                                                                                                                                                                                                                                                                                                                                                                                                                                                                                                                                                                                                                                                                                   |   |
| Operating voltage DC max. 60 V                                                                                                                                                                                                                                                                                                                                                                                                                                                                                                                                                                                                                                                                                                                                                                                                                                                                                                                                   |   |
| Operating voltage AC (UL-listed) 30 V                                                                                                                                                                                                                                                                                                                                                                                                                                                                                                                                                                                                                                                                                                                                                                                                                                                                                                                            |   |
| Operating voltage DC (UL-listed) 30 V                                                                                                                                                                                                                                                                                                                                                                                                                                                                                                                                                                                                                                                                                                                                                                                                                                                                                                                            |   |
| Current operating per contact max. 4 A                                                                                                                                                                                                                                                                                                                                                                                                                                                                                                                                                                                                                                                                                                                                                                                                                                                                                                                           |   |
|                                                                                                                                                                                                                                                                                                                                                                                                                                                                                                                                                                                                                                                                                                                                                                                                                                                                                                                                                                  |   |
| Diagnostics  Out to introduce In Inc.                                                                                                                                                                                                                                                                                                                                                                                                                                                                                                                                                                                                                                                                                                                                                                                                                                                                                                                            |   |
| Status indication LED no                                                                                                                                                                                                                                                                                                                                                                                                                                                                                                                                                                                                                                                                                                                                                                                                                                                                                                                                         |   |
| Installation   Connection                                                                                                                                                                                                                                                                                                                                                                                                                                                                                                                                                                                                                                                                                                                                                                                                                                                                                                                                        |   |
| Stripping length (jacket) 20 mm                                                                                                                                                                                                                                                                                                                                                                                                                                                                                                                                                                                                                                                                                                                                                                                                                                                                                                                                  |   |
| Mounting set M8 x 1                                                                                                                                                                                                                                                                                                                                                                                                                                                                                                                                                                                                                                                                                                                                                                                                                                                                                                                                              |   |
| Device protection   Electrical                                                                                                                                                                                                                                                                                                                                                                                                                                                                                                                                                                                                                                                                                                                                                                                                                                                                                                                                   |   |
| Additional condition protection degree inserted, screwed                                                                                                                                                                                                                                                                                                                                                                                                                                                                                                                                                                                                                                                                                                                                                                                                                                                                                                         |   |
| Pollution Degree 3                                                                                                                                                                                                                                                                                                                                                                                                                                                                                                                                                                                                                                                                                                                                                                                                                                                                                                                                               |   |
| Rated surge voltage 1,5 kV                                                                                                                                                                                                                                                                                                                                                                                                                                                                                                                                                                                                                                                                                                                                                                                                                                                                                                                                       |   |
| Material group (IEC 60664-1)                                                                                                                                                                                                                                                                                                                                                                                                                                                                                                                                                                                                                                                                                                                                                                                                                                                                                                                                     |   |
| Mechanical data   Material data                                                                                                                                                                                                                                                                                                                                                                                                                                                                                                                                                                                                                                                                                                                                                                                                                                                                                                                                  |   |
| Coating locking Nickeled                                                                                                                                                                                                                                                                                                                                                                                                                                                                                                                                                                                                                                                                                                                                                                                                                                                                                                                                         |   |
| Coating of fitting nickel plated                                                                                                                                                                                                                                                                                                                                                                                                                                                                                                                                                                                                                                                                                                                                                                                                                                                                                                                                 |   |
| Material gasket FKM                                                                                                                                                                                                                                                                                                                                                                                                                                                                                                                                                                                                                                                                                                                                                                                                                                                                                                                                              |   |