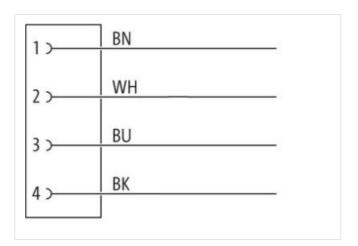

## M8 female 0° A-cod. with cable

PUR 4x0.34 bk UL/CSA 10m

## Illustration

Product may differ from Image

stay connected 10 m

| Side 1           Tightening torque         0,4 Nm           Mounting method         inserted, screwed           Coating contact         gold plated           Family construction form         M8           Thread         M8 x 1           suitable for corrugated tube (internal Ø)         6,5 mm           Coding         A           Material contact         Copper alloy           Material         PUR           No. of poles         4           Width across flats         SW9           Degree of protection (EN IEC 60529)         IP65, IP66K, IP67           Side 2         Stripping length (jacket)         20 mm           Coating contact         gold plated           Family construction form         free cable end           Commercial data         ECLASS-6.0         27279218           ECLASS-7.0         27279218           ECLASS-8.0         27279218           ECLASS-9.0         27060311           ECLASS-10.1         27060311 |   |
|------------------------------------------------------------------------------------------------------------------------------------------------------------------------------------------------------------------------------------------------------------------------------------------------------------------------------------------------------------------------------------------------------------------------------------------------------------------------------------------------------------------------------------------------------------------------------------------------------------------------------------------------------------------------------------------------------------------------------------------------------------------------------------------------------------------------------------------------------------------------------------------------------------------------------------------------------------------|---|
| Mounting method   Inserted, screwed                                                                                                                                                                                                                                                                                                                                                                                                                                                                                                                                                                                                                                                                                                                                                                                                                                                                                                                              |   |
| Coating contact         gold plated           Family construction form         M8           Thread         M8 x 1           suitable for corrugated tube (internal Ø)         6,5 mm           Coding         A           Material contact         Copper alloy           Material         PUR           No. of poles         4           Width across flats         SW9           Degree of protection (EN IEC 60529)         IP65, IP66K, IP67           Side 2           Stripping length (jacket)         20 mm           Coating contact         gold plated           Family construction form         free cable end           Commercial data           ECLASS-6.0         27279218           ECLASS-7.0         27279218           ECLASS-8.0         27279218           ECLASS-9.0         27060311                                                                                                                                                    |   |
| Family construction form         M8           Thread         M8 x 1           suitable for corrugated tube (internal Ø)         6,5 mm           Coding         A           Material contact         Copper alloy           Material         PUR           No. of poles         4           Width across flats         SW9           Degree of protection (EN IEC 60529)         IP65, IP66K, IP67           Side 2         Stripping length (jacket)           Coating contact         gold plated           Family construction form         free cable end           Commercial data         Commercial data           ECLASS-6.0         27279218           ECLASS-7.0         27279218           ECLASS-8.0         27279218           ECLASS-9.0         27060311                                                                                                                                                                                          |   |
| Thread         M8 x 1           suitable for corrugated tube (internal Ø)         6,5 mm           Coding         A           Material contact         Copper alloy           Material         PUR           No. of poles         4           Width across flats         SW9           Degree of protection (EN IEC 60529)         IP65, IP66K, IP67           Side 2           Stripping length (jacket)         20 mm           Coating contact         gold plated           Family construction form         free cable end           Commercial data           ECLASS-6.0         27279218           ECLASS-7.0         27279218           ECLASS-8.0         27279218           ECLASS-9.0         27060311                                                                                                                                                                                                                                                |   |
| suitable for corrugated tube (internal Ø) 6,5 mm  Coding A  Material contact Copper alloy  Material PUR  No. of poles 4  Width across flats SW9  Degree of protection (EN IEC 60529) IP65, IP66K, IP67  Side 2  Stripping length (jacket) 20 mm  Coating contact gold plated  Family construction form free cable end  Commercial data  ECLASS-6.0 27279218  ECLASS-7.0 27279218  ECLASS-8.0 27279218  ECLASS-9.0 27060311                                                                                                                                                                                                                                                                                                                                                                                                                                                                                                                                       |   |
| Coding         A           Material contact         Copper alloy           Material         PUR           No. of poles         4           Width across flats         SW9           Degree of protection (EN IEC 60529)         IP65, IP66K, IP67           Side 2           Stripping length (jacket)         20 mm           Coating contact         gold plated           Family construction form         free cable end           Commercial data           ECLASS-6.0         27279218           ECLASS-7.0         27279218           ECLASS-8.0         27279218           ECLASS-9.0         27060311                                                                                                                                                                                                                                                                                                                                                   |   |
| Material contact         Copper alloy           Material         PUR           No. of poles         4           Width across flats         SW9           Degree of protection (EN IEC 60529)         IP65, IP66K, IP67           Side 2           Stripping length (jacket)         20 mm           Coating contact         gold plated           Family construction form         free cable end           Commercial data           ECLASS-6.0         27279218           ECLASS-7.0         27279218           ECLASS-8.0         27279218           ECLASS-9.0         27060311                                                                                                                                                                                                                                                                                                                                                                              |   |
| Material         PUR           No. of poles         4           Width across flats         SW9           Degree of protection (EN IEC 60529)         IP65, IP66K, IP67           Side 2           Stripping length (jacket)         20 mm           Coating contact         gold plated           Family construction form         free cable end           Commercial data           ECLASS-6.0         27279218           ECLASS-7.0         27279218           ECLASS-8.0         27279218           ECLASS-9.0         27060311                                                                                                                                                                                                                                                                                                                                                                                                                              |   |
| No. of poles       4         Width across flats       SW9         Degree of protection (EN IEC 60529)       IP65, IP66K, IP67         Side 2         Stripping length (jacket)       20 mm         Coating contact       gold plated         Family construction form       free cable end         Commercial data         ECLASS-6.0       27279218         ECLASS-6.1       27279218         ECLASS-7.0       27279218         ECLASS-8.0       27279218         ECLASS-9.0       27060311                                                                                                                                                                                                                                                                                                                                                                                                                                                                     |   |
| Width across flats         SW9           Degree of protection (EN IEC 60529)         IP65, IP66K, IP67           Side 2           Stripping length (jacket)         20 mm           Coating contact         gold plated           Family construction form         free cable end           Commercial data           ECLASS-6.0         27279218           ECLASS-7.0         27279218           ECLASS-8.0         27279218           ECLASS-9.0         27060311                                                                                                                                                                                                                                                                                                                                                                                                                                                                                              |   |
| Degree of protection (EN IEC 60529)         IP65, IP66K, IP67           Side 2         Stripping length (jacket)         20 mm           Coating contact         gold plated           Family construction form         free cable end           Commercial data         ECLASS-6.0         27279218           ECLASS-6.1         27279218           ECLASS-7.0         27279218           ECLASS-8.0         27279218           ECLASS-9.0         27060311                                                                                                                                                                                                                                                                                                                                                                                                                                                                                                     |   |
| Side 2           Stripping length (jacket)         20 mm           Coating contact         gold plated           Family construction form         free cable end           Commercial data           ECLASS-6.0         27279218           ECLASS-6.1         27279218           ECLASS-7.0         27279218           ECLASS-8.0         27279218           ECLASS-9.0         27060311                                                                                                                                                                                                                                                                                                                                                                                                                                                                                                                                                                         |   |
| Stripping length (jacket)         20 mm           Coating contact         gold plated           Family construction form         free cable end           Commercial data         27279218           ECLASS-6.0         27279218           ECLASS-6.1         27279218           ECLASS-7.0         27279218           ECLASS-8.0         27279218           ECLASS-9.0         27060311                                                                                                                                                                                                                                                                                                                                                                                                                                                                                                                                                                         |   |
| Coating contact         gold plated           Family construction form         free cable end           Commercial data           ECLASS-6.0         27279218           ECLASS-6.1         27279218           ECLASS-7.0         27279218           ECLASS-8.0         27279218           ECLASS-9.0         27060311                                                                                                                                                                                                                                                                                                                                                                                                                                                                                                                                                                                                                                            |   |
| Coating contact         gold plated           Family construction form         free cable end           Commercial data           ECLASS-6.0         27279218           ECLASS-6.1         27279218           ECLASS-7.0         27279218           ECLASS-8.0         27279218           ECLASS-9.0         27060311                                                                                                                                                                                                                                                                                                                                                                                                                                                                                                                                                                                                                                            |   |
| Family construction form         free cable end           Commercial data         27279218           ECLASS-6.0         27279218           ECLASS-6.1         27279218           ECLASS-7.0         27279218           ECLASS-8.0         27279218           ECLASS-9.0         27060311                                                                                                                                                                                                                                                                                                                                                                                                                                                                                                                                                                                                                                                                         |   |
| Commercial data         ECLASS-6.0       27279218         ECLASS-6.1       27279218         ECLASS-7.0       27279218         ECLASS-8.0       27279218         ECLASS-9.0       27060311                                                                                                                                                                                                                                                                                                                                                                                                                                                                                                                                                                                                                                                                                                                                                                        |   |
| ECLASS-6.0       27279218         ECLASS-6.1       27279218         ECLASS-7.0       27279218         ECLASS-8.0       27279218         ECLASS-9.0       27060311                                                                                                                                                                                                                                                                                                                                                                                                                                                                                                                                                                                                                                                                                                                                                                                                |   |
| ECLASS-6.1       27279218         ECLASS-7.0       27279218         ECLASS-8.0       27279218         ECLASS-9.0       27060311                                                                                                                                                                                                                                                                                                                                                                                                                                                                                                                                                                                                                                                                                                                                                                                                                                  |   |
| ECLASS-7.0     27279218       ECLASS-8.0     27279218       ECLASS-9.0     27060311                                                                                                                                                                                                                                                                                                                                                                                                                                                                                                                                                                                                                                                                                                                                                                                                                                                                              |   |
| ECLASS-8.0 27279218<br>ECLASS-9.0 27060311                                                                                                                                                                                                                                                                                                                                                                                                                                                                                                                                                                                                                                                                                                                                                                                                                                                                                                                       |   |
| ECLASS-9.0 27060311                                                                                                                                                                                                                                                                                                                                                                                                                                                                                                                                                                                                                                                                                                                                                                                                                                                                                                                                              |   |
|                                                                                                                                                                                                                                                                                                                                                                                                                                                                                                                                                                                                                                                                                                                                                                                                                                                                                                                                                                  |   |
|                                                                                                                                                                                                                                                                                                                                                                                                                                                                                                                                                                                                                                                                                                                                                                                                                                                                                                                                                                  | _ |
| ECLASS-11.1 27060311                                                                                                                                                                                                                                                                                                                                                                                                                                                                                                                                                                                                                                                                                                                                                                                                                                                                                                                                             |   |
| ECLASS-12.0 27060311                                                                                                                                                                                                                                                                                                                                                                                                                                                                                                                                                                                                                                                                                                                                                                                                                                                                                                                                             |   |
| ETIM-5.0 EC001855                                                                                                                                                                                                                                                                                                                                                                                                                                                                                                                                                                                                                                                                                                                                                                                                                                                                                                                                                |   |
| customs tariff number 85444290                                                                                                                                                                                                                                                                                                                                                                                                                                                                                                                                                                                                                                                                                                                                                                                                                                                                                                                                   |   |
| GTIN 4048879229265                                                                                                                                                                                                                                                                                                                                                                                                                                                                                                                                                                                                                                                                                                                                                                                                                                                                                                                                               |   |
| Packaging unit 1                                                                                                                                                                                                                                                                                                                                                                                                                                                                                                                                                                                                                                                                                                                                                                                                                                                                                                                                                 | - |
| Electrical data   Supply                                                                                                                                                                                                                                                                                                                                                                                                                                                                                                                                                                                                                                                                                                                                                                                                                                                                                                                                         |   |
| Operating voltage AC max. 50 V                                                                                                                                                                                                                                                                                                                                                                                                                                                                                                                                                                                                                                                                                                                                                                                                                                                                                                                                   |   |
| Operating voltage DC max. 60 V                                                                                                                                                                                                                                                                                                                                                                                                                                                                                                                                                                                                                                                                                                                                                                                                                                                                                                                                   |   |
| Operating voltage AC (UL-listed) 30 V                                                                                                                                                                                                                                                                                                                                                                                                                                                                                                                                                                                                                                                                                                                                                                                                                                                                                                                            |   |
| Operating voltage DC (UL-listed) 30 V                                                                                                                                                                                                                                                                                                                                                                                                                                                                                                                                                                                                                                                                                                                                                                                                                                                                                                                            |   |
| Current operating per contact max. 4 A                                                                                                                                                                                                                                                                                                                                                                                                                                                                                                                                                                                                                                                                                                                                                                                                                                                                                                                           |   |
|                                                                                                                                                                                                                                                                                                                                                                                                                                                                                                                                                                                                                                                                                                                                                                                                                                                                                                                                                                  |   |
| Diagnostics  Out to introduce In Inc.                                                                                                                                                                                                                                                                                                                                                                                                                                                                                                                                                                                                                                                                                                                                                                                                                                                                                                                            |   |
| Status indication LED no                                                                                                                                                                                                                                                                                                                                                                                                                                                                                                                                                                                                                                                                                                                                                                                                                                                                                                                                         |   |
| Installation   Connection                                                                                                                                                                                                                                                                                                                                                                                                                                                                                                                                                                                                                                                                                                                                                                                                                                                                                                                                        |   |
| Stripping length (jacket) 20 mm                                                                                                                                                                                                                                                                                                                                                                                                                                                                                                                                                                                                                                                                                                                                                                                                                                                                                                                                  |   |
| Mounting set M8 x 1                                                                                                                                                                                                                                                                                                                                                                                                                                                                                                                                                                                                                                                                                                                                                                                                                                                                                                                                              |   |
| Device protection   Electrical                                                                                                                                                                                                                                                                                                                                                                                                                                                                                                                                                                                                                                                                                                                                                                                                                                                                                                                                   |   |
| Additional condition protection degree inserted, screwed                                                                                                                                                                                                                                                                                                                                                                                                                                                                                                                                                                                                                                                                                                                                                                                                                                                                                                         |   |
| Pollution Degree 3                                                                                                                                                                                                                                                                                                                                                                                                                                                                                                                                                                                                                                                                                                                                                                                                                                                                                                                                               |   |
| Rated surge voltage 1,5 kV                                                                                                                                                                                                                                                                                                                                                                                                                                                                                                                                                                                                                                                                                                                                                                                                                                                                                                                                       |   |
| Material group (IEC 60664-1)                                                                                                                                                                                                                                                                                                                                                                                                                                                                                                                                                                                                                                                                                                                                                                                                                                                                                                                                     |   |
| Mechanical data   Material data                                                                                                                                                                                                                                                                                                                                                                                                                                                                                                                                                                                                                                                                                                                                                                                                                                                                                                                                  |   |
| Coating locking Nickeled                                                                                                                                                                                                                                                                                                                                                                                                                                                                                                                                                                                                                                                                                                                                                                                                                                                                                                                                         |   |
| Coating of fitting nickel plated                                                                                                                                                                                                                                                                                                                                                                                                                                                                                                                                                                                                                                                                                                                                                                                                                                                                                                                                 |   |
| Material gasket FKM                                                                                                                                                                                                                                                                                                                                                                                                                                                                                                                                                                                                                                                                                                                                                                                                                                                                                                                                              |   |