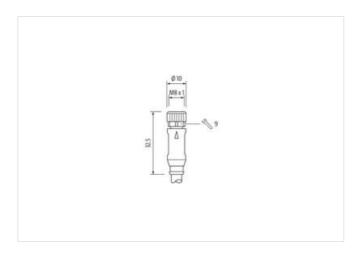

## Illustration

Product may differ from Image

stay connected 10 m

| Side 1           Tightening torque         0,4 Nm           Mounting method         inserted, screwed           Coating contact         gold plated           Family construction form         M8           Thread         M8 x 1           suitable for corrugated tube (internal Ø)         6,5 mm           Coding         A           Material contact         Copper alloy           Material         PUR           No. of poles         4           Width across flats         SW9           Degree of protection (EN IEC 60529)         IP65, IP66K, IP67           Side 2         Stripping length (jacket)         20 mm           Coating contact         gold plated           Family construction form         free cable end           Commercial data         ECLASS-6.0         27279218           ECLASS-7.0         27279218           ECLASS-8.0         27279218           ECLASS-9.0         27060311           ECLASS-10.1         27060311 |   |
|------------------------------------------------------------------------------------------------------------------------------------------------------------------------------------------------------------------------------------------------------------------------------------------------------------------------------------------------------------------------------------------------------------------------------------------------------------------------------------------------------------------------------------------------------------------------------------------------------------------------------------------------------------------------------------------------------------------------------------------------------------------------------------------------------------------------------------------------------------------------------------------------------------------------------------------------------------------|---|
| Mounting method   Inserted, screwed                                                                                                                                                                                                                                                                                                                                                                                                                                                                                                                                                                                                                                                                                                                                                                                                                                                                                                                              |   |
| Coating contact         gold plated           Family construction form         M8           Thread         M8 x 1           suitable for corrugated tube (internal Ø)         6,5 mm           Coding         A           Material contact         Copper alloy           Material         PUR           No. of poles         4           Width across flats         SW9           Degree of protection (EN IEC 60529)         IP65, IP66K, IP67           Side 2           Stripping length (jacket)         20 mm           Coating contact         gold plated           Family construction form         free cable end           Commercial data           ECLASS-6.0         27279218           ECLASS-7.0         27279218           ECLASS-8.0         27279218           ECLASS-9.0         27060311                                                                                                                                                    |   |
| Family construction form         M8           Thread         M8 x 1           suitable for corrugated tube (internal Ø)         6,5 mm           Coding         A           Material contact         Copper alloy           Material         PUR           No. of poles         4           Width across flats         SW9           Degree of protection (EN IEC 60529)         IP65, IP66K, IP67           Side 2         Stripping length (jacket)           Coating contact         gold plated           Family construction form         free cable end           Commercial data         Commercial data           ECLASS-6.0         27279218           ECLASS-7.0         27279218           ECLASS-8.0         27279218           ECLASS-9.0         27060311                                                                                                                                                                                          |   |
| Thread         M8 x 1           suitable for corrugated tube (internal Ø)         6,5 mm           Coding         A           Material contact         Copper alloy           Material         PUR           No. of poles         4           Width across flats         SW9           Degree of protection (EN IEC 60529)         IP65, IP66K, IP67           Side 2           Stripping length (jacket)         20 mm           Coating contact         gold plated           Family construction form         free cable end           Commercial data           ECLASS-6.0         27279218           ECLASS-7.0         27279218           ECLASS-8.0         27279218           ECLASS-9.0         27060311                                                                                                                                                                                                                                                |   |
| suitable for corrugated tube (internal Ø) 6,5 mm  Coding A  Material contact Copper alloy  Material PUR  No. of poles 4  Width across flats SW9  Degree of protection (EN IEC 60529) IP65, IP66K, IP67  Side 2  Stripping length (jacket) 20 mm  Coating contact gold plated  Family construction form free cable end  Commercial data  ECLASS-6.0 27279218  ECLASS-7.0 27279218  ECLASS-8.0 27279218  ECLASS-9.0 27060311                                                                                                                                                                                                                                                                                                                                                                                                                                                                                                                                       |   |
| Coding         A           Material contact         Copper alloy           Material         PUR           No. of poles         4           Width across flats         SW9           Degree of protection (EN IEC 60529)         IP65, IP66K, IP67           Side 2           Stripping length (jacket)         20 mm           Coating contact         gold plated           Family construction form         free cable end           Commercial data           ECLASS-6.0         27279218           ECLASS-7.0         27279218           ECLASS-8.0         27279218           ECLASS-9.0         27060311                                                                                                                                                                                                                                                                                                                                                   |   |
| Material contact         Copper alloy           Material         PUR           No. of poles         4           Width across flats         SW9           Degree of protection (EN IEC 60529)         IP65, IP66K, IP67           Side 2           Stripping length (jacket)         20 mm           Coating contact         gold plated           Family construction form         free cable end           Commercial data           ECLASS-6.0         27279218           ECLASS-7.0         27279218           ECLASS-8.0         27279218           ECLASS-9.0         27060311                                                                                                                                                                                                                                                                                                                                                                              |   |
| Material         PUR           No. of poles         4           Width across flats         SW9           Degree of protection (EN IEC 60529)         IP65, IP66K, IP67           Side 2           Stripping length (jacket)         20 mm           Coating contact         gold plated           Family construction form         free cable end           Commercial data           ECLASS-6.0         27279218           ECLASS-7.0         27279218           ECLASS-8.0         27279218           ECLASS-9.0         27060311                                                                                                                                                                                                                                                                                                                                                                                                                              |   |
| No. of poles       4         Width across flats       SW9         Degree of protection (EN IEC 60529)       IP65, IP66K, IP67         Side 2         Stripping length (jacket)       20 mm         Coating contact       gold plated         Family construction form       free cable end         Commercial data         ECLASS-6.0       27279218         ECLASS-6.1       27279218         ECLASS-7.0       27279218         ECLASS-8.0       27279218         ECLASS-9.0       27060311                                                                                                                                                                                                                                                                                                                                                                                                                                                                     |   |
| Width across flats         SW9           Degree of protection (EN IEC 60529)         IP65, IP66K, IP67           Side 2           Stripping length (jacket)         20 mm           Coating contact         gold plated           Family construction form         free cable end           Commercial data           ECLASS-6.0         27279218           ECLASS-7.0         27279218           ECLASS-8.0         27279218           ECLASS-9.0         27060311                                                                                                                                                                                                                                                                                                                                                                                                                                                                                              |   |
| Degree of protection (EN IEC 60529)         IP65, IP66K, IP67           Side 2         Stripping length (jacket)         20 mm           Coating contact         gold plated           Family construction form         free cable end           Commercial data         ECLASS-6.0         27279218           ECLASS-6.1         27279218           ECLASS-7.0         27279218           ECLASS-8.0         27279218           ECLASS-9.0         27060311                                                                                                                                                                                                                                                                                                                                                                                                                                                                                                     |   |
| Side 2           Stripping length (jacket)         20 mm           Coating contact         gold plated           Family construction form         free cable end           Commercial data           ECLASS-6.0         27279218           ECLASS-6.1         27279218           ECLASS-7.0         27279218           ECLASS-8.0         27279218           ECLASS-9.0         27060311                                                                                                                                                                                                                                                                                                                                                                                                                                                                                                                                                                         |   |
| Stripping length (jacket)         20 mm           Coating contact         gold plated           Family construction form         free cable end           Commercial data         27279218           ECLASS-6.0         27279218           ECLASS-6.1         27279218           ECLASS-7.0         27279218           ECLASS-8.0         27279218           ECLASS-9.0         27060311                                                                                                                                                                                                                                                                                                                                                                                                                                                                                                                                                                         |   |
| Coating contact         gold plated           Family construction form         free cable end           Commercial data           ECLASS-6.0         27279218           ECLASS-6.1         27279218           ECLASS-7.0         27279218           ECLASS-8.0         27279218           ECLASS-9.0         27060311                                                                                                                                                                                                                                                                                                                                                                                                                                                                                                                                                                                                                                            |   |
| Coating contact         gold plated           Family construction form         free cable end           Commercial data           ECLASS-6.0         27279218           ECLASS-6.1         27279218           ECLASS-7.0         27279218           ECLASS-8.0         27279218           ECLASS-9.0         27060311                                                                                                                                                                                                                                                                                                                                                                                                                                                                                                                                                                                                                                            |   |
| Family construction form         free cable end           Commercial data         27279218           ECLASS-6.0         27279218           ECLASS-6.1         27279218           ECLASS-7.0         27279218           ECLASS-8.0         27279218           ECLASS-9.0         27060311                                                                                                                                                                                                                                                                                                                                                                                                                                                                                                                                                                                                                                                                         |   |
| Commercial data         ECLASS-6.0       27279218         ECLASS-6.1       27279218         ECLASS-7.0       27279218         ECLASS-8.0       27279218         ECLASS-9.0       27060311                                                                                                                                                                                                                                                                                                                                                                                                                                                                                                                                                                                                                                                                                                                                                                        |   |
| ECLASS-6.0       27279218         ECLASS-6.1       27279218         ECLASS-7.0       27279218         ECLASS-8.0       27279218         ECLASS-9.0       27060311                                                                                                                                                                                                                                                                                                                                                                                                                                                                                                                                                                                                                                                                                                                                                                                                |   |
| ECLASS-6.1       27279218         ECLASS-7.0       27279218         ECLASS-8.0       27279218         ECLASS-9.0       27060311                                                                                                                                                                                                                                                                                                                                                                                                                                                                                                                                                                                                                                                                                                                                                                                                                                  |   |
| ECLASS-7.0     27279218       ECLASS-8.0     27279218       ECLASS-9.0     27060311                                                                                                                                                                                                                                                                                                                                                                                                                                                                                                                                                                                                                                                                                                                                                                                                                                                                              |   |
| ECLASS-8.0 27279218<br>ECLASS-9.0 27060311                                                                                                                                                                                                                                                                                                                                                                                                                                                                                                                                                                                                                                                                                                                                                                                                                                                                                                                       |   |
| ECLASS-9.0 27060311                                                                                                                                                                                                                                                                                                                                                                                                                                                                                                                                                                                                                                                                                                                                                                                                                                                                                                                                              |   |
|                                                                                                                                                                                                                                                                                                                                                                                                                                                                                                                                                                                                                                                                                                                                                                                                                                                                                                                                                                  |   |
|                                                                                                                                                                                                                                                                                                                                                                                                                                                                                                                                                                                                                                                                                                                                                                                                                                                                                                                                                                  | _ |
| ECLASS-11.1 27060311                                                                                                                                                                                                                                                                                                                                                                                                                                                                                                                                                                                                                                                                                                                                                                                                                                                                                                                                             |   |
| ECLASS-12.0 27060311                                                                                                                                                                                                                                                                                                                                                                                                                                                                                                                                                                                                                                                                                                                                                                                                                                                                                                                                             |   |
| ETIM-5.0 EC001855                                                                                                                                                                                                                                                                                                                                                                                                                                                                                                                                                                                                                                                                                                                                                                                                                                                                                                                                                |   |
| customs tariff number 85444290                                                                                                                                                                                                                                                                                                                                                                                                                                                                                                                                                                                                                                                                                                                                                                                                                                                                                                                                   |   |
| GTIN 4048879229265                                                                                                                                                                                                                                                                                                                                                                                                                                                                                                                                                                                                                                                                                                                                                                                                                                                                                                                                               |   |
| Packaging unit 1                                                                                                                                                                                                                                                                                                                                                                                                                                                                                                                                                                                                                                                                                                                                                                                                                                                                                                                                                 | - |
| Electrical data   Supply                                                                                                                                                                                                                                                                                                                                                                                                                                                                                                                                                                                                                                                                                                                                                                                                                                                                                                                                         |   |
| Operating voltage AC max. 50 V                                                                                                                                                                                                                                                                                                                                                                                                                                                                                                                                                                                                                                                                                                                                                                                                                                                                                                                                   |   |
| Operating voltage DC max. 60 V                                                                                                                                                                                                                                                                                                                                                                                                                                                                                                                                                                                                                                                                                                                                                                                                                                                                                                                                   |   |
| Operating voltage AC (UL-listed) 30 V                                                                                                                                                                                                                                                                                                                                                                                                                                                                                                                                                                                                                                                                                                                                                                                                                                                                                                                            |   |
| Operating voltage DC (UL-listed) 30 V                                                                                                                                                                                                                                                                                                                                                                                                                                                                                                                                                                                                                                                                                                                                                                                                                                                                                                                            |   |
| Current operating per contact max. 4 A                                                                                                                                                                                                                                                                                                                                                                                                                                                                                                                                                                                                                                                                                                                                                                                                                                                                                                                           |   |
|                                                                                                                                                                                                                                                                                                                                                                                                                                                                                                                                                                                                                                                                                                                                                                                                                                                                                                                                                                  |   |
| Diagnostics  Out to introduce In Inc.                                                                                                                                                                                                                                                                                                                                                                                                                                                                                                                                                                                                                                                                                                                                                                                                                                                                                                                            |   |
| Status indication LED no                                                                                                                                                                                                                                                                                                                                                                                                                                                                                                                                                                                                                                                                                                                                                                                                                                                                                                                                         |   |
| Installation   Connection                                                                                                                                                                                                                                                                                                                                                                                                                                                                                                                                                                                                                                                                                                                                                                                                                                                                                                                                        |   |
| Stripping length (jacket) 20 mm                                                                                                                                                                                                                                                                                                                                                                                                                                                                                                                                                                                                                                                                                                                                                                                                                                                                                                                                  |   |
| Mounting set M8 x 1                                                                                                                                                                                                                                                                                                                                                                                                                                                                                                                                                                                                                                                                                                                                                                                                                                                                                                                                              |   |
| Device protection   Electrical                                                                                                                                                                                                                                                                                                                                                                                                                                                                                                                                                                                                                                                                                                                                                                                                                                                                                                                                   |   |
| Additional condition protection degree inserted, screwed                                                                                                                                                                                                                                                                                                                                                                                                                                                                                                                                                                                                                                                                                                                                                                                                                                                                                                         |   |
| Pollution Degree 3                                                                                                                                                                                                                                                                                                                                                                                                                                                                                                                                                                                                                                                                                                                                                                                                                                                                                                                                               |   |
| Rated surge voltage 1,5 kV                                                                                                                                                                                                                                                                                                                                                                                                                                                                                                                                                                                                                                                                                                                                                                                                                                                                                                                                       |   |
| Material group (IEC 60664-1)                                                                                                                                                                                                                                                                                                                                                                                                                                                                                                                                                                                                                                                                                                                                                                                                                                                                                                                                     |   |
| Mechanical data   Material data                                                                                                                                                                                                                                                                                                                                                                                                                                                                                                                                                                                                                                                                                                                                                                                                                                                                                                                                  |   |
| Coating locking Nickeled                                                                                                                                                                                                                                                                                                                                                                                                                                                                                                                                                                                                                                                                                                                                                                                                                                                                                                                                         |   |
| Coating of fitting nickel plated                                                                                                                                                                                                                                                                                                                                                                                                                                                                                                                                                                                                                                                                                                                                                                                                                                                                                                                                 |   |
| Material gasket FKM                                                                                                                                                                                                                                                                                                                                                                                                                                                                                                                                                                                                                                                                                                                                                                                                                                                                                                                                              |   |