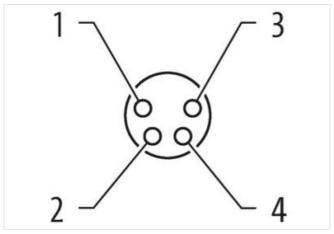

## Illustration

Product may differ from Image

stay connected 10 m

| Side 1           Tightening torque         0,4 Nm           Mounting method         inserted, screwed           Coating contact         gold plated           Family construction form         M8           Thread         M8 x 1           suitable for corrugated tube (internal Ø)         6,5 mm           Coding         A           Material contact         Copper alloy           Material         PUR           No. of poles         4           Width across flats         SW9           Degree of protection (EN IEC 60529)         IP65, IP66K, IP67           Side 2         Stripping length (jacket)         20 mm           Coating contact         gold plated           Family construction form         free cable end           Commercial data         ECLASS-6.0         27279218           ECLASS-7.0         27279218           ECLASS-8.0         27279218           ECLASS-9.0         27060311           ECLASS-10.1         27060311 |   |
|------------------------------------------------------------------------------------------------------------------------------------------------------------------------------------------------------------------------------------------------------------------------------------------------------------------------------------------------------------------------------------------------------------------------------------------------------------------------------------------------------------------------------------------------------------------------------------------------------------------------------------------------------------------------------------------------------------------------------------------------------------------------------------------------------------------------------------------------------------------------------------------------------------------------------------------------------------------|---|
| Mounting method   Inserted, screwed                                                                                                                                                                                                                                                                                                                                                                                                                                                                                                                                                                                                                                                                                                                                                                                                                                                                                                                              |   |
| Coating contact         gold plated           Family construction form         M8           Thread         M8 x 1           suitable for corrugated tube (internal Ø)         6,5 mm           Coding         A           Material contact         Copper alloy           Material         PUR           No. of poles         4           Width across flats         SW9           Degree of protection (EN IEC 60529)         IP65, IP66K, IP67           Side 2           Stripping length (jacket)         20 mm           Coating contact         gold plated           Family construction form         free cable end           Commercial data           ECLASS-6.0         27279218           ECLASS-7.0         27279218           ECLASS-8.0         27279218           ECLASS-9.0         27060311                                                                                                                                                    |   |
| Family construction form         M8           Thread         M8 x 1           suitable for corrugated tube (internal Ø)         6,5 mm           Coding         A           Material contact         Copper alloy           Material         PUR           No. of poles         4           Width across flats         SW9           Degree of protection (EN IEC 60529)         IP65, IP66K, IP67           Side 2         Stripping length (jacket)           Coating contact         gold plated           Family construction form         free cable end           Commercial data         Commercial data           ECLASS-6.0         27279218           ECLASS-7.0         27279218           ECLASS-8.0         27279218           ECLASS-9.0         27060311                                                                                                                                                                                          |   |
| Thread         M8 x 1           suitable for corrugated tube (internal Ø)         6,5 mm           Coding         A           Material contact         Copper alloy           Material         PUR           No. of poles         4           Width across flats         SW9           Degree of protection (EN IEC 60529)         IP65, IP66K, IP67           Side 2           Stripping length (jacket)         20 mm           Coating contact         gold plated           Family construction form         free cable end           Commercial data           ECLASS-6.0         27279218           ECLASS-7.0         27279218           ECLASS-8.0         27279218           ECLASS-9.0         27060311                                                                                                                                                                                                                                                |   |
| suitable for corrugated tube (internal Ø) 6,5 mm  Coding A  Material contact Copper alloy  Material PUR  No. of poles 4  Width across flats SW9  Degree of protection (EN IEC 60529) IP65, IP66K, IP67  Side 2  Stripping length (jacket) 20 mm  Coating contact gold plated  Family construction form free cable end  Commercial data  ECLASS-6.0 27279218  ECLASS-7.0 27279218  ECLASS-8.0 27279218  ECLASS-9.0 27060311                                                                                                                                                                                                                                                                                                                                                                                                                                                                                                                                       |   |
| Coding         A           Material contact         Copper alloy           Material         PUR           No. of poles         4           Width across flats         SW9           Degree of protection (EN IEC 60529)         IP65, IP66K, IP67           Side 2           Stripping length (jacket)         20 mm           Coating contact         gold plated           Family construction form         free cable end           Commercial data           ECLASS-6.0         27279218           ECLASS-7.0         27279218           ECLASS-8.0         27279218           ECLASS-9.0         27060311                                                                                                                                                                                                                                                                                                                                                   |   |
| Material contact         Copper alloy           Material         PUR           No. of poles         4           Width across flats         SW9           Degree of protection (EN IEC 60529)         IP65, IP66K, IP67           Side 2           Stripping length (jacket)         20 mm           Coating contact         gold plated           Family construction form         free cable end           Commercial data           ECLASS-6.0         27279218           ECLASS-7.0         27279218           ECLASS-8.0         27279218           ECLASS-9.0         27060311                                                                                                                                                                                                                                                                                                                                                                              |   |
| Material         PUR           No. of poles         4           Width across flats         SW9           Degree of protection (EN IEC 60529)         IP65, IP66K, IP67           Side 2           Stripping length (jacket)         20 mm           Coating contact         gold plated           Family construction form         free cable end           Commercial data           ECLASS-6.0         27279218           ECLASS-7.0         27279218           ECLASS-8.0         27279218           ECLASS-9.0         27060311                                                                                                                                                                                                                                                                                                                                                                                                                              |   |
| No. of poles       4         Width across flats       SW9         Degree of protection (EN IEC 60529)       IP65, IP66K, IP67         Side 2         Stripping length (jacket)       20 mm         Coating contact       gold plated         Family construction form       free cable end         Commercial data         ECLASS-6.0       27279218         ECLASS-6.1       27279218         ECLASS-7.0       27279218         ECLASS-8.0       27279218         ECLASS-9.0       27060311                                                                                                                                                                                                                                                                                                                                                                                                                                                                     |   |
| Width across flats         SW9           Degree of protection (EN IEC 60529)         IP65, IP66K, IP67           Side 2           Stripping length (jacket)         20 mm           Coating contact         gold plated           Family construction form         free cable end           Commercial data           ECLASS-6.0         27279218           ECLASS-7.0         27279218           ECLASS-8.0         27279218           ECLASS-9.0         27060311                                                                                                                                                                                                                                                                                                                                                                                                                                                                                              |   |
| Degree of protection (EN IEC 60529)         IP65, IP66K, IP67           Side 2         Stripping length (jacket)         20 mm           Coating contact         gold plated           Family construction form         free cable end           Commercial data         ECLASS-6.0         27279218           ECLASS-6.1         27279218           ECLASS-7.0         27279218           ECLASS-8.0         27279218           ECLASS-9.0         27060311                                                                                                                                                                                                                                                                                                                                                                                                                                                                                                     |   |
| Side 2           Stripping length (jacket)         20 mm           Coating contact         gold plated           Family construction form         free cable end           Commercial data           ECLASS-6.0         27279218           ECLASS-6.1         27279218           ECLASS-7.0         27279218           ECLASS-8.0         27279218           ECLASS-9.0         27060311                                                                                                                                                                                                                                                                                                                                                                                                                                                                                                                                                                         |   |
| Stripping length (jacket)         20 mm           Coating contact         gold plated           Family construction form         free cable end           Commercial data         27279218           ECLASS-6.0         27279218           ECLASS-6.1         27279218           ECLASS-7.0         27279218           ECLASS-8.0         27279218           ECLASS-9.0         27060311                                                                                                                                                                                                                                                                                                                                                                                                                                                                                                                                                                         |   |
| Coating contact         gold plated           Family construction form         free cable end           Commercial data           ECLASS-6.0         27279218           ECLASS-6.1         27279218           ECLASS-7.0         27279218           ECLASS-8.0         27279218           ECLASS-9.0         27060311                                                                                                                                                                                                                                                                                                                                                                                                                                                                                                                                                                                                                                            |   |
| Coating contact         gold plated           Family construction form         free cable end           Commercial data           ECLASS-6.0         27279218           ECLASS-6.1         27279218           ECLASS-7.0         27279218           ECLASS-8.0         27279218           ECLASS-9.0         27060311                                                                                                                                                                                                                                                                                                                                                                                                                                                                                                                                                                                                                                            |   |
| Family construction form         free cable end           Commercial data         27279218           ECLASS-6.0         27279218           ECLASS-6.1         27279218           ECLASS-7.0         27279218           ECLASS-8.0         27279218           ECLASS-9.0         27060311                                                                                                                                                                                                                                                                                                                                                                                                                                                                                                                                                                                                                                                                         |   |
| Commercial data         ECLASS-6.0       27279218         ECLASS-6.1       27279218         ECLASS-7.0       27279218         ECLASS-8.0       27279218         ECLASS-9.0       27060311                                                                                                                                                                                                                                                                                                                                                                                                                                                                                                                                                                                                                                                                                                                                                                        |   |
| ECLASS-6.0       27279218         ECLASS-6.1       27279218         ECLASS-7.0       27279218         ECLASS-8.0       27279218         ECLASS-9.0       27060311                                                                                                                                                                                                                                                                                                                                                                                                                                                                                                                                                                                                                                                                                                                                                                                                |   |
| ECLASS-6.1       27279218         ECLASS-7.0       27279218         ECLASS-8.0       27279218         ECLASS-9.0       27060311                                                                                                                                                                                                                                                                                                                                                                                                                                                                                                                                                                                                                                                                                                                                                                                                                                  |   |
| ECLASS-7.0     27279218       ECLASS-8.0     27279218       ECLASS-9.0     27060311                                                                                                                                                                                                                                                                                                                                                                                                                                                                                                                                                                                                                                                                                                                                                                                                                                                                              |   |
| ECLASS-8.0 27279218<br>ECLASS-9.0 27060311                                                                                                                                                                                                                                                                                                                                                                                                                                                                                                                                                                                                                                                                                                                                                                                                                                                                                                                       |   |
| ECLASS-9.0 27060311                                                                                                                                                                                                                                                                                                                                                                                                                                                                                                                                                                                                                                                                                                                                                                                                                                                                                                                                              |   |
|                                                                                                                                                                                                                                                                                                                                                                                                                                                                                                                                                                                                                                                                                                                                                                                                                                                                                                                                                                  |   |
|                                                                                                                                                                                                                                                                                                                                                                                                                                                                                                                                                                                                                                                                                                                                                                                                                                                                                                                                                                  | _ |
| ECLASS-11.1 27060311                                                                                                                                                                                                                                                                                                                                                                                                                                                                                                                                                                                                                                                                                                                                                                                                                                                                                                                                             |   |
| ECLASS-12.0 27060311                                                                                                                                                                                                                                                                                                                                                                                                                                                                                                                                                                                                                                                                                                                                                                                                                                                                                                                                             |   |
| ETIM-5.0 EC001855                                                                                                                                                                                                                                                                                                                                                                                                                                                                                                                                                                                                                                                                                                                                                                                                                                                                                                                                                |   |
| customs tariff number 85444290                                                                                                                                                                                                                                                                                                                                                                                                                                                                                                                                                                                                                                                                                                                                                                                                                                                                                                                                   |   |
| GTIN 4048879229265                                                                                                                                                                                                                                                                                                                                                                                                                                                                                                                                                                                                                                                                                                                                                                                                                                                                                                                                               |   |
| Packaging unit 1                                                                                                                                                                                                                                                                                                                                                                                                                                                                                                                                                                                                                                                                                                                                                                                                                                                                                                                                                 | - |
| Electrical data   Supply                                                                                                                                                                                                                                                                                                                                                                                                                                                                                                                                                                                                                                                                                                                                                                                                                                                                                                                                         |   |
| Operating voltage AC max. 50 V                                                                                                                                                                                                                                                                                                                                                                                                                                                                                                                                                                                                                                                                                                                                                                                                                                                                                                                                   |   |
| Operating voltage DC max. 60 V                                                                                                                                                                                                                                                                                                                                                                                                                                                                                                                                                                                                                                                                                                                                                                                                                                                                                                                                   |   |
| Operating voltage AC (UL-listed) 30 V                                                                                                                                                                                                                                                                                                                                                                                                                                                                                                                                                                                                                                                                                                                                                                                                                                                                                                                            |   |
| Operating voltage DC (UL-listed) 30 V                                                                                                                                                                                                                                                                                                                                                                                                                                                                                                                                                                                                                                                                                                                                                                                                                                                                                                                            |   |
| Current operating per contact max. 4 A                                                                                                                                                                                                                                                                                                                                                                                                                                                                                                                                                                                                                                                                                                                                                                                                                                                                                                                           |   |
|                                                                                                                                                                                                                                                                                                                                                                                                                                                                                                                                                                                                                                                                                                                                                                                                                                                                                                                                                                  |   |
| Diagnostics  Out to introduce In Inc.                                                                                                                                                                                                                                                                                                                                                                                                                                                                                                                                                                                                                                                                                                                                                                                                                                                                                                                            |   |
| Status indication LED no                                                                                                                                                                                                                                                                                                                                                                                                                                                                                                                                                                                                                                                                                                                                                                                                                                                                                                                                         |   |
| Installation   Connection                                                                                                                                                                                                                                                                                                                                                                                                                                                                                                                                                                                                                                                                                                                                                                                                                                                                                                                                        |   |
| Stripping length (jacket) 20 mm                                                                                                                                                                                                                                                                                                                                                                                                                                                                                                                                                                                                                                                                                                                                                                                                                                                                                                                                  |   |
| Mounting set M8 x 1                                                                                                                                                                                                                                                                                                                                                                                                                                                                                                                                                                                                                                                                                                                                                                                                                                                                                                                                              |   |
| Device protection   Electrical                                                                                                                                                                                                                                                                                                                                                                                                                                                                                                                                                                                                                                                                                                                                                                                                                                                                                                                                   |   |
| Additional condition protection degree inserted, screwed                                                                                                                                                                                                                                                                                                                                                                                                                                                                                                                                                                                                                                                                                                                                                                                                                                                                                                         |   |
| Pollution Degree 3                                                                                                                                                                                                                                                                                                                                                                                                                                                                                                                                                                                                                                                                                                                                                                                                                                                                                                                                               |   |
| Rated surge voltage 1,5 kV                                                                                                                                                                                                                                                                                                                                                                                                                                                                                                                                                                                                                                                                                                                                                                                                                                                                                                                                       |   |
| Material group (IEC 60664-1)                                                                                                                                                                                                                                                                                                                                                                                                                                                                                                                                                                                                                                                                                                                                                                                                                                                                                                                                     |   |
| Mechanical data   Material data                                                                                                                                                                                                                                                                                                                                                                                                                                                                                                                                                                                                                                                                                                                                                                                                                                                                                                                                  |   |
| Coating locking Nickeled                                                                                                                                                                                                                                                                                                                                                                                                                                                                                                                                                                                                                                                                                                                                                                                                                                                                                                                                         |   |
| Coating of fitting nickel plated                                                                                                                                                                                                                                                                                                                                                                                                                                                                                                                                                                                                                                                                                                                                                                                                                                                                                                                                 |   |
| Material gasket FKM                                                                                                                                                                                                                                                                                                                                                                                                                                                                                                                                                                                                                                                                                                                                                                                                                                                                                                                                              |   |