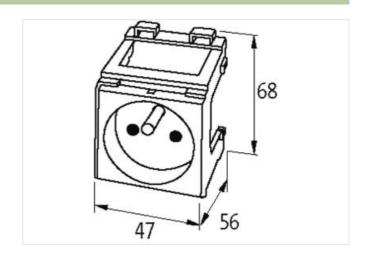

## Illustration

Product may differ from Image

| Electrical data   Supply        |                           |
|---------------------------------|---------------------------|
| Operating voltage AC            | 250 V                     |
| Operating current min.          | 10 A                      |
| Operating current max.          | 16 A                      |
| Installation                    |                           |
| Connection cross section max.   | 2,5 mm²                   |
| AWG number max.                 | 14                        |
| Installation   Connection       |                           |
| Connection                      | Spring clamp terminals FK |
| Installation   Pin assignment   |                           |
| Connections per pole            | 2                         |
| Mechanical data   Mounting data |                           |
| Mounting method                 | Snap-in connector         |
| Suitable for mounting type      | Mounting rail TH35        |
| Height                          | 68 mm                     |
| Width                           | 47 mm                     |
| Depth                           | 56 mm                     |
| Commercial data                 |                           |
| customs tariff number           | 85366990                  |
| GTIN                            | 4048879031264             |
| Packaging unit                  | 1                         |