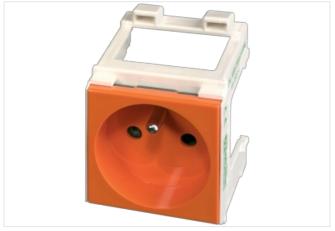

## **MODLINK MSVD CABINET POWER OUTLETS**

France (UTE) orange 250V AC / 16 A

France (UTE-NF) orange Screw terminals

## Illustration

Product may differ from Image

| Electrical data   Supply        |                           |
|---------------------------------|---------------------------|
| Operating voltage AC            | 250 V                     |
| Operating current min.          | 10 A                      |
| Operating current max.          | 16 A                      |
| Installation                    |                           |
| Connection cross section max.   | 2,5 mm²                   |
| AWG number max.                 | 14                        |
| Installation   Connection       |                           |
| Connection                      | Spring clamp terminals FK |
| Installation   Pin assignment   |                           |
| Connections per pole            | 2                         |
| Mechanical data   Mounting data |                           |
| Mounting method                 | Snap-in connector         |
| Suitable for mounting type      | Mounting rail TH35        |
| Height                          | 68 mm                     |
| Width                           | 47 mm                     |
| Depth                           | 56 mm                     |
| Commercial data                 |                           |
| customs tariff number           | 85366990                  |
| GTIN                            | 4048879031264             |
| Packaging unit                  | 1                         |