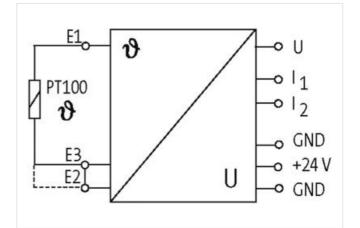

## MIRO TEMP. CONVERTER PT100 - 2 /3-LEAD METHOD

IN: 0°C..+600°C - OUT:0..10 V / (0)4..20 mA

## INPUT: 0...600 °C

Spring clamp terminals

Murrelektronik's temperature converters convert a temperature into the usual signal variables (0...10 V, 4...20 mA, 0...20 mA) in conjunction with a PT100 temperature sensor (IEC 751/ EN 60751). For this purpose, the MTW modules supply a constant current which causes a voltage drop at the PT100 resistor. This is linearized and converted into the corresponding output signals at the OUT terminals. All 3 signals can be used simultaneously. The 2-wire technique can be used for short distances between PT100 sensor and MTW module (<5 m). The 3-wire measuring method must be used for longer distances to compensate the measuring line resistance. For this purpose, a 3rd line (same length and design as the two measuring lines) is required. In this case, the factory-equipped bridge connecting E2 and E3 must be removed.