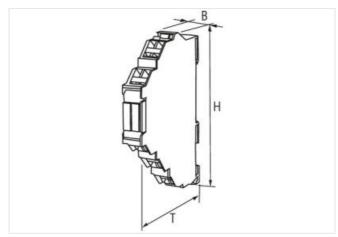

Murrelektronik GmbH | Falkenstraße 3 | 71570 Oppenweiler | Fon +49 (71 91) 47-0 | Fax +49 (71 91) 47-491000 | shop@murrelektronik.com | shop.murrelektronik.com

27210990

| ECLASS-6.1                                                                                                                       | 27210190                                                                                                     |
|----------------------------------------------------------------------------------------------------------------------------------|--------------------------------------------------------------------------------------------------------------|
| ECLASS-7.0                                                                                                                       | 27210190                                                                                                     |
| ECLASS-8.0                                                                                                                       | 27210190                                                                                                     |
| ECLASS-9.0                                                                                                                       | 27210129                                                                                                     |
| ECLASS-10.1                                                                                                                      | 27210129                                                                                                     |
| ECLASS-11.1                                                                                                                      | 27210129                                                                                                     |
| ECLASS-12.0                                                                                                                      | 27210129                                                                                                     |
| ETIM-5.0                                                                                                                         | EC001446                                                                                                     |
| customs tariff number                                                                                                            | 85437090                                                                                                     |
| GTIN                                                                                                                             | 4048879022323                                                                                                |
| Packaging unit                                                                                                                   | 1                                                                                                            |
| Electrical data                                                                                                                  |                                                                                                              |
| Accuracy (of full scale)                                                                                                         | 1 %                                                                                                          |
| Electrical data   Supply                                                                                                         |                                                                                                              |
| Operating voltage DC                                                                                                             | 24 V                                                                                                         |
| Operating voltage DC min.                                                                                                        | 18 V                                                                                                         |
| Operating voltage DC max.                                                                                                        | 30 V                                                                                                         |
| Operating current max.                                                                                                           | 80 mA                                                                                                        |
| Electrical data   Output                                                                                                         |                                                                                                              |
| Load max.                                                                                                                        | 25 mA                                                                                                        |
| Working resistance max.                                                                                                          | 500 Ω                                                                                                        |
|                                                                                                                                  | 500 12                                                                                                       |
| Device protection   Electrical                                                                                                   |                                                                                                              |
| Overload protection output                                                                                                       | yes                                                                                                          |
| Mechanical data   Mounting data                                                                                                  |                                                                                                              |
| Mounting method                                                                                                                  | geschnappt                                                                                                   |
| Suitable for mounting type                                                                                                       | mounting rail, (EN 60715)                                                                                    |
| Height                                                                                                                           | 90 mm                                                                                                        |
| Width                                                                                                                            | 12,4 mm                                                                                                      |
| Depth                                                                                                                            | 70 mm                                                                                                        |
| Environmental characteristics   Climatic                                                                                         |                                                                                                              |
| Operating temperature min.                                                                                                       | 0°0                                                                                                          |
| Operating temperature max.                                                                                                       | 60 °C                                                                                                        |
| Connection type 7                                                                                                                |                                                                                                              |
| Connection                                                                                                                       | Spring clamp terminals FK                                                                                    |
| Family construction form                                                                                                         | terminal                                                                                                     |
| Gender                                                                                                                           | female                                                                                                       |
| Color contact carrier                                                                                                            | green                                                                                                        |
| No. of poles                                                                                                                     | 2                                                                                                            |
| PIN 1                                                                                                                            | + 24 V DC                                                                                                    |
| PIN 2                                                                                                                            | 041/100                                                                                                      |
|                                                                                                                                  | - 24 V DC                                                                                                    |
| Connection                                                                                                                       | - 24 V DC<br>Spring clamp terminals FK                                                                       |
| Family construction form                                                                                                         |                                                                                                              |
|                                                                                                                                  | Spring clamp terminals FK                                                                                    |
| Family construction form                                                                                                         | Spring clamp terminals FK<br>terminal                                                                        |
| Family construction form   Gender   Color contact carrier   No. of poles                                                         | Spring clamp terminals FK<br>terminal<br>female<br>green<br>2                                                |
| Family construction form   Gender   Color contact carrier   No. of poles   PIN 1                                                 | Spring clamp terminals FK   terminal   female   green   2   E 3                                              |
| Family construction form   Gender   Color contact carrier   No. of poles                                                         | Spring clamp terminals FK<br>terminal<br>female<br>green<br>2                                                |
| Family construction form   Gender   Color contact carrier   No. of poles   PIN 1   PIN 2   Connection                            | Spring clamp terminals FK   terminal   female   green   2   E 3   E 2   Spring clamp terminals FK            |
| Family construction form   Gender   Color contact carrier   No. of poles   PIN 1   PIN 2   Connection   Family construction form | Spring clamp terminals FK   terminal   female   green   2   E 3   E 2   Spring clamp terminals FK   terminal |
| Family construction form   Gender   Color contact carrier   No. of poles   PIN 1   PIN 2   Connection                            | Spring clamp terminals FK   terminal   female   green   2   E 3   E 2   Spring clamp terminals FK            |