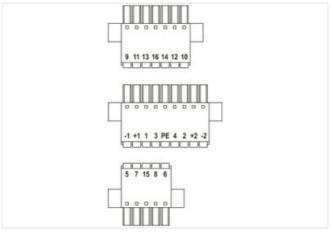

## **CAP BIG WITH PLUG.SPRING-TERM 21-POLE**

For use with 4-,6-,8-way d-box M12 5--pole

Cap for 4-, 6-, and 8-way distribution box, 5-pole

Spring clamp plug-in terminals

Plastic housings with good resistance against chemicals and oils.

stay connected

| Packaging unit                  | 1                         |  |
|---------------------------------|---------------------------|--|
| Electrical data   Supply        |                           |  |
| Total current max.              | 8 A                       |  |
| Installation                    |                           |  |
| Connection cross section max.   | 1,5 mm²                   |  |
| AWG number max.                 | 16                        |  |
| Installation   Connection       |                           |  |
| Connection                      | Spring clamp terminals FK |  |
| Mechanical data   Mounting data |                           |  |
| Height                          | 33,5 mm                   |  |
| Width                           | 48 mm                     |  |
| Depth                           | 68 mm                     |  |
| Connection type 1               |                           |  |
| Family construction form        | Сар                       |  |
| No. of poles                    | 21                        |  |