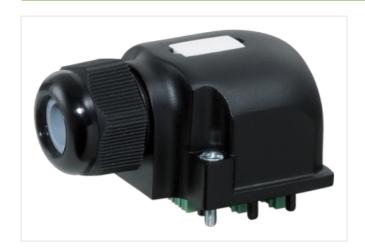

## **CAP BIG WITH PLUG.SPRING-TERM 21-POLE**

For use with 4-,6-,8-way d-box M12 5--pole

Cap for 4-, 6-, and 8-way distribution box, 5-pole

Spring clamp plug-in terminals

Plastic housings with good resistance against chemicals and oils.

## Illustration

Product may differ from Image

| Commercial data       |               |
|-----------------------|---------------|
| ECLASS-6.0            | 27143423      |
| ECLASS-6.1            | 27279219      |
| ECLASS-7.0            | 27279219      |
| ECLASS-8.0            | 27279219      |
| ECLASS-9.0            | 27440108      |
| ECLASS-10.1           | 27440111      |
| ECLASS-11.1           | 27440111      |
| ECLASS-12.0           | 27440111      |
| ETIM-5.0              | EC002585      |
| customs tariff number | 85369010      |
| GTIN                  | 4048879058018 |