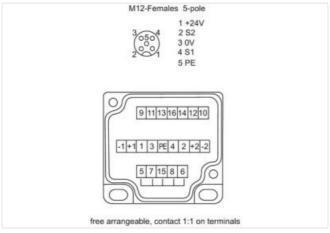

| Packaging unit                  | 1                       |  |
|---------------------------------|-------------------------|--|
| Electrical data   Supply        |                         |  |
| Total current max.              | 8 A                     |  |
|                                 | 0.4                     |  |
| Installation                    |                         |  |
| Connection cross section max.   | 1,5 mm <sup>2</sup>     |  |
| AWG number max.                 | 16                      |  |
| Installation   Connection       |                         |  |
| Connection                      | Screw plug-in terminals |  |
| Mechanical data   Mounting data |                         |  |
| Height                          | 33,5 mm                 |  |
| Width                           | 48 mm                   |  |
| Depth                           | 68 mm                   |  |
| Connection type 2               |                         |  |
| Family construction form        | Сар                     |  |
| No. of poles                    | 21                      |  |
| Family construction form        | M12                     |  |
| Gender                          | female                  |  |
| Color contact carrier           | black                   |  |
| Coding                          | A                       |  |
| No. of poles                    | 5                       |  |
| PIN 1                           | 24 V DC                 |  |
| PIN 2                           | S 2                     |  |
| PIN 3                           | 0 V                     |  |
| PIN 4                           | S1                      |  |
| PIN 5                           | PE                      |  |