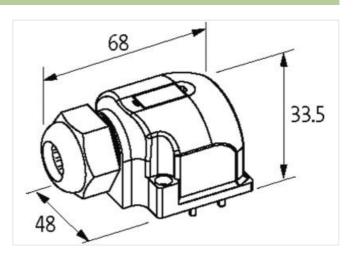

| Packaging unit                  | 1                       |  |
|---------------------------------|-------------------------|--|
| Electrical data   Supply        |                         |  |
| Total current max.              | 8 A                     |  |
|                                 | 0.4                     |  |
| Installation                    |                         |  |
| Connection cross section max.   | 1,5 mm <sup>2</sup>     |  |
| AWG number max.                 | 16                      |  |
| Installation   Connection       |                         |  |
| Connection                      | Screw plug-in terminals |  |
| Mechanical data   Mounting data |                         |  |
| Height                          | 33,5 mm                 |  |
| Width                           | 48 mm                   |  |
| Depth                           | 68 mm                   |  |
| Connection type 2               |                         |  |
| Family construction form        | Сар                     |  |
| No. of poles                    | 21                      |  |
| Family construction form        | M12                     |  |
| Gender                          | female                  |  |
| Color contact carrier           | black                   |  |
| Coding                          | A                       |  |
| No. of poles                    | 5                       |  |
| PIN 1                           | 24 V DC                 |  |
| PIN 2                           | S 2                     |  |
| PIN 3                           | 0 V                     |  |
| PIN 4                           | S1                      |  |
| PIN 5                           | PE                      |  |