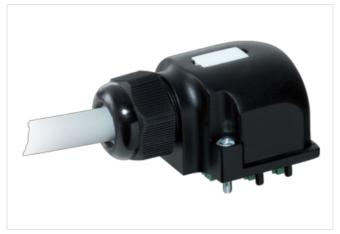

## **CAP FOR D-BOX M12 6-WAY 5-POLE**

Pot.-sep. 10m PUR/PVC-JB, 12x0,34+5x0,75

for 6-way distribution boxes, 5-pole PUR/PVC 10.0 m potentially separated New Art.-No. 8000-86659-3921000 Plastic housings with good resistance against chemicals and oils.

## Illustration

Product may differ from Image

| Commercial data                 |               |
|---------------------------------|---------------|
| ECLASS-6.0                      | 27143423      |
| ECLASS-6.1                      | 27279219      |
| ECLASS-7.0                      | 27279219      |
| ECLASS-8.0                      | 27279219      |
| ECLASS-9.0                      | 27440108      |
| ECLASS-10.1                     | 27440108      |
| ECLASS-11.1                     | 27440108      |
| ECLASS-12.0                     | 27440108      |
| ETIM-5.0                        | EC002585      |
| customs tariff number           | 85444290      |
| GTIN                            | 4048879058131 |
| Packaging unit                  | 1             |
| Electrical data   Supply        |               |
| Total current max.              | 8 A           |
| Mechanical data   Mounting data |               |
| Height                          | 33 mm         |
| Width                           | 48 mm         |
| Depth                           | 68 mm         |
| Connection type 2               |               |
| Family construction form        | M12           |
| Gender                          | female        |
| Color contact carrier           | black         |