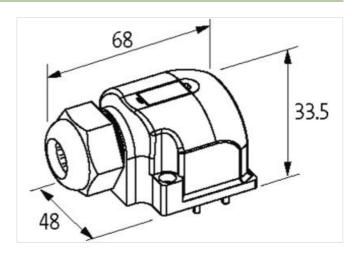

## Illustration

Product may differ from Image

| Commercial data                 |               |
|---------------------------------|---------------|
| ECLASS-6.0                      | 27143423      |
| ECLASS-6.1                      | 27279219      |
| ECLASS-7.0                      | 27279219      |
| ECLASS-8.0                      | 27279219      |
| ECLASS-9.0                      | 27440108      |
| ECLASS-10.1                     | 27440108      |
| ECLASS-11.1                     | 27440108      |
| ECLASS-12.0                     | 27440108      |
| ETIM-5.0                        | EC002585      |
| customs tariff number           | 85444290      |
| GTIN                            | 4048879058131 |
| Packaging unit                  | 1             |
| Electrical data   Supply        |               |
| Total current max.              | 8 A           |
| Mechanical data   Mounting data |               |
| Height                          | 33 mm         |
| Width                           | 48 mm         |
| Depth                           | 68 mm         |
| Connection type 2               |               |
| Family construction form        | M12           |
| Gender                          | female        |
| Color contact carrier           | black         |