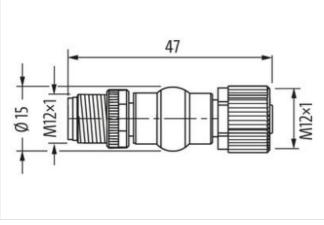

## **MSBL0-A-T2-4 4POLIG ADAPTER**

Adapter M12 – M12 4-pole

Murrelektronik GmbH | Falkenstraße 3 | 71570 Oppenweiler | Fon +49 (71 91) 47-0 | Fax +49 (71 91) 47-491000 | shop@murrelektronik.com | shop.murrelektronik.com

| Commercial data                          |                                                                                                                                                |
|------------------------------------------|------------------------------------------------------------------------------------------------------------------------------------------------|
| ECLASS-6.0                               | 27279218                                                                                                                                       |
| ECLASS-6.1                               | 27279221                                                                                                                                       |
| ECLASS-7.0                               | 27440104                                                                                                                                       |
| ECLASS-8.0                               | 27440104                                                                                                                                       |
| ECLASS-9.0                               | 27440106                                                                                                                                       |
| ECLASS-10.1                              | 27440106                                                                                                                                       |
| ECLASS-11.1                              | 27440106                                                                                                                                       |
| ECLASS-12.0                              | 27440106                                                                                                                                       |
| ETIM-5.0                                 | EC001855                                                                                                                                       |
| customs tariff number                    | 85366990                                                                                                                                       |
| GTIN                                     | 4048879238922                                                                                                                                  |
| Packaging unit                           | 10                                                                                                                                             |
| Electrical data   Supply                 |                                                                                                                                                |
| Operating voltage AC max.                | 24 V                                                                                                                                           |
| Operating voltage DC max.                | 24 V                                                                                                                                           |
| Current operating per contact max.       | 4 A                                                                                                                                            |
| Installation   Connection                |                                                                                                                                                |
| Tightening torque                        | 0,6 Nm                                                                                                                                         |
| Mounting set                             | M12 x 1                                                                                                                                        |
| Device protection   Electrical           |                                                                                                                                                |
| Degree of protection (EN IEC 60529)      | IP67                                                                                                                                           |
| Additional condition protection degree   | inserted, screwed                                                                                                                              |
| Rated insulation voltage                 | 800 V                                                                                                                                          |
| Mechanical data   Material data          |                                                                                                                                                |
| Coating locking                          | Nickeled                                                                                                                                       |
| Material housing                         | PUR                                                                                                                                            |
| Locking material                         | Zinc die-casting                                                                                                                               |
| Mechanical data   Mounting data          |                                                                                                                                                |
| Mounting method                          | inserted, screwed, Shaking protection                                                                                                          |
| Environmental characteristics   Climatic |                                                                                                                                                |
| Operating temperature min.               | -25 °C                                                                                                                                         |
| Operating temperature max.               | 85 °C                                                                                                                                          |
| Important installation notes             |                                                                                                                                                |
| Note on strain relief                    | Protect the connectors by suitable measures from mechanical loads, e.g. by the usage of cable ties.                                            |
| Note on bending radius                   | Attention: Observe the permissible bending radii when laying cables, as the IP protection class can be endangered by excessive bending forces. |