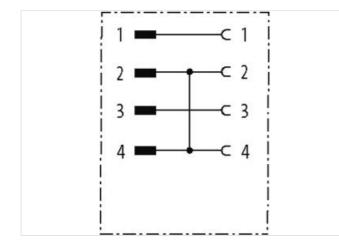

## **MSBL0-A-T2-4 4POLIG ADAPTER**

Adapter M12 – M12 4-pole

## Link to Product

Illustration







Product may differ from Image

The information in this Product-PDF has been compiled with the utmost care. Liability for the correctness completeness and topicality of the information is restricted to gross negligence. Version: 2024-05-22

Murrelektronik GmbH | Falkenstraße 3 | 71570 Oppenweiler | Fon +49 (71 91) 47-0 | Fax +49 (71 91) 47-491000 | shop@murrelektronik.com | shop.murrelektronik.com







| Commercial data                          |                                                                                                                                                |
|------------------------------------------|------------------------------------------------------------------------------------------------------------------------------------------------|
| ECLASS-