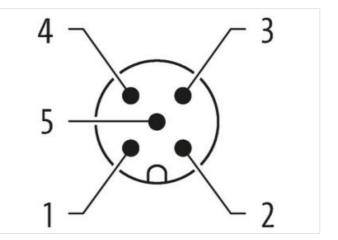

## **MSBL0-A-T2-4 4POLIG ADAPTER**

Adapter M12 – M12 4-pole

## Link to Product

Illustration







Product may differ from Image

The information in this Product-PDF has been compiled with the utmost care. Liability for the correctness completeness and topicality of the information is restricted to gross negligence. Version: 2024-05-22

Murrelektronik GmbH | Falkenstraße 3 | 71570 Oppenweiler | Fon +49 (71 91) 47-0 | Fax +49 (71 91) 47-491000 | shop@murrelektronik.com | shop.murrelektronik.com







| Commercial data                          |                                                                                                                                                |
|------------------------------------------|------------------------------------------------------------------------------------------------------------------------------------------------|
| ECLASS-6.0                               | 27279218                                                                                                                                       |
| ECLASS-6.1                               | 27279221                                                                                                                                       |
| ECLASS-7.0