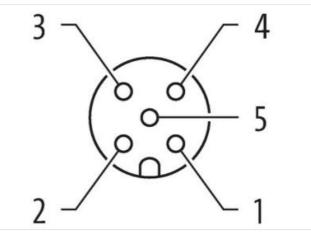

## **MSBL0-A-T2-4 4POLIG ADAPTER**

Adapter M12 – M12 4-pole

## Link to Product

Illustration







Product may differ from Image

The information in this Product-PDF has been compiled with the utmost care. Liability for the correctness completeness and topicality of the information is restricted to gross negligence. Version: 2024-05-22

Murrelektronik GmbH | Falkenstraße 3 | 71570 Oppenweiler | Fon +49 (71 91) 47-0 | Fax +49 (71 91) 47-491000 | shop@murrelektronik.com | shop.murrelektronik.com







| Commercial data                          |                                                                                                                                                |
|------------------------------------------|------------------------------------------------------------------------------------------------------------------------------------------------|
| ECLASS-6.0                               | 27279218                                                                                                                                       |
| ECLASS-6.1                               | 27279221                                                                                                                                       |
| ECLASS-7.0