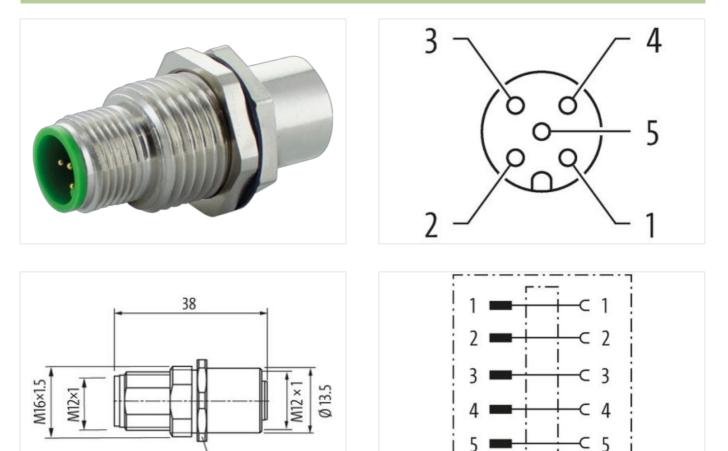

## M12-PANEL FEED THROUGH 5POLE A-COD

Adapter Male - female M12 – M12, 5-pole shielded

SW 18

Murrelektronik GmbH | Falkenstraße 3 | 71570 Oppenweiler | Fon +49 (71 91) 47-0 | Fax +49 (71 91) 47-491000 | shop@murrelektronik.com | shop.murrelektronik.com

Product may differ from Image

| Commercial data                          |                                                                                                                                                |
|------------------------------------------|------------------------------------------------------------------------------------------------------------------------------------------------|
| ECLASS-6.0                               | 27279218                                                                                                                                       |
| ECLASS-7.0                               | 27279218                                                                                                                                       |
| ECLASS-8.0                               | 27279218                                                                                                                                       |
| ECLASS-9.0                               | 27060311                                                                                                                                       |
| ECLASS-10.1                              | 27440109                                                                                                                                       |
| ECLASS-11.1                              | 27440109                                                                                                                                       |
| ECLASS-12.0                              | 27440109                                                                                                                                       |
| ETIM-5.0                                 | EC001855                                                                                                                                       |
| customs tariff number                    | 85366990                                                                                                                                       |
| GTIN                                     | 4048879254854                                                                                                                                  |
| Packaging unit                           | 1                                                                                                                                              |
| Electrical data   Supply                 |                                                                                                                                                |
| Operating voltage AC max.                | 60 V                                                                                                                                           |
| Operating voltage DC max.                | 60 V                                                                                                                                           |
| Current operating per contact max.       | 4 A                                                                                                                                            |
| Installation   Connection                |                                                                                                                                                |
| Fightening torque                        | 0,6 Nm                                                                                                                                         |
| Mounting set                             | M12 x 1                                                                                                                                        |
| Device protection   Electrical           |                                                                                                                                                |
| Additional condition protection degree   | inserted, screwed                                                                                                                              |
| Rated surge voltage                      | 1,5 kV                                                                                                                                         |
| Mechanical data   Material data          |                                                                                                                                                |
| Coating housing                          | nickel plated                                                                                                                                  |
| Material housing                         | Brass                                                                                                                                          |
| Mechanical data   Mounting data          |                                                                                                                                                |
| Mounting method                          | inserted, screwed, Shaking protection                                                                                                          |
| Environmental characteristics   Climatic | ·                                                                                                                                              |
| Operating temperature min.               | -25 °C                                                                                                                                         |
| Operating temperature max.               | 85 °C                                                                                                                                          |
| Important installation notes             |                                                                                                                                                |
| Note on strain relief                    | Protect the connectors by suitable measures from mechanical loads, e.g. by the usage of cable ties.                                            |
| Note on bending radius                   | Attention: Observe the permissible bending radii when laying cables, as the IP protection class can be endangered by excessive bending forces. |