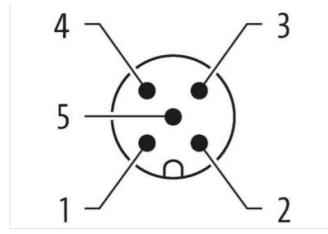

## M12-PANEL FEED THROUGH 5POLE A-COD

Adapter Male - female M12 – M12, 5-pole shielded

SW 18

Murrelektronik GmbH | Falkenstraße 3 | 71570 Oppenweiler | Fon +49 (71 91) 47-0 | Fax +49 (71 91) 47-491000 | shop@murrelektronik.com | shop.murrelektronik.com

Product may differ from Image

| Commercial data                          |                                                                                                                                                |
|------------------------------------------|------------------------------------------------------------------------------------------------------------------------------------------------|
| ECLASS-6.0                               | 27279218                                                                                                                                       |
| ECLASS-7.0                               | 27279218                                                                                                                                       |
| ECLASS-8.0                               | 27279218                                                                                                                                       |
| ECLASS-9.0                               | 27060311                                                                                                                                       |
| ECLASS-10.1                              | 27440109                                                                                                                                       |
| ECLASS-11.1                              | 27440109                                                                                                                                       |
| ECLASS-12.0                              | 27440109                                                                                                                                       |
| ETIM-5.0                                 | EC001855                                                                                                                                       |
| customs tariff number                    | 85366990                                                                                                                                       |
| GTIN                                     | 4048879254854                                                                                                                                  |
| Packaging unit                           | 1                                                                                                                                              |
| Electrical data   Supply                 |                                                                                                                                                |
| Operating voltage AC max.                | 60 V                                                                                                                                           |
| Operating voltage DC max.                | 60 V                                                                                                                                           |
| Current operating per contact max.       | 4 A                                                                                                                                            |
| Installation   Connection                |                                                                                                                                                |
| Fightening torque                        | 0,6 Nm                                                                                                                                         |
| Mounting set                             | M12 x 1                                                                                                                                        |
| Device protection   Electrical           |                                                                                                                                                |
| Additional condition protection degree   | inserted, screwed                                                                                                                              |
| Rated surge voltage                      | 1,5 kV                                                                                                                                         |
| Mechanical data   Material data          |                                                                                                                                                |
| Coating housing                          | nickel plated                                                                                                                                  |
| Material housing                         | Brass                                                                                                                                          |
| Mechanical data   Mounting data          |                                                                                                                                                |
| Mounting method                          | inserted, screwed, Shaking protection                                                                                                          |
| Environmental characteristics   Climatic | ·                                                                                                                                              |
| Operating temperature min.               | -25 °C                                                                                                                                         |
| Operating temperature max.               | 85 °C                                                                                                                                          |
| Important installation notes             |                                                                                                                                                |
| Note on strain relief                    | Protect the connectors by suitable measures from mechanical loads, e.g. by the usage of cable ties.                                            |
| Note on bending radius                   | Attention: Observe the permissible bending radii when laying cables, as the IP protection class can be endangered by excessive bending forces. |