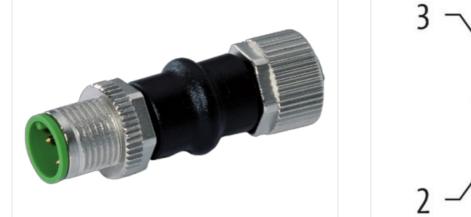

## MSBL0-A-U BU.-ST.PIN 2AUF4/4AUF2 ADAPTER

Adapter M12 – M12 5-pole

## Link to Product

Illustration

Product may differ from Image

The information in this Product-PDF has been compiled with the utmost care. Liability for the correctness completeness and topicality of the information is restricted to gross negligence. Version: 2024-05-01