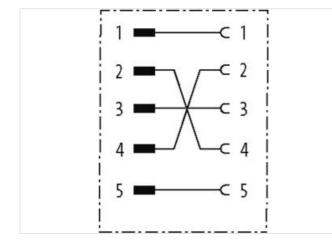

## MSBL0-A-U BU.-ST.PIN 2AUF4/4AUF2 ADAPTER

Adapter M12 – M12 5-pole

## Link to Product

Illustration







Product may differ from Image

The information in this Product-PDF has been compiled with the utmost care. Liability for the correctness completeness and topicality of the information is restricted to gross negligence. Version: 2024-05-01

Murrelektronik GmbH | Falkenstraße 3 | 71570 Oppenweiler | Fon +49 (71 91) 47-0 | Fax +49 (71 91) 47-491000 | shop@murrelektronik.com | shop.murrelektronik.com







| Commercial data                          |                                                                                                                                                |
|------------------------------------------|------------------------------------------------------------------------------------------------------------------------------------------------|
| ECLASS-