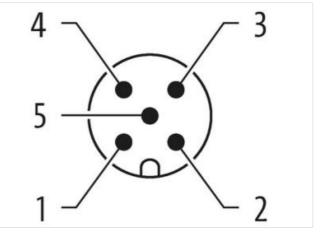

## MSBL0-A-U BU.-ST.PIN 2AUF4/4AUF2 ADAPTER

Adapter M12 – M12 5-pole

## Link to Product

Illustration

Product may differ from Image

The information in this Product-PDF has been compiled with the utmost care. Liability for the correctness completeness and topicality of the information is restricted to gross negligence. Version: 2024-05-01