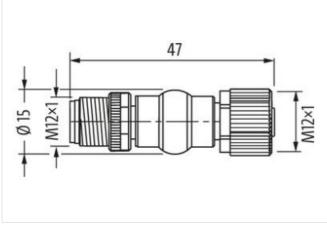

## MSBL0-A-U BU.-ST.PIN 2AUF4/4AUF2 ADAPTER

Adapter M12 – M12 5-pole

## Link to Product

Illustration







Product may differ from Image

The information in this Product-PDF has been compiled with the utmost care. Liability for the correctness completeness and topicality of the information is restricted to gross negligence. Version: 2024-05-01

Murrelektronik GmbH | Falkenstraße 3 | 71570 Oppenweiler | Fon +49 (71 91) 47-0 | Fax +49 (71 91) 47-491000 | shop@murrelektronik.com | shop.murrelektronik.com







| Commercial data                          |                                                                                                                                                |
|------------------------------------------|------------------------------------------------------------------------------------------------------------------------------------------------|
| ECLASS-6.