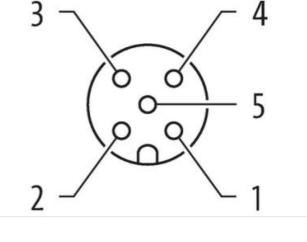

## MSBL0-A-U BU.-ST.PIN 2AUF4/4AUF2 ADAPTER

Adapter M12 – M12 5-pole

## Link to Product

Illustration







Product may differ from Image

The information in this Product-PDF has been compiled with the utmost care. Liability for the correctness completeness and topicality of the information is restricted to gross negligence. Version: 2024-05-01

Murrelektronik GmbH | Falkenstraße 3 | 71570 Oppenweiler | Fon +49 (71 91) 47-0 | Fax +49 (71 91) 47-491000 | shop@murrelektronik.com | shop.murrelektronik.com







| Commercial data                          |                                                                                                                                                |
|------------------------------------------|------------------------------------------------------------------------------------------------------------------------------------------------|
| ECLASS-6.0                               | 27279218                                                                                                                                       |
| ECLASS-7.0                               | 27279218                                                                                                                                       |
| ECLASS-8.0