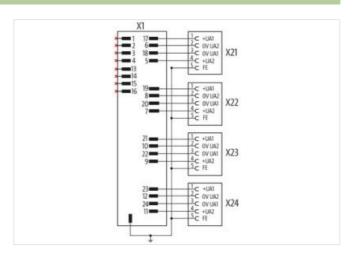

## Power Distributor 4x L-cod.

Passive power distributor in zinc die-cast housing B24 with locking on both sides Industrial connector 24-pin + PE to 4× M12 L 5P female