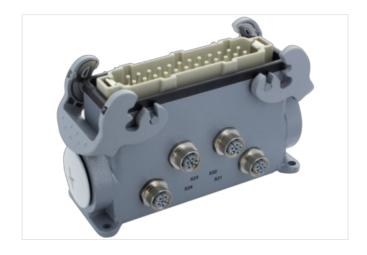

## Power Distributor 4x L-cod.

Passive power distributor in zinc die-cast housing B24 with locking on both sides Industrial connector 24-pin + PE to 4× M12 L 5P female

## Illustration

Product may differ from Image

| Electrical data   Supply               |                      |
|----------------------------------------|----------------------|
| Operating voltage AC                   | 48 V                 |
| Operating voltage DC                   | 48 V                 |
| Current operating per contact max.     | 16 A                 |
| Device protection   Electrical         |                      |
| Degree of protection (EN IEC 60529)    | IP65                 |
| Additional condition protection degree | inserted, locked     |
| Mechanical data   Material data        |                      |
| Coating housing                        | powder-coated        |
| Material housing                       | Aluminum die casting |
| Mechanical data   Mounting data        |                      |
| Height                                 | 94 mm                |
| Width                                  | 61 mm                |