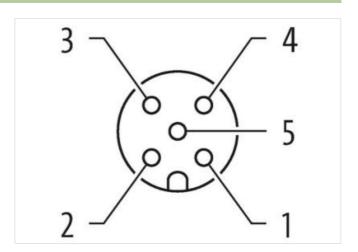

| Width                                    | 54 mm          |
|------------------------------------------|----------------|
| Depth                                    | 29 mm          |
| Environmental characteristics   Climatic |                |
| Operating temperature min.               | -20 °C         |
| Operating temperature max.               | 80 °C          |
| Connection type 2                        |                |
| Family construction form                 | free cable end |
| No. of poles                             | 19             |
| Family construction form                 | M12            |
| Gender                                   | female         |
| Color contact carrier                    | black          |
| Coding                                   | A              |
| No. of poles                             | 5              |
| PIN 1                                    | +              |
| PIN 3                                    | -              |
| PIN 5                                    | PE             |