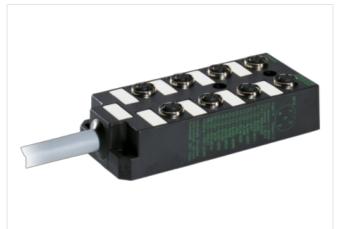

## M12-DISTRIBUTOR BOX 8-WAY, 5-POLE WITHOUT LED

MVC8-UQQ5.0-XA 5m PUR-CNOMO-cable 16x0,34/3x1

8-way, 5-pole PUR/PVC (CNOMO) 5.0 m without LED Further cable lengths on request.

## Illustration

Product may differ from Image

| Commercial data                        |                   |  |
|----------------------------------------|-------------------|--|
| ECLASS-6.0                             | 27279219          |  |
| ECLASS-7.0                             | 27279219          |  |
| ECLASS-8.0                             | 27279219          |  |
| ECLASS-9.0                             | 27440108          |  |
| ETIM-5.0                               | EC002585          |  |
| customs tariff number                  | 85444290          |  |
| GTIN                                   | 4048879000208     |  |
| Packaging unit                         | 1                 |  |
| Electrical data   Supply               |                   |  |
| Operating voltage DC                   | 24 V              |  |
| Current operating per contact max.     | 4 A               |  |
| Total current max.                     | 10 A              |  |
| Industrial communication               |                   |  |
| Number of signals per port             | 2                 |  |
| Installation   Connection              |                   |  |
| Mounting set                           | M12 x 1           |  |
| Device protection   Electrical         |                   |  |
| Degree of protection (EN IEC 60529)    | IP67              |  |
| Additional condition protection degree | inserted, screwed |  |
| Mechanical data   Mounting data        |                   |  |
| Mounting method                        | Schraubgewinde    |  |
| Height                                 | 127 mm            |  |