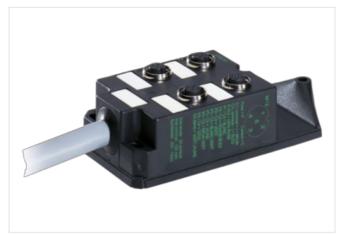

## M12-DISTRIBUTOR BOX 4-WAY, 5-POLE WITHOUT LED

MVC4-UQQ5.0-XA 5m PUR-CNOMO-cable 8x0,34/3x1

4-way, 5-pole PUR/PVC (CNOMO) 5.0 m without LED

## Illustration

Product may differ from Image

| Commercial data                        |                   |  |
|----------------------------------------|-------------------|--|
| ECLASS-6.0                             | 27279219          |  |
| ECLASS-7.0                             | 27279219          |  |
| ECLASS-8.0                             | 27279219          |  |
| ECLASS-9.0                             | 27440108          |  |
| ETIM-5.0                               | EC002585          |  |
| customs tariff number                  | 85444290          |  |
| GTIN                                   | 4048879000178     |  |
| Packaging unit                         | 1                 |  |
| Electrical data   Supply               |                   |  |
| Operating voltage DC                   | 24 V              |  |
| Current operating per contact max.     | 4 A               |  |
| Total current max.                     | 10 A              |  |
| Industrial communication               |                   |  |
| Number of signals per port             | 2                 |  |
| Installation   Connection              |                   |  |
| Mounting set                           | M12 x 1           |  |
| Device protection   Electrical         |                   |  |
| Degree of protection (EN IEC 60529)    | IP67              |  |
| Additional condition protection degree | inserted, screwed |  |
| Mechanical data   Mounting data        |                   |  |
| Mounting method                        | Schraubgewinde    |  |
| Height                                 | 117 mm            |  |
| Width                                  | 54 mm             |  |