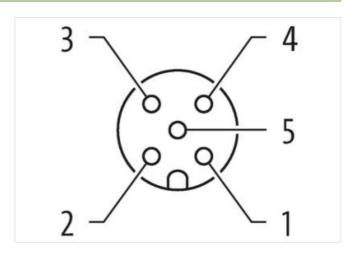

| Depth                                    | 33 mm          |  |  |  |
|------------------------------------------|----------------|--|--|--|
| Environmental characteristics   Climatic |                |  |  |  |
| Operating temperature min.               | -20 °C         |  |  |  |
| Operating temperature max.               | 80 °C          |  |  |  |
| Connection type 2                        |                |  |  |  |
| Family construction form                 | free cable end |  |  |  |
| No. of poles                             | 11             |  |  |  |
| Family construction form                 | M12            |  |  |  |
| Gender                                   | female         |  |  |  |
| Color contact carrier                    | black          |  |  |  |
| Coding                                   | A              |  |  |  |
| No. of poles                             | 5              |  |  |  |
| PIN 1                                    | +              |  |  |  |
| PIN 3                                    | -              |  |  |  |
| PIN 5                                    | PE             |  |  |  |