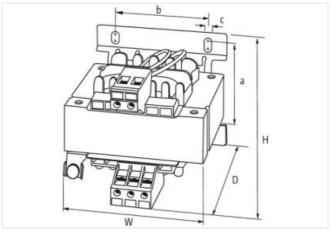

## MTS 1-PHASE SAFETY TRANSFORMER

P: 63VA IN: 230/400VAC OUT: 24VAC

Single-phase safety transformer 63 VA Isolation class T 40/B Other voltages on request.