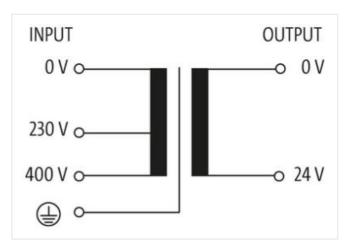

## MTS 1-PHASE SAFETY TRANSFORMER

P: 63VA IN: 230/400VAC OUT: 24VAC

Single-phase safety transformer 63 VA Isolation class T 40/B Other voltages on request.