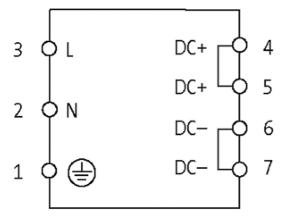

## EOL - ECO-RAIL POWER SUPPLY 1-PHASE,

IN: 90-132 VAC/173-264 VAC OUT: 24V/5ADC

INPUT: 90...132 V AC/173...264 V AC OUTPUT: 24 V DC Current: 5 A