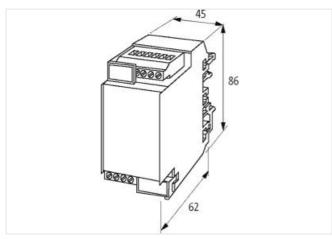

## Illustration

Product may differ from Image

Murrelektronik GmbH | Falkenstraße 3 | 71570 Oppenweiler | Fon +49 (71 91) 47-0 | Fax +49 (71 91) 47-491000 | shop@murrelektronik.com | shop.murrelektronik.com

| ECLASS-11.1                                                                                                                             | 27371010                                       |
|-----------------------------------------------------------------------------------------------------------------------------------------|------------------------------------------------|
| ECLASS-12.0                                                                                                                             | 27371010                                       |
| ETIM-5.0                                                                                                                                | EC002780                                       |
| customs tariff number                                                                                                                   | 85411000                                       |
| GTIN                                                                                                                                    | 4048879041911                                  |
| Packaging unit                                                                                                                          | 1                                              |
| Electrical data   Supply                                                                                                                |                                                |
| Operating voltage AC max.                                                                                                               | 48 V                                           |
| Operating voltage DC max.                                                                                                               | 48 V                                           |
| Installation                                                                                                                            |                                                |
| Connection cross section max.                                                                                                           | 4 mm <sup>2</sup>                              |
| Installation   Connection                                                                                                               |                                                |
| Connection                                                                                                                              | Screw terminals SK                             |
| Mechanical data   Mounting data                                                                                                         |                                                |
| Mounting method                                                                                                                         | geschnappt                                     |
| Suitable for mounting type                                                                                                              | Mounting rail TH35, G32, (EN 60715)            |
| Height                                                                                                                                  | 86 mm                                          |
| Width                                                                                                                                   | 45 mm                                          |
|                                                                                                                                         | 45 mm                                          |
| Depth                                                                                                                                   | 62 mm                                          |
| Depth Environmental characteristics   Climatic                                                                                          |                                                |
|                                                                                                                                         |                                                |
| Environmental characteristics   Climatic                                                                                                | 62 mm                                          |
| Environmental characteristics   Climatic<br>Operating temperature min.                                                                  | 62 mm<br>-20 °C                                |
| Environmental characteristics   Climatic<br>Operating temperature min.<br>Operating temperature max.                                    | 62 mm<br>-20 °C                                |
| Environmental characteristics   Climatic<br>Operating temperature min.<br>Operating temperature max.<br>Connection type 1               | 62 mm<br>-20 °C<br>60 °C                       |
| Environmental characteristics   Climatic<br>Operating temperature min.<br>Operating temperature max.<br>Connection type 1<br>Connection | 62 mm<br>-20 °C<br>60 °C<br>Screw terminals SK |