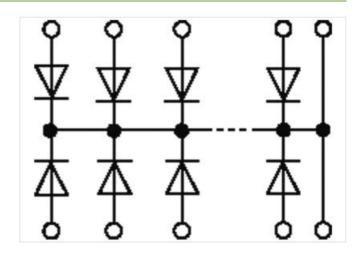

## MKS - D 20/1300-1 P DIODE MODULES

Mounting rail / screw-type terminal

Universal diode 1 300 V, 1 A 20 diodes Common potential cathode Diode modules are suitable for the suppression of inductive loads (valve, contactor, etc.)