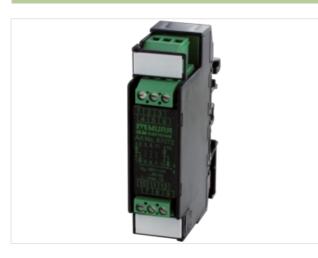

## MKS - D 10/1300-1 M DIODE MODULES

Mounting rail / screw-type terminal

10 diodes Common potential anode

## Link to Product

Illustration

Product may differ from Image