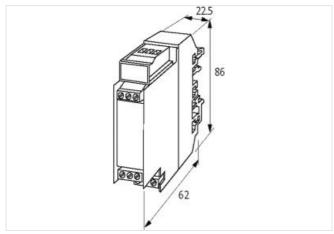

Murrelektronik GmbH | Falkenstraße 3 | 71570 Oppenweiler | Fon +49 (71 91) 47-0 | Fax +49 (71 91) 47-491000 | shop@murrelektronik.com | shop.murrelektronik.com

| ETIM-5.0                                                                                                                                                                                  | EC002780                                                                                            |
|-------------------------------------------------------------------------------------------------------------------------------------------------------------------------------------------|-----------------------------------------------------------------------------------------------------|
| customs tariff number                                                                                                                                                                     | 85411000                                                                                            |
| GTIN                                                                                                                                                                                      | 4048879041959                                                                                       |
| Packaging unit                                                                                                                                                                            | 1                                                                                                   |
| Electrical data   Supply                                                                                                                                                                  |                                                                                                     |
| Operating voltage AC max.                                                                                                                                                                 | 48 V                                                                                                |
| Operating voltage DC max.                                                                                                                                                                 | 48 V                                                                                                |
| Installation                                                                                                                                                                              |                                                                                                     |
| Connection cross section max.                                                                                                                                                             | 4 mm <sup>2</sup>                                                                                   |
| Installation   Connection                                                                                                                                                                 |                                                                                                     |
| Connection                                                                                                                                                                                | Screw terminals SK                                                                                  |
| Mechanical data   Mounting data                                                                                                                                                           |                                                                                                     |
|                                                                                                                                                                                           |                                                                                                     |
| Mounting method                                                                                                                                                                           | geschnappt                                                                                          |
| Mounting method<br>Suitable for mounting type                                                                                                                                             | geschnappt<br>Mounting rail TH35, G32, (EN 60715)                                                   |
|                                                                                                                                                                                           |                                                                                                     |
| Suitable for mounting type                                                                                                                                                                | Mounting rail TH35, G32, (EN 60715)                                                                 |
| Suitable for mounting type<br>Height                                                                                                                                                      | Mounting rail TH35, G32, (EN 60715)<br>86 mm                                                        |
| Suitable for mounting type<br>Height<br>Width                                                                                                                                             | Mounting rail TH35, G32, (EN 60715)     86 mm     22,5 mm                                           |
| Suitable for mounting type<br>Height<br>Width<br>Depth                                                                                                                                    | Mounting rail TH35, G32, (EN 60715)     86 mm     22,5 mm                                           |
| Suitable for mounting type<br>Height<br>Width<br>Depth<br>Environmental characteristics   Climatic                                                                                        | Mounting rail TH35, G32, (EN 60715)     86 mm     22,5 mm     62 mm                                 |
| Suitable for mounting type<br>Height<br>Width<br>Depth<br>Environmental characteristics   Climatic<br>Operating temperature min.                                                          | Mounting rail TH35, G32, (EN 60715)   86 mm   22,5 mm   62 mm   -20 °C                              |
| Suitable for mounting type   Height   Width   Depth   Environmental characteristics   Climatic   Operating temperature min.   Operating temperature max.                                  | Mounting rail TH35, G32, (EN 60715)   86 mm   22,5 mm   62 mm   -20 °C                              |
| Suitable for mounting type   Height   Width   Depth   Environmental characteristics   Climatic   Operating temperature min.   Operating temperature max.   Connection type 1              | Mounting rail TH35, G32, (EN 60715)   86 mm   22,5 mm   62 mm   -20 °C   60 °C                      |
| Suitable for mounting type   Height   Width   Depth   Environmental characteristics   Climatic   Operating temperature min.   Operating temperature max.   Connection type 1   Connection | Mounting rail TH35, G32, (EN 60715)   86 mm   22,5 mm   62 mm   -20 °C   60 °C   Screw terminals SK |