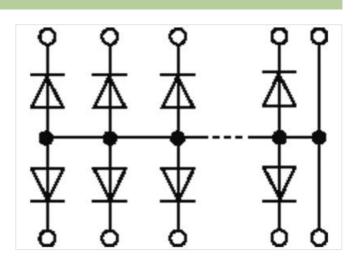

## MKS - D 10/1300-1 M DIODE MODULES

Mounting rail / screw-type terminal

10 diodes Common potential anode