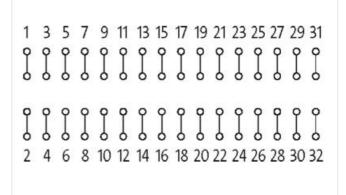

## **ASSEMBLY MODULE MP 16**

Mounting rail / screw-type terminal

16 pairs of solder pins screw terminals connected to solder pin pairs

stay connected

| ETIM-5.0                                 | EC002780                            |  |
|------------------------------------------|-------------------------------------|--|
| customs tariff number                    | 85369010                            |  |
| GTIN                                     | 4048879042246                       |  |
| Packaging unit                           | 1                                   |  |
| Electrical data   Supply                 |                                     |  |
| Operating voltage AC                     | 50 V                                |  |
| Operating voltage DC                     | 50 V                                |  |
| Operating current max.                   | 5 A                                 |  |
| Installation                             |                                     |  |
| Connection cross section max.            | 4 mm²                               |  |
| Installation   Connection                |                                     |  |
| Connection                               | Screw terminals SK                  |  |
| Connection information                   | Lötstützpunktpaare (Raster 5 mm)    |  |
| Device protection   Media                |                                     |  |
| Flame resistance                         | flame retardant                     |  |
| Mechanical data   Material data          |                                     |  |
| Housing properties                       | open design                         |  |
| Material housing                         | Plastic                             |  |
| Mechanical data   Mounting data          |                                     |  |
| Distance of solder pins                  | 24 mm                               |  |
| Mounting method                          | screwed, geschnappt                 |  |
| Suitable for mounting type               | Mounting rail TH35, G32, (EN 60715) |  |
| Height                                   | 63 mm                               |  |
| Width                                    | 90 mm                               |  |
| Depth                                    | 36 mm                               |  |
| Environmental characteristics   Climatic |                                     |  |
| Operating temperature min.               | -20 °C                              |  |
| Operating temperature max.               | 60 °C                               |  |