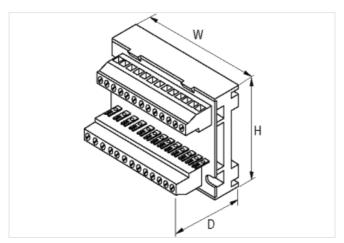

stay connected

| ETIM-5.0                                 | EC002780                            |  |
|------------------------------------------|-------------------------------------|--|
| customs tariff number                    | 85369010                            |  |
| GTIN                                     | 4048879042246                       |  |
| Packaging unit                           | 1                                   |  |
| Electrical data   Supply                 |                                     |  |
| Operating voltage AC                     | 50 V                                |  |
| Operating voltage DC                     | 50 V                                |  |
| Operating current max.                   | 5 A                                 |  |
| Installation                             |                                     |  |
| Connection cross section max.            | 4 mm²                               |  |
| Installation   Connection                |                                     |  |
| Connection                               | Screw terminals SK                  |  |
| Connection information                   | Lötstützpunktpaare (Raster 5 mm)    |  |
| Device protection   Media                |                                     |  |
| Flame resistance                         | flame retardant                     |  |
| Mechanical data   Material data          |                                     |  |
| Housing properties                       | open design                         |  |
| Material housing                         | Plastic                             |  |
| Mechanical data   Mounting data          |                                     |  |
| Distance of solder pins                  | 24 mm                               |  |
| Mounting method                          | screwed, geschnappt                 |  |
| Suitable for mounting type               | Mounting rail TH35, G32, (EN 60715) |  |
| Height                                   | 63 mm                               |  |
| Width                                    | 90 mm                               |  |
| Depth                                    | 36 mm                               |  |
| Environmental characteristics   Climatic |                                     |  |
| Operating temperature min.               | -20 °C                              |  |
| Operating temperature max.               | 60 °C                               |  |