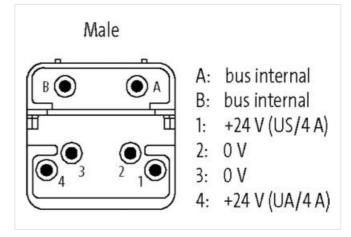

## Illustration

| Product | may | differ | from | Image |
|---------|-----|--------|------|-------|

| Commercial data                |                    |
|--------------------------------|--------------------|
| ECLASS-6.0                     | 27242692           |
| ECLASS-6.1                     | 27242692           |
| ECLASS-7.0                     | 27242692           |
| ECLASS-8.0                     | 27242692           |
| ECLASS-9.0                     | 27242692           |
| ECLASS-10.1                    | 27242692           |
| ECLASS-11.1                    | 27242692           |
| ECLASS-12.0                    | 27242692           |
| ETIM-5.0                       | EC001583           |
| customs tariff number          | 85366990           |
| GTIN                           | 4048879047890      |
| Packaging unit                 | 1                  |
| Electrical data   Supply       |                    |
| Operating voltage DC           | 24 V               |
| Operating current max.         | 4 A                |
| Installation   Connection      |                    |
| Connection information         | Han-Brid®, 6-polig |
| Family construction form       | M12                |
| Gender                         | female             |
| Mating cycles min.             | 500                |
| Installation   Pin assignment  |                    |
| No. of poles                   | 6                  |
| Device protection   Electrical |                    |