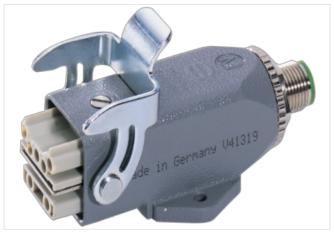

## **CUBE67 ACCESSORIES**

System interface connector

M12 Female straight Internal system connection with mounting socket Flange, hole spacing 30 mm, bore 3.3 mm

## Illustration

| Product | may | differ | from | Image |
|---------|-----|--------|------|-------|

| Commercial data                |                    |
|--------------------------------|--------------------|
| ECLASS-6.0                     | 27242692           |
| ECLASS-6.1                     | 27242692           |
| ECLASS-7.0                     | 27242692           |
| ECLASS-8.0                     | 27242692           |
| ECLASS-9.0                     | 27242692           |
| ECLASS-10.1                    | 27242692           |
| ECLASS-11.1                    | 27242692           |
| ECLASS-12.0                    | 27242692           |
| ETIM-5.0                       | EC001583           |
| customs tariff number          | 85366990           |
| GTIN                           | 4048879047890      |
| Packaging unit                 | 1                  |
| Electrical data   Supply       |                    |
| Operating voltage DC           | 24 V               |
| Operating current max.         | 4 A                |
| Installation   Connection      |                    |
| Connection information         | Han-Brid®, 6-polig |
| Family construction form       | M12                |
| Gender                         | female             |
| Mating cycles min.             | 500                |
| Installation   Pin assignment  |                    |
| No. of poles                   | 6                  |
| Device protection   Electrical |                    |