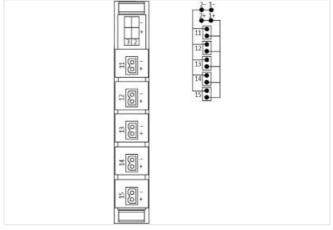

Murrelektronik GmbH | Falkenstraße 3 | 71570 Oppenweiler | Fon +49 (71 91) 47-0 | Fax +49 (71 91) 47-491000 | shop@murrelektronik.com | shop.murrelektronik.com

| ETM 6.0EC001996cualoms Linfl number0509010GTN40487905403Packaging unit1Electrical data   SupplyOperating voltago EC max.8 ACarter of operating per port max.8 ATotal current max.12 ADevice opredection [ElectricalPP0Insulation strength RowenPower (EN 60864-1)50 VInsulation strength RowenPower (EN 60864-1)50 VInsulation strength RowenPower (EN 60864-1)50 VMounting methodpeschapptStatable for mounting tral. (EN 60715)MethodHeight61 mmOperating transpective Sing rad. (EN 60715)Height52 mmOperating temperature max.20 °COperating temperature max.20 °COperating temperature max.70 °CControlitor type 111Connection type 111Connection type 313Connection type 414Connection type 515Connection type 515Connection type 6Power / AsiConnection type 6Power / AsiConnection type 711 +Connection type 815Connection type 414Connection type 515Connection type 6Power / AsiConnection type 6Power / AsiConnection type 6Power / AsiConnection type 6Serve terminals SKFamily construction formterminalsGenored for type 6Serve terminals SK <tr< th=""><th>ECLASS-11.1</th><th>27440111</th></tr<>                                                                                  | ECLASS-11.1                                  | 27440111      |
|----------------------------------------------------------------------------------------------------------------------------------------------------------------------------------------------------------------------------------------------------------------------------------------------------------------------------------------------------------------------------------------------------------------------------------------------------------------------------------------------------------------------------------------------------------------------------------------------------------------------------------------------------------------------------------------------------------------------------------------------------------------------------------------------------------------------------------------------------------------------------------------------------------------------------------------------------------------------------------------------------------------------------------------------------------------------------------------------------------------------------------------------------------------------------------------------------|----------------------------------------------|---------------|
| custors all function8538010OTIN404877950463Preckajng unt1Electrical data [SupplyOperating voltage DC max.8 ACarlert operating voltage DC max.8 ATata (unref max.12 ADevice protection [ElectricalElectricalDevice protection [Electrical50 VInaulation strongth Prover/Forwar [El 6064-1]50 mBergin strongthy period15 rmEnvironmental characteristics [Climatic20 °CConsenting type10 VVolta Strongthy10 NonetionProduct strated18 00661-1Consenting type 313Connection type 414Connection type 515Connection type 515Connection type 515Connection type 52Pil 11 +Pil 21 -Connection type 52Pil 11 +Pil 21 -Connection type 52Connection type 52Pil 11 +Pil 21 -Connection type 52Pil 11 +Pil 21 -Connection type                                                                                                                                                                          | ECLASS-12.0                                  | 27440111      |
| G1N4040873050483Packaging unit1Packaging unit1Electrical dals SuppityOperating por port max.8 ATacal current max.12 ADevice protection [LectricalDevice protection [LectricalMuniting mathematic Network (KK 06084-1)50 VInstaldation stempt Nation (KK 06084-1)50 VMechanical data [Mounting data]Muniting mathematic Network (KK 06084-1)50 VMechanical data [Mounting typegeschnapptMuniting mathematic Network (KK 06084-1)50 VMechanical data [Mounting typegeschnapptMuniting mathematic Network (KK 06084-1)50 VMuniting mathematic Network (KK 06084-1)50 VDeptin15 Zem mathematicDeptin15 Zem mathematicConnection type 111Connection type 112 VConnection type 313Connection type 414Connection type 414Connection type 515 SConnection type 515 SConnection type 414Connection type 414Connection type 414Connection type 515 NConnection type 414Connection type 414Connection type 414Connection type 414Connection type 414Con                                                                                                                   | ETIM-5.0                                     | EC001596      |
| Packaging unit1Electrical data [SupplyQuernal operating por port max.8 AOurrent operating por port max.8 ADarler of portacion [ElectricalDevice of octocion [ElectricalDevice protection [ElectricalMounting membolgeschnapptStatuba for monufing plopmounting ratil (El NOT15)Height61 mmWidth25 mmDeprind generature min.20 °COperating temperature min.20 °COperating temperature min.20 °CConnection type 111Connection type 112Connection type 313Connection type 313Connection type 414Connection type 515Connection type 6Power / AsiConnection type 79Pinkly construction formHermitel SKConnection type 62Pinkly construction formHermitel SKConnection type 111 •Pinkly construction formHermitel SKConnection type 312 •Connection type 414 •Device termitel SK </td <td>customs tariff number</td> <td>85369010</td>                                    | customs tariff number                        | 85369010      |
| Electrical data   Supply     Cpenationy voltage CC max.     86 V       Corrent operating por port max.     12 A       Device protection   Electrical     Perice protection   Electrical       Device protection   Electrical     Perice protection   Electrical       Device protection   Electrical     S0 V       Mechanical data   Mounting data     Perice protection   Electrical       Muting method     generhauseh       Sutable for mounting type     mounting rail. (EN 60715)       Height     61 nm       Operating temperature max.     20 °C       Operating temperature max.     20 °C <td< td=""><td>GTIN</td><td>4048879050463</td></td<> | GTIN                                         | 4048879050463 |
| Operating voltage DC max.8 ACurrent operating per port max.8 ATotal current max.8 ATotal current max.12 ADegree of protection   ElectricalP20Insulation strength ASI Power Power (PK 06064-1)50 VInsulation strength ASI Power Power (PK 06064-1)50 VMorting mittodgeschrapptSuitable for mounting typemounting ral. (EN 60715)Height61 mmSuitable for mounting typemounting ral. (EN 60715)Height52 mmConstrement main.20 °COperating formparture max.70 °CConstrement Max.70 °CConstrem                                                                                                                                                                                  | Packaging unit                               | 1             |
| Current operating per port max.     8 Å       Total current max.     12 Å       Device protection [Electrical        Device protection [Electrical        Depice of protection (EN IEC 60529)     IP20       Insulation strength Proven Power (EN 60664-1)     50 V       Meuning instrength Powen Power (EN 60664-1)     50 V       Meuning method     geschnappt       Stribub for mounting type     mounting rail (EN 60715)       Height     61 mm       Vedith     25 mm       Depiding temperature max.     70 °C       Concenting type     70 °C       Contenting     70 °C       Connection type 5     12       Connection type 5     12       Connection type 1     14       Connection type 3     13       Connection type 4     14       Connection type 5     15       Connection type 5     15       Connection type 5     15       Connection type 6     2       Family construction form     terminal       Connection type 5     15       Connection type 6<                                                                                                                                                                                                                       | Electrical data   Supply                     |               |
| Current operating per port max.     8 Å       Total current max.     12 Å       Device protection [Electrical        Device protection [Electrical        Depice of protection (EN IEC 60529)     IP20       Insulation strength Proven Power (EN 60664-1)     50 V       Meuning instrength Powen Power (EN 60664-1)     50 V       Meuning method     geschnappt       Stribub for mounting type     mounting rail (EN 60715)       Height     61 mm       Vedith     25 mm       Depiding temperature max.     70 °C       Concenting type     70 °C       Contenting     70 °C       Connection type 5     12       Connection type 5     12       Connection type 1     14       Connection type 3     13       Connection type 4     14       Connection type 5     15       Connection type 5     15       Connection type 5     15       Connection type 6     2       Family construction form     terminal       Connection type 5     15       Connection type 6<                                                                                                                                                                                                                       | Operating voltage DC max.                    | 36 V          |
| Total current max.     12 A       Device protection   Electrical       Insulation strength PowerPower (EN 60664-1) 50 V       Insulation strength ASI/Power     200 V       Mechanical data [Jounting data       Mechanical data [Jounting data]       Beight     61 m       Width     25 mn       Depth     152 mm       Controlly     70 °C       Connection type 5     11       Connection type 5     15       Connection type 6     Power / Asi       Connection type 6     Power / Asi                                                                                                                                                                                                      | Current operating per port max.              | 8 A           |
| Degree of protection (EN IEC 60529)IP20Insulation strength ASIPower (EN 60664-1)50 VInsulation strength ASIPower (EN 60664-1)50 VMeunting rangth ASIPower (EN 60664-1)50 VMeunting rangth ASIPower (EN 60664-1)90 VMeunting rangth ASIPower (EN 6075)90 VSuitable for mounting typemounting rail, (EN 60715)Height61 mmOperating temperature min.20 °COperating temperature min.20 °COperating temperature max.70 °CContornity70 °CProduct standardEN 60664-1Connection type 512Connection type 513Connection type 515Connection type 515Connection type 515Connection type 6Serew terminals SKFamily construction formterminalConnection type 111Connection type 515Connection type 6Serew terminals SKFamily construction formterminalConnection type 62PiN 111 +PiN 211 +Connection formterminalConnection formterminalConnection type 62PiN 112 +PiN 212 +PiN 212 +PiN 312 +PiN 312 +PiN 412 +PiN 412 +PiN 512 +PiN 512 +PiN 512 +PiN 512 +PiN 5 <t< td=""><td></td><td>12 A</td></t<>                                                                                                                                                                                                         |                                              | 12 A          |
| Insulation strength Power/Power (EN 60684-1)     50 V       Insulation strength ASI/Power     200 V       Mechanical data   Mounting data     geschnappt       Mounting method     geschnappt       Suitable for mounting type     mounting method       Width     25 mm       Degth     152 mm       Environmental characteristics / Climatic     Concenting type       Operating temperature min.     -20 °C       Operating temperature max.     70 °C       Connent     Fe Ko6664-1       Connection type 5     16       Connection type 1     11       Connection type 3     13       Connection type 4     14       Connection type 5     15       Connection type 6     Power / Asi       Connection type 6     Power / Asi       Connection type 6     Power / Asi       Connection type 5     15       Connection type 6     Power / Asi       Connection type 7     11       Connection type 7     15       Connection type 7     15       Connection type 7     15                                                                                                                                                                                                                      | Device protection   Electrical               |               |
| Insulation strength ASI/Power     200 V       Mechanical data   Mounting data     geschnappt       Mounting method     geschnappt       Suitable for mounting type     mounting rail, (EN 60715)       Height     61 mm       Width     25 mm       Depth     152 mm       Environmental characteristics / Climatic     Commenting temperature min.       -20 °C     Commenting temperature min.       -20 °C     Commenting temperature min.       Operating temperature min.     -20 °C       Connection type 6     EN 60664-1       Connection type 1     11       Connection type 3     13       Connection type 4     14       Connection type 5     15       Connection type 5     15       Connection type 6     Power / Asi       Connection type 5     15       Connection type 5     15       Connection type 5     15       Connection type 6     Power / Asi       Connection type 7     Imminal       Gonder form     terminal       Connection type 7     Imminal <t< td=""><td>Degree of protection (EN IEC 60529)</td><td>IP20</td></t<>                                                                                                                                           | Degree of protection (EN IEC 60529)          | IP20          |
| Mechanical data   Mounting data       Mounting method     geschnappt       Suitable for mounting rail, (EN 80715)       Bidght     61 mm       Width     28 mm       Depth     152 mm       Environmental characteristics / Climatic     20 °C       Operating temperature mix.     20 °C       Operating temperature max.     70 °C       Connection type 6     600604-1       Connection type 1     11       Connection type 1     12       Connection type 1     13       Connection type 4     14       Connection type 5     15       Connection type 4     14       Connection type 4     14       Connection type 4     14       Connection type 4     14       Connection type 5     15       Connection type 6     SK                                                                                                                                                                                                                                                                           | Insulation strength Power/Power (EN 60664-1) | 50 V          |
| Mounting method     geschnappt       Suitable for mounting type     mounting rul, (EN 60715)       Height     61 mm       Width     25 mm       Depth     152 mm       Environmental characteristics   Climatic     Concoll       Operating temperature min.     20 °C       Operating temperature min.     70 °C       Environmental characteristics   Climatic     Concoll       Connection type 1     10 °C       Connection type 1     11       Connection type 1     11       Connection type 1     14       Connection type 5     15       Connection type 4     14       Connection type 5     15       Connection type 6     Sorew terminals SK       Family construction form     terminal       Gender     female       Color contact arrier     green       No. of poles     2       PIN 1     11 +       PIN 2     11 -       Connection type 5     5       Gonnection type 5     5       Family construction form     terminal                                                                                                                                                                                                                                                        | Insulation strength ASI/Power                | 200 V         |
| Mounting method     geschnappt       Suitable for mounting type     mounting rul, (EN 60715)       Height     61 mm       Width     25 mm       Depth     152 mm       Environmental characteristics   Climatic     Concoll       Operating temperature min.     20 °C       Operating temperature min.     70 °C       Environmental characteristics   Climatic     Concoll       Connection type 1     10 °C       Connection type 1     11       Connection type 1     11       Connection type 1     14       Connection type 5     15       Connection type 4     14       Connection type 5     15       Connection type 6     Sorew terminals SK       Family construction form     terminal       Gender     female       Color contact arrier     green       No. of poles     2       PIN 1     11 +       PIN 2     11 -       Connection type 5     5       Gonnection type 5     5       Family construction form     terminal                                                                                                                                                                                                                                                        | Mechanical data   Mounting data              |               |
| Suitable for mounting type     mounting rail, (EN 60715)       Height     61 mm       Width     25 mm       Depth     152 mm       Environmental characteristics [ Climatic                                                                                                                                                                                                                                                                                                                                                                                                                                                                                                                                                                                                                                                                                                                                                                                                                                                                                                                                                                                                                        |                                              | geschnappt    |
| Height     61 mm       Width     25 mm       Depth     152 mm       Environmental characteristics   Climatic       Operating temperature min.     -20 °C       Operating temperature max.     70 °C       Contormity     Product standard       Product standard     EN 80664-1       Connection type 6     Environmental characteristics   Climatic       Connection type 1     11       Connection type 3     13       Connection type 4     14       Connection type 5     15       Connection type 6     Power / Asi       Connection type 7     Is error       Gender     female       Color contact carrier     green       No. of poles     2       PIN 1     11 +       PIN 2     11 -       Construction form     ternale       Color                                                                                                                                                                                                                                             |                                              |               |
| Width     25 mm       Depth     152 mn       Environmental characteristics   Climatic       Operating temperature min.     -20 °C       Operating temperature max.     70 °C       Contornity     Product standard       Environmental characteristics   Climatic     Contornity       Product standard     EN 60664-1       Connection type 1     11       Connection type 2     12       Connection type 3     13       Connection type 4     14       Connection type 5     15       Connection type 5     15       Connection type 6     Power / Asi       Connection form     Screw terminals SK       Family construction form     termale       Color contact carrier     green       No. of poles     2       PIN 1     11 +       PIN 2     11 -       Contact carrier     green       No. of poles     2       PIN 1     11 +       PIN 2     11 -       Conrection form     terminals       Gender     female                                                                                                                                                                                                                                                                           |                                              |               |
| Depth     152 mm       Environmental characteristics   Climatic       Operating temperature min.     -20 °C       Operating temperature max.     70 °C       Conformity     EN 60664-1       Connection type 1     11       Connection type 2     12       Connection type 3     13       Connection type 4     14       Connection type 5     15       Connection type 6     Power / Asi       Connection type 6     Power / Asi       Connection type 7     15       Connection type 6     Power / Asi       Connection type 7     15       Connection type 6     Power / Asi       Connection type 7     15       Connection type 6     Power / Asi       Connection torm     terminal       Gender     female       Color contact carrier     green       No. of poles     2       PIN 1     11 +       PIN 2     11 -       Connection form     terminal       Gender     female       Color contact carrier     green <td></td> <td></td>                                                                                                                                                                                                                                                    |                                              |               |
| Environmental characteristics   Climatic       Operating temperature min.     -20 ° C       Operating temperature max.     70 ° C       Contemity        Product standard     EN 60664-1       Connection type 1     11       Connection type 1     11       Connection type 1     13       Connection type 3     13       Connection type 4     14       Connection type 5     15       Connection type 6     Power / Asi       Connection type 6     Power / Asi       Connection type 6     Power / Asi       Connection type 6     Screw terminals SK       Family construction form     terminal       Gender     female       Color contact carrier     green       No. of poles     2       PIN 1     11 +       PIN 2     11 -       Connection form     terminals SK       Family construction form     terminal       Gender     female       Color contact carrier     green       No. of poles     2       PiN 2     11 -                                                                                                                                                                                                                                                              |                                              |               |
| Operating temperature min.     -20 °C       Operating temperature max.     70 °C       Conformity     F       Product standard     EN 60664-1       Connection type 6     F       Connection type 1     11       Connection type 2     12       Connection type 3     13       Connection type 4     14       Connection type 5     15       Connection type 6     Power / Asi       Connection type 7     female       Color contact carrier     green       No. of poles     2       PIN 1     11+       PIN 2     11-       Connection form     Serew terminals SK       Family construction form     terminal       Gender     female       Color contact carrier     green       No.                                                                                                                                                                                                                                                          |                                              |               |
| Operating temperature max.     70 °C       Conformity     EN 60664-1       Connection type 6        Connection type 1     11       Connection type 2     12       Connection type 3     13       Connection type 4     14       Connection type 5     15       Connection type 6     Power / Asi       Connection form     terminal       Gender     female       Color contact carrier     green       No. of poles     2       PIN 1     11 +       PIN 2     11 -       Connection form     terminals SK       Family construction form     terminal       Gender     female       Color contact carrier     green       No. of poles     2       PIN 1     12 +       PIN 2     12 -                                                                                                                                                                                                                                                                                                   |                                              | 20.00         |
| Conformity     Product standard   EN 60664-1     Connection type 5   11     Connection type 1   11     Connection type 2   12     Connection type 3   13     Connection type 4   14     Connection type 5   15     Connection type 6   Power / Asi     Connection type 7   Emails     Connection type 6   Power / Asi     Connection type 7   Emails     Connection form   Erremial     Gender   female     Color contact carrier   green     No. of poles   2     PIN 1   11 +     Color contact carrier   green     Color contact carrier   green     No. of poles   2     PIN 1   12 +     PIN 2   12 -                                                                                                                                                                                                                                                                                                                                                                |                                              |               |
| Product standard EN 80664.1   Connection type 6 11   Connection type 1 11   Connection type 2 12   Connection type 3 13   Connection type 4 14   Connection type 5 15   Connection type 6 Power / Asi   Connection type 6 Power / Asi   Connection type 7 If mila   Color contact carrier green   No. of poles 2   PIN 1 If +   PIN 2 If -   Connection form terminal   Gender female   Color contact carrier green   No. of poles 2   PIN 1 If +   PIN 2 If -   Color contact carrier green   No. of poles 2   PIN 1 If +   PIN 2 If -   No. of poles 2   PIN 1 If +                                                                                                                                                                                                                                                                                                                                                                                                                          |                                              |               |
| Connection type 6       Connection type 1     11       Connection type 2     12       Connection type 3     13       Connection type 4     14       Connection type 5     15       Connection type 6     Power / Asi       Connection type 7     Screw terminals SK       Family construction form     terminal       Color contact carrier     green       No. of poles     2       PIN 1     11 +       PiN 2     11 -       Color contact carrier     green       No. of poles     2       PIN 1     12 +       PIN 2     12 -       Conection     Screw termi                                                                                                                                                                                                                                                          |                                              |               |
| Connection type 1     11       Connection type 2     12       Connection type 3     13       Connection type 4     14       Connection type 5     15       Connection type 6     Power / Asi       Connection type 6     Screw terminals SK       Family construction form     terminal       Gender     female       Color contact carrier     green       No. of poles     2       PIN 1     11 +       PIN 2     11 -       Connection form     terminal       Gender     female       Color contact carrier     green       No. of poles     2       PIN 1     11 +       PIN 2     12 -       Color contact carrier     green       No. of poles     2       PIN 1     12 +       PIN 2     12 -       Connection     Screw terminals SK       Family construction form     terminal       Gender     female       Color contact carrier     green       No. of poles     2<                                                                                                                                                                                                                                                                                                                  |                                              | EN 60664-1    |
| Connection type 2     12       Connection type 3     13       Connection type 4     14       Connection type 5     15       Connection type 6     Power / Asi       Connection     Screw terminals SK       Family construction form     terminal       Gender     female       Color contact carrier     green       No. of poles     2       PIN 1     11 +       PIN 2     11 -       Connection form     terminal       Gender     female       Connection     Screw terminals SK       PIN 1     11 +       PIN 2     11 -       Connection     Screw terminals SK       Family construction form     terminal       Gender     female       Color contact carrier     green       No. of poles     2       PIN 1     12 +       PIN 2     12 -       Connection     Screw terminals SK       Family construction form     terminal       Gender     termale       Color contact carrier<                                                                                                                                                                                                                                                                                                     | Connection type 6                            |               |
| Connection type 313Connection type 414Connection type 515Connection type 6Power / AsiConnectionScrew terminals SKFamily construction formterminalGenderfemaleColor contact carriergreenNo. of poles2PIN 111 +PIN 211 -Connection formterminalGenderfemaleColor contact carriergreenNo. of poles2PIN 111 +PIN 211 -Connection formterminals SKFamily construction formterminalGendergreenNo. of poles2PIN 112 +PIN 112 +PIN 212 -ConnectionScrew terminals SKFamily construction formterminalGender12 -ConnectionScrew terminals SKFamily construction formterminalGenderGenderConnectionScrew terminals SKFamily construction formterminalGenderfemaleConnectionScrew terminals SKFamily construction formterminalGenderfemaleColor contact carriergreen                                                                                                                                                                                                                                                                                                                                                                                                                                           | Connection type 1                            | 11            |
| Connection type 414Connection type 515Connection type 6Power / AsiConnectionScrew terminals SKFamily construction formterminalGenderfemaleColor contact carriergreenNo. of poles2PIN 111 +PIN 211 -Connection formterminalGenderfemaleConnectionScrew terminals SKFamily construction formterminalGenderfemaleConnectionScrew terminals SKFamily construction formterminalGenderfemaleColor contact carriergreenNo. of poles2PIN 112 +PIN 212 -ConnectionScrew terminals SKFamily construction formterminalGenderfemaleConnectionScrew terminals SKFamily construction formterminalGenderfemaleConnectionScrew terminals SKFamily construction formterminalGenderfemaleConnectionScrew terminals SKFamily construction formterminalGenderfemaleColor contact carriergreen                                                                                                                                                                                                                                                                                                                                                                                                                          |                                              | 12            |
| Connection type 515Connection type 6Power / AsiConnectionScrew terminals SKFamily construction formterminalGenderfemaleColor contact carriergreenNo. of poles2PIN 111 +PIN 211 -Construction formterminals SKFamily construction formterminals SKFamily construction formScrew terminals SKFamily construction formterminalGenderfemaleConnectionScrew terminals SKFamily construction formterminalGenderfemaleColor contact carriergreenNo. of poles2PIN 112 +PIN 212 -ConnectionScrew terminals SKFamily construction formterminalGenderfemaleColor contact carriergreenGenderfemaleConnectionScrew terminals SKFamily construction formterminalGenderfemaleConnectionScrew terminals SKFamily construction formterminalGenderfemaleColor contact carriergreen                                                                                                                                                                                                                                                                                                                                                                                                                                   |                                              |               |
| Connection type 6Power / AsiConnectionScrew terminals SKFamily construction formterminalGenderfemaleColor contact carriergreenNo. of poles2PIN 111 +PIN 211 -ConnectionScrew terminals SKFamily construction formterminalGenderfemaleConnectionScrew terminals SKFamily construction formterminalGenderfemaleColor contact carriergreenNo. of poles2PIN 112 +PIN 212 -ConnectionScrew terminals SKFamily construction formterminalGenderfemaleColor contact carriergreenNo. of poles2PIN 112 +PIN 212 -ConnectionScrew terminals SKFamily construction formterminalGenderfemaleColor contact carriergreen                                                                                                                                                                                                                                                                                                                                                                                                                                                                                                                                                                                          |                                              |               |
| ConnectionScrew terminals SKFamily construction formterminalGenderfemaleColor contact carriergreenNo. of poles2PIN 111 +PIN 211 -ConnectionScrew terminals SKFamily construction formterminalGenderfemaleColor contact carriergreenNo. of poles2PIN 211 -ConnectionScrew terminals SKFamily construction formterminalGenderfemaleColor contact carriergreenNo. of poles2PIN 112 +PIN 212 -ConnectionScrew terminals SKFamily construction formterminals SKFamily construction formterminalGendergreenNo. of poles2PIN 112 +PIN 212 -ConnectionScrew terminals SKFamily construction formterminalGenderfemaleColor contact carriergreen                                                                                                                                                                                                                                                                                                                                                                                                                                                                                                                                                             |                                              |               |
| Family construction formterminalGenderfemaleColor contact carriergreenNo. of poles2PIN 111 +PIN 211 -ConnectionScrew terminals SKFamily construction formterminalGenderfemaleColor contact carriergreenNo. of poles2PIN 112 +PIN 212 -ConnectionScrew terminals SKFamily construction formterminalGendergreenNo. of poles2PIN 112 +PIN 212 -Connection formterminals SKFamily construction formterminals SKFamily construction formgreenOnnectionScrew terminals SKFamily construction formgreenGenderfemaleColor contact carriergreen                                                                                                                                                                                                                                                                                                                                                                                                                                                                                                                                                                                                                                                             |                                              |               |
| GenderfemaleColor contact carriergreenNo. of poles2PIN 111 +PIN 211 -ConnectionScrew terminals SKFamily construction formterminalGenderfemaleColor contact carriergreenNo. of poles2PIN 112 +PIN 212 -ConnectionScrew terminals SKFamily construction formterminalGendergreenColor contact carriergreenNo. of poles2PIN 112 +PIN 212 -ConnectionScrew terminals SKFamily construction formterminalGenderfemaleColor contact carriergreen                                                                                                                                                                                                                                                                                                                                                                                                                                                                                                                                                                                                                                                                                                                                                           |                                              |               |
| Color contact carriergreenNo. of poles2PIN 111 +PIN 211 -ConnectionScrew terminals SKFamily construction formterminalGenderfemaleColor contact carriergreenNo. of poles2PIN 112 +PIN 212 -ConnectionScrew terminals SKFamily construction formterminalGendergreenNo. of poles2PIN 112 +PIN 212 -ConnectionScrew terminals SKFamily construction formterminalGenderfemaleConnectionScrew terminals SKFamily construction formterminalGenderfemaleColor contact carriergreen                                                                                                                                                                                                                                                                                                                                                                                                                                                                                                                                                                                                                                                                                                                         |                                              |               |
| No. of poles2PIN 111 +PIN 211 -ConnectionScrew terminals SKFamily construction formterminalGenderfemaleColor contact carriergreenNo. of poles2PIN 112 +PIN 212 -ConnectionScrew terminals SKFamily construction formterminalGendergreenNo. of poles2PIN 112 +PIN 212 -ConnectionScrew terminals SKFamily construction formterminalGenderfemaleColor contact carriergreen                                                                                                                                                                                                                                                                                                                                                                                                                                                                                                                                                                                                                                                                                                                                                                                                                           |                                              | female        |
| PIN 111 +PIN 211 -ConnectionScrew terminals SKFamily construction formterminalGenderfemaleColor contact carriergreenNo. of poles2PIN 112 +PIN 212 -ConnectionScrew terminals SKFamily construction formterminalGenderfemaleOc. of poles2PIN 112 +PIN 212 -ConnectionScrew terminals SKFamily construction formterminalGenderfemaleColor contact carriergreen                                                                                                                                                                                                                                                                                                                                                                                                                                                                                                                                                                                                                                                                                                                                                                                                                                       |                                              |               |
| PIN 211 -ConnectionScrew terminals SKFamily construction formterminalGenderfemaleColor contact carriergreenNo. of poles2PIN 112 +PIN 212 -ConnectionScrew terminals SKFamily construction formterminalGenderfemaleConnectionScrew terminals SKFamily construction formterminalGenderfemaleColor contact carriergreen                                                                                                                                                                                                                                                                                                                                                                                                                                                                                                                                                                                                                                                                                                                                                                                                                                                                               |                                              |               |
| ConnectionScrew terminals SKFamily construction formterminalGenderfemaleColor contact carriergreenNo. of poles2PIN 112 +PIN 212 -ConnectionScrew terminals SKFamily construction formterminalGenderfemaleConnectionScrew terminals SKFamily construction formterminalGenderfemaleColor contact carriergreen                                                                                                                                                                                                                                                                                                                                                                                                                                                                                                                                                                                                                                                                                                                                                                                                                                                                                        |                                              |               |
| Family construction formterminalGenderfemaleColor contact carriergreenNo. of poles2PIN 112 +PIN 212 -ConnectionScrew terminals SKFamily construction formterminalGenderfemaleColor contact carriergreen                                                                                                                                                                                                                                                                                                                                                                                                                                                                                                                                                                                                                                                                                                                                                                                                                                                                                                                                                                                            |                                              |               |
| GenderfemaleColor contact carriergreenNo. of poles2PIN 112 +PIN 212 -ConnectionScrew terminals SKFamily construction formterminalGenderfemaleColor contact carriergreen                                                                                                                                                                                                                                                                                                                                                                                                                                                                                                                                                                                                                                                                                                                                                                                                                                                                                                                                                                                                                            |                                              |               |
| Color contact carriergreenNo. of poles2PIN 112 +PIN 212 -ConnectionScrew terminals SKFamily construction formterminalGenderfemaleColor contact carriergreen                                                                                                                                                                                                                                                                                                                                                                                                                                                                                                                                                                                                                                                                                                                                                                                                                                                                                                                                                                                                                                        |                                              |               |
| No. of poles2PIN 112 +PIN 212 -ConnectionScrew terminals SKFamily construction formterminalGenderfemaleColor contact carriergreen                                                                                                                                                                                                                                                                                                                                                                                                                                                                                                                                                                                                                                                                                                                                                                                                                                                                                                                                                                                                                                                                  |                                              | Iemale        |
| PIN 1 12 +   PIN 2 12 -   Connection Screw terminals SK   Family construction form terminal   Gender female   Color contact carrier green                                                                                                                                                                                                                                                                                                                                                                                                                                                                                                                                                                                                                                                                                                                                                                                                                                                                                                                                                                                                                                                          |                                              |               |
| PIN 2 12 -   Connection Screw terminals SK   Family construction form terminal   Gender female   Color contact carrier green                                                                                                                                                                                                                                                                                                                                                                                                                                                                                                                                                                                                                                                                                                                                                                                                                                                                                                                                                                                                                                                                       | No. of poles                                 |               |
| Connection Screw terminals SK   Family construction form terminal   Gender female   Color contact carrier green                                                                                                                                                                                                                                                                                                                                                                                                                                                                                                                                                                                                                                                                                                                                                                                                                                                                                                                                                                                                                                                                                    | PIN 1                                        |               |
| Family construction formterminalGenderfemaleColor contact carriergreen                                                                                                                                                                                                                                                                                                                                                                                                                                                                                                                                                                                                                                                                                                                                                                                                                                                                                                                                                                                                                                                                                                                             | PIN 2                                        |               |
| Gender female   Color contact carrier green                                                                                                                                                                                                                                                                                                                                                                                                                                                                                                                                                                                                                                                                                                                                                                                                                                                                                                                                                                                                                                                                                                                                                        |                                              |               |
| Color contact carrier green                                                                                                                                                                                                                                                                                                                                                                                                                                                                                                                                                                                                                                                                                                                                                                                                                                                                                                                                                                                                                                                                                                                                                                        |                                              |               |
|                                                                                                                                                                                                                                                                                                                                                                                                                                                                                                                                                                                                                                                                                                                                                                                                                                                                                                                                                                                                                                                                                                                                                                                                    |                                              |               |
| No. of poles 2                                                                                                                                                                                                                                                                                                                                                                                                                                                                                                                                                                                                                                                                                                                                                                                                                                                                                                                                                                                                                                                                                                                                                                                     |                                              |               |
|                                                                                                                                                                                                                                                                                                                                                                                                                                                                                                                                                                                                                                                                                                                                                                                                                                                                                                                                                                                                                                                                                                                                                                                                    | No. of poles                                 | 2             |

Murrelektronik GmbH | Falkenstraße 3 | 71570 Oppenweiler | Fon +49 (71 91) 47-0 | Fax +49 (71 91) 47-491000 | shop@murrelektronik.com | shop.murrelektronik.com

| PIN 1                    | 13 +               |
|--------------------------|--------------------|
| PIN 2                    | 13 -               |
| Connection               | Screw terminals SK |
| Family construction form | terminal           |
| Gender                   | female             |
| Color contact carrier    | green              |
| No. of poles             | 2                  |
| PIN 1                    | 14 +               |
| PIN 2                    | 14 -               |
| Connection               | Screw terminals SK |
| Family construction form | terminal           |
| Gender                   | female             |
| Color contact carrier    | green              |
| No. of poles             | 2                  |
| PIN 1                    | 15 +               |
| PIN 2                    | 15 -               |
| Connection               | Screw terminals SK |
| Family construction form | terminal           |
| Gender                   | female             |
| Color contact carrier    | green              |
| No. of poles             | 4                  |
| PIN 1                    | 1+                 |
| PIN 2                    | 1-                 |
| PIN 3                    | 2 +                |
| PIN 4                    | 2 -                |