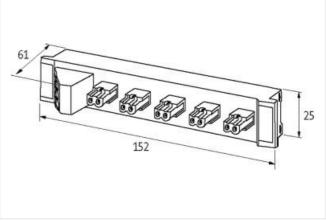

Murrelektronik GmbH | Falkenstraße 3 | 71570 Oppenweiler | Fon +49 (71 91) 47-0 | Fax +49 (71 91) 47-491000 | shop@murrelektronik.com | shop.murrelektronik.com

| ETM 6.0EC001996cualoms Linfl number0509010GTN40487905403Packaging unit1Electrical data   SupplyOperating voltago EC max.8 ACarter of operating per port max.8 ATotal current max.12 ADevice opredection [ElectricalPP0Insulation strength RowenPower (EN 60864-1)50 VInsulation strength RowenPower (EN 60864-1)50 VInsulation strength RowenPower (EN 60864-1)50 VMounting methodpeschapptStatable for mounting tral. (EN 60715)MethodHeight61 mmOperating transpective Sing rad. (EN 60715)Height52 mmOperating temperature max.20 °COperating temperature max.20 °COperating temperature max.70 °CControlitor type 111Connection type 111Connection type 313Connection type 414Connection type 515Connection type 515Connection type 6Power / AsiConnection type 6Power / AsiConnection type 711 +Connection type 815Connection type 414Connection type 515Connection type 6Power / AsiConnection type 6Power / AsiConnection type 6Power / AsiConnection type 6Serve terminals SKFamily construction formterminalsGenored for type 6Serve terminals SK <tr< th=""><th>ECLASS-11.1</th><th>27440111</th></tr<>                                                                                  | ECLASS-11.1                                  | 27440111      |
|----------------------------------------------------------------------------------------------------------------------------------------------------------------------------------------------------------------------------------------------------------------------------------------------------------------------------------------------------------------------------------------------------------------------------------------------------------------------------------------------------------------------------------------------------------------------------------------------------------------------------------------------------------------------------------------------------------------------------------------------------------------------------------------------------------------------------------------------------------------------------------------------------------------------------------------------------------------------------------------------------------------------------------------------------------------------------------------------------------------------------------------------------------------------------------------------------|----------------------------------------------|---------------|
| custors all function8538010OTIN404877950463Preckajng unt1Electrical data [SupplyOperating voltage DC max.8 ACarlert operating voltage DC max.8 ATata (unref max.12 ADevice protection [ElectricalElectricalDevice protection [Electrical50 VInaulation strongth Prover/Forwar [El 6064-1]50 mBergin strongthy period15 rmEnvironmental characteristics [Climatic20 °CConsenting type10 VVolta Strongthy10 NonetionProduct strated18 00661-1Consenting type 313Connection type 414Connection type 515Connection type 515Connection type 515Connection type 52Pil 11 +Pil 21 -Connection type 52Pil 11 +Pil 21 -Connection type 52Connection type 52Pil 11 +Pil 21 -Connection type 52Pil 11 +Pil 21 -Connection type                                                                                                                                                                          | ECLASS-12.0                                  | 27440111      |
| G1N4040873050483Packaging unit1Packaging unit1Electrical dals SuppityOperating por port max.8 ATacal current max.12 ADevice protection [LectricalDevice protection [LectricalMuniting mathematic Network (KK 06084-1)50 VInstaldation stempt Nation (KK 06084-1)50 VMechanical data [Mounting data]Muniting mathematic Network (KK 06084-1)50 VMechanical data [Mounting typegeschnapptMuniting mathematic Network (KK 06084-1)50 VMechanical data [Mounting typegeschnapptMuniting mathematic Network (KK 06084-1)50 VMuniting mathematic Network (KK 06084-1)50 VDeptin15 Zem mathematicDeptin15 Zem mathematicConnection type 111Connection type 112 VConnection type 313Connection type 414Connection type 414Connection type 515 SConnection type 515 SConnection type 414Connection type 414Connection type 414Connection type 515 NConnection type 414Connection type 414Connection type 414Connection type 414Connection type 414Con                                                                                                                   | ETIM-5.0                                     | EC001596      |
| Packaging unit1Electrical data [SupplyQuernal operating por port max.8 AOurrent operating por port max.8 ADarler of portacion [ElectricalDevice of octocion [ElectricalDevice protection [ElectricalMounting membolgeschnapptStatuba for monufing plopmounting ratil (El NOT15)Height61 mmWidth25 mmDeprind generature min.20 °COperating temperature min.20 °COperating temperature min.20 °CConnection type 111Connection type 112Connection type 313Connection type 313Connection type 414Connection type 515Connection type 6Power / AsiConnection type 79Pinkly construction formHermitel SKConnection type 62Pinkly construction formHermitel SKConnection type 111 •Pinkly construction formHermitel SKConnection type 312 •Connection type 414 •Device termitel SK </td <td>customs tariff number</td> <td>85369010</td>                                    | customs tariff number                        | 85369010      |
| Electrical data   Supply     Cpenationy voltage CC max.     86 V       Corrent operating por port max.     12 A       Device protection   Electrical     Perice protection   Electrical       Device protection   Electrical     Perice protection   Electrical       Device protection   Electrical     S0 V       Mechanical data   Mounting data     Perice protection   Electrical       Muting method     generhauseh       Sutable for mounting type     mounting rail. (EN 60715)       Height     61 nm       Operating temperature max.     20 °C       Operating temperature max.     20 °C <td< td=""><td>GTIN</td><td>4048879050463</td></td<> | GTIN                                         | 4048879050463 |
| Operating voltage DC max.8 ACurrent operating per port max.8 ATotal current max.8 ATotal current max.12 ADegree of protection   ElectricalP20Insulation strength ASI Power Power (PK 06064-1)50 VInsulation strength ASI Power Power (PK 06064-1)50 VMorting mittodgeschrapptSuitable for mounting typemounting ral. (EN 60715)Height61 mmSuitable for mounting typemounting ral. (EN 60715)Height52 mmConstrement main.20 °COperating formparture max.70 °CConstrement Max.70 °CConstrem                                                                                                                                                                                  | Packaging unit                               | 1             |
| Current operating per port max.     8 Å       Total current max.     12 Å       Device protection [Electrical        Device protection [Electrical        Depice of protection (EN IEC 60529)     IP20       Insulation strength Proven Power (EN 60664-1)     50 V       Meuning instrength Powen Power (EN 60664-1)     50 V       Meuning method     geschnappt       Stribub for mounting type     mounting rail (EN 60715)       Height     61 mm       Vedith     25 mm       Depiding temperature max.     70 °C       Concenting type     70 °C       Contenting     70 °C       Connection type 5     12       Connection type 5     12       Connection type 1     14       Connection type 3     13       Connection type 4     14       Connection type 5     15       Connection type 5     15       Connection type 5     15       Connection type 6     2       Family construction form     terminal       Connection type 5     15       Connection type 6<                                                                                                                                                                                                                       | Electrical data   Supply                     |               |
| Current operating per port max.     8 Å       Total current max.     12 Å       Device protection [Electrical        Device protection [Electrical        Depice of protection (EN IEC 60529)     IP20       Insulation strength Proven Power (EN 60664-1)     50 V       Meuning instrength Powen Power (EN 60664-1)     50 V       Meuning method     geschnappt       Stribub for mounting type     mounting rail (EN 60715)       Height     61 mm       Vedith     25 mm       Depiding temperature max.     70 °C       Concenting type     70 °C       Contenting     70 °C       Connection type 5     12       Connection type 5     12       Connection type 1     14       Connection type 3     13       Connection type 4     14       Connection type 5     15       Connection type 5     15       Connection type 5     15       Connection type 6     2       Family construction form     terminal       Connection type 5     15       Connection type 6<                                                                                                                                                                                                                       | Operating voltage DC max.                    | 36 V          |
| Total current max.     12 A       Device protection   Electrical       Insulation strength PowerPower (EN 60664-1) 50 V       Insulation strength ASI/Power     200 V       Mechanical data [Jounting data       Mechanical data [Jounting data]       Beight     61 m       Width     25 mn       Depth     152 mm       Controlly     70 °C       Connection type 5     11       Connection type 5     15       Connection type 6     Power / Asi       Connection type 6     Power / Asi                                                                                                                                                                                                      | Current operating per port max.              | 8 A           |
| Degree of protection (EN IEC 60529)IP20Insulation strength ASIPower (EN 60664-1)50 VInsulation strength ASIPower (EN 60664-1)50 VMeunting rangth ASIPower (EN 60664-1)50 VMeunting rangth ASIPower (EN 60664-1)90 VMeunting rangth ASIPower (EN 6075)90 VSuitable for mounting typemounting rail, (EN 60715)Height61 mmOperating temperature min.20 °COperating temperature min.20 °COperating temperature max.70 °CContornity70 °CProduct standardEN 60664-1Connection type 512Connection type 513Connection type 515Connection type 515Connection type 515Connection type 6Serew terminals SKFamily construction formterminalConnection type 111Connection type 515Connection type 6Serew terminals SKFamily construction formterminalConnection type 62PiN 111 +PiN 211 +Connection formterminalConnection formterminalConnection type 62PiN 112 +PiN 212 +PiN 212 +PiN 312 +PiN 312 +PiN 412 +PiN 412 +PiN 512 +PiN 512 +PiN 512 +PiN 512 +PiN 5 <t< td=""><td></td><td>12 A</td></t<>                                                                                                                                                                                                         |                                              | 12 A          |
| Insulation strength Power/Power (EN 60684-1)     50 V       Insulation strength ASI/Power     200 V       Mechanical data   Mounting data     geschnappt       Mounting method     geschnappt       Suitable for mounting type     mounting method       Width     25 mm       Degth     152 mm       Environmental characteristics / Climatic     Concenting type       Operating temperature min.     -20 °C       Operating temperature max.     70 °C       Connent     Fe Ko6664-1       Connection type 5     16       Connection type 1     11       Connection type 3     13       Connection type 4     14       Connection type 5     15       Connection type 6     Power / Asi       Connection type 6     Power / Asi       Connection type 6     Power / Asi       Connection type 5     15       Connection type 6     Power / Asi       Connection type 7     11       Connection type 7     15       Connection type 7     15       Connection type 7     15                                                                                                                                                                                                                      | Device protection   Electrical               |               |
| Insulation strength ASI/Power     200 V       Mechanical data   Mounting data     geschnappt       Mounting method     geschnappt       Suitable for mounting type     mounting rail, (EN 60715)       Height     61 mm       Width     25 mm       Depth     152 mm       Environmental characteristics / Climatic     Commenting temperature min.       -20 °C     Commenting temperature min.       -20 °C     Commenting temperature min.       Operating temperature min.     -20 °C       Connection type 6     EN 60664-1       Connection type 1     11       Connection type 3     13       Connection type 4     14       Connection type 5     15       Connection type 5     15       Connection type 6     Power / Asi       Connection type 5     15       Connection type 5     15       Connection type 5     15       Connection type 6     Power / Asi       Connection type 7     Imminal       Gonder form     terminal       Connection type 7     Imminal <t< td=""><td>Degree of protection (EN IEC 60529)</td><td>IP20</td></t<>                                                                                                                                           | Degree of protection (EN IEC 60529)          | IP20          |
| Mechanical data   Mounting data       Mounting method     geschnappt       Suitable for mounting rail, (EN 80715)       Bidght     61 mm       Width     28 mm       Depth     152 mm       Environmental characteristics / Climatic     20 °C       Operating temperature mix.     20 °C       Operating temperature max.     70 °C       Connection type 6     600604-1       Connection type 1     11       Connection type 1     12       Connection type 1     13       Connection type 4     14       Connection type 5     15       Connection type 4     14       Connection type 4     14       Connection type 4     14       Connection type 4     14       Connection type 5     15       Connection type 6     SK                                                                                                                                                                                                                                                                           | Insulation strength Power/Power (EN 60664-1) | 50 V          |
| Mounting method     geschnappt       Suitable for mounting type     mounting rul, (EN 60715)       Height     61 mm       Width     25 mm       Depth     152 mm       Environmental characteristics   Climatic     Concoll       Operating temperature min.     20 °C       Operating temperature min.     70 °C       Environmental characteristics   Climatic     Concoll       Connection type 1     10 °C       Connection type 1     11       Connection type 1     11       Connection type 1     14       Connection type 5     15       Connection type 4     14       Connection type 5     15       Connection type 6     Sorew terminals SK       Family construction form     terminal       Gender     female       Color contact arrier     green       No. of poles     2       PIN 1     11 +       PIN 2     11 -       Connection type 5     5       Gonnection type 5     5       Family construction form     terminal                                                                                                                                                                                                                                                        | Insulation strength ASI/Power                | 200 V         |
| Mounting method     geschnappt       Suitable for mounting type     mounting rul, (EN 60715)       Height     61 mm       Width     25 mm       Depth     152 mm       Environmental characteristics   Climatic     Concoll       Operating temperature min.     20 °C       Operating temperature min.     70 °C       Environmental characteristics   Climatic     Concoll       Connection type 1     10 °C       Connection type 1     11       Connection type 1     11       Connection type 1     14       Connection type 5     15       Connection type 4     14       Connection type 5     15       Connection type 6     Sorew terminals SK       Family construction form     terminal       Gender     female       Color contact arrier     green       No. of poles     2       PIN 1     11 +       PIN 2     11 -       Connection type 5     5       Gonnection type 5     5       Family construction form     terminal                                                                                                                                                                                                                                                        | Mechanical data   Mounting data              |               |
| Suitable for mounting type     mounting rail, (EN 60715)       Height     61 mm       Width     25 mm       Depth     152 mm       Environmental characteristics [ Climatic                                                                                                                                                                                                                                                                                                                                                                                                                                                                                                                                                                                                                                                                                                                                                                                                                                                                                                                                                                                                                        |                                              | geschnappt    |
| Height     61 mm       Width     25 mm       Depth     152 mm       Environmental characteristics   Climatic       Operating temperature min.     -20 °C       Operating temperature max.     70 °C       Contormity     Product standard       Product standard     EN 80664-1       Connection type 6     Environmental characteristics   Climatic       Connection type 1     11       Connection type 3     13       Connection type 4     14       Connection type 5     15       Connection type 6     Power / Asi       Connection type 7     Is error       Gender     female       Color contact carrier     green       No. of poles     2       PIN 1     11 +       PIN 2     11 -       Construction form     ternale       Color                                                                                                                                                                                                                                             |                                              |               |
| Width     25 mm       Depth     152 mn       Environmental characteristics   Climatic       Operating temperature min.     -20 °C       Operating temperature max.     70 °C       Contornity     Product standard       Environmental characteristics   Climatic     Contornity       Product standard     EN 60664-1       Connection type 1     11       Connection type 2     12       Connection type 3     13       Connection type 4     14       Connection type 5     15       Connection type 5     15       Connection type 6     Power / Asi       Connection form     Screw terminals SK       Family construction form     termale       Color contact carrier     green       No. of poles     2       PIN 1     11 +       PIN 2     11 -       Contact carrier     green       No. of poles     2       PIN 1     11 +       PIN 2     11 -       Conrection form     terminals       Gender     female                                                                                                                                                                                                                                                                           |                                              |               |
| Depth     152 mm       Environmental characteristics   Climatic       Operating temperature min.     -20 °C       Operating temperature max.     70 °C       Conformity     EN 60664-1       Connection type 1     11       Connection type 2     12       Connection type 3     13       Connection type 4     14       Connection type 5     15       Connection type 6     Power / Asi       Connection type 6     Power / Asi       Connection type 7     15       Connection type 6     Power / Asi       Connection type 7     15       Connection type 6     Power / Asi       Connection type 7     15       Connection type 6     Power / Asi       Connection torm     terminal       Gender     female       Color contact carrier     green       No. of poles     2       PIN 1     11 +       PIN 2     11 -       Connection form     terminal       Gender     female       Color contact carrier     green <td></td> <td></td>                                                                                                                                                                                                                                                    |                                              |               |
| Environmental characteristics   Climatic       Operating temperature min.     -20 ° C       Operating temperature max.     70 ° C       Contemity        Product standard     EN 60664-1       Connection type 1     11       Connection type 1     11       Connection type 1     13       Connection type 3     13       Connection type 4     14       Connection type 5     15       Connection type 6     Power / Asi       Connection type 6     Power / Asi       Connection type 6     Power / Asi       Connection type 6     Screw terminals SK       Family construction form     terminal       Gender     female       Color contact carrier     green       No. of poles     2       PIN 1     11 +       PIN 2     11 -       Connection form     terminals SK       Family construction form     terminal       Gender     female       Color contact carrier     green       No. of poles     2       PiN 2     11 -                                                                                                                                                                                                                                                              |                                              |               |
| Operating temperature min.     -20 °C       Operating temperature max.     70 °C       Conformity     F       Product standard     EN 60664-1       Connection type 6     F       Connection type 1     11       Connection type 2     12       Connection type 3     13       Connection type 4     14       Connection type 5     15       Connection type 6     Power / Asi       Connection type 7     female       Color contact carrier     green       No. of poles     2       PIN 1     11+       PIN 2     11-       Connection form     Serew terminals SK       Family construction form     terminal       Gender     female       Color contact carrier     green       No.                                                                                                                                                                                                                                                          |                                              |               |
| Operating temperature max.     70 °C       Conformity     EN 60664-1       Connection type 6        Connection type 1     11       Connection type 2     12       Connection type 3     13       Connection type 4     14       Connection type 5     15       Connection type 6     Power / Asi       Connection form     terminal       Gender     female       Color contact carrier     green       No. of poles     2       PIN 1     11 +       PIN 2     11 -       Connection form     terminals SK       Family construction form     terminal       Gender     female       Color contact carrier     green       No. of poles     2       PIN 1     12 +       PIN 2     12 -                                                                                                                                                                                                                                                                                                   |                                              | 20.00         |
| Conformity     Product standard   EN 60664-1     Connection type 5   11     Connection type 1   11     Connection type 2   12     Connection type 3   13     Connection type 4   14     Connection type 5   15     Connection type 6   Power / Asi     Connection type 7   Emails     Connection type 6   Power / Asi     Connection type 7   Emails     Connection form   Erremial     Gender   female     Color contact carrier   green     No. of poles   2     PIN 1   11 +     Color contact carrier   green     Color contact carrier   green     No. of poles   2     PIN 1   12 +     PIN 2   12 -                                                                                                                                                                                                                                                                                                                                                                |                                              |               |
| Product standard EN 80664.1   Connection type 6 11   Connection type 1 11   Connection type 2 12   Connection type 3 13   Connection type 4 14   Connection type 5 15   Connection type 6 Power / Asi   Connection type 6 Power / Asi   Connection type 7 If mila   Color contact carrier green   No. of poles 2   PIN 1 If +   PIN 2 If -   Connection form terminal   Gender female   Color contact carrier green   No. of poles 2   PIN 1 If +   PIN 2 If -   Color contact carrier green   No. of poles 2   PIN 1 If +   PIN 2 If -   No. of poles 2   PIN 1 If +                                                                                                                                                                                                                                                                                                                                                                                                                          |                                              |               |
| Connection type 6       Connection type 1     11       Connection type 2     12       Connection type 3     13       Connection type 4     14       Connection type 5     15       Connection type 6     Power / Asi       Connection type 7     Screw terminals SK       Family construction form     terminal       Color contact carrier     green       No. of poles     2       PIN 1     11 +       PiN 2     11 -       Color contact carrier     green       No. of poles     2       PIN 1     12 +       PIN 2     12 -       Conection     Screw termi                                                                                                                                                                                                                                                          |                                              |               |
| Connection type 1     11       Connection type 2     12       Connection type 3     13       Connection type 4     14       Connection type 5     15       Connection type 6     Power / Asi       Connection type 6     Screw terminals SK       Family construction form     terminal       Gender     female       Color contact carrier     green       No. of poles     2       PIN 1     11 +       PIN 2     11 -       Connection form     terminal       Gender     female       Color contact carrier     green       No. of poles     2       PIN 1     11 +       PIN 2     12 -       Color contact carrier     green       No. of poles     2       PIN 1     12 +       PIN 2     12 -       Connection     Screw terminals SK       Family construction form     terminal       Gender     female       Color contact carrier     green       No. of poles     2<                                                                                                                                                                                                                                                                                                                  |                                              | EN 60664-1    |
| Connection type 2     12       Connection type 3     13       Connection type 4     14       Connection type 5     15       Connection type 6     Power / Asi       Connection     Screw terminals SK       Family construction form     terminal       Gender     female       Color contact carrier     green       No. of poles     2       PIN 1     11 +       PIN 2     11 -       Connection form     terminal       Gender     female       Connection     Screw terminals SK       PIN 1     11 +       PIN 2     11 -       Connection     Screw terminals SK       Family construction form     terminal       Gender     female       Color contact carrier     green       No. of poles     2       PIN 1     12 +       PIN 2     12 -       Connection     Screw terminals SK       Family construction form     terminal       Gender     termale       Color contact carrier<                                                                                                                                                                                                                                                                                                     | Connection type 6                            |               |
| Connection type 313Connection type 414Connection type 515Connection type 6Power / AsiConnectionScrew terminals SKFamily construction formterminalGenderfemaleColor contact carriergreenNo. of poles2PIN 111 +PIN 211 -Connection formterminalGenderfemaleColor contact carriergreenNo. of poles2PIN 111 +PIN 211 -Connection formterminals SKFamily construction formterminalGendergreenNo. of poles2PIN 112 +PIN 112 +PIN 212 -ConnectionScrew terminals SKFamily construction formterminalGender12 -ConnectionScrew terminals SKFamily construction formterminalGenderGenderConnectionScrew terminals SKFamily construction formterminalGenderfemaleConnectionScrew terminals SKFamily construction formterminalGenderfemaleColor contact carriergreen                                                                                                                                                                                                                                                                                                                                                                                                                                           | Connection type 1                            | 11            |
| Connection type 414Connection type 515Connection type 6Power / AsiConnectionScrew terminals SKFamily construction formterminalGenderfemaleColor contact carriergreenNo. of poles2PIN 111 +PIN 211 -Connection formterminalGenderfemaleConnectionScrew terminals SKFamily construction formterminalGenderfemaleConnectionScrew terminals SKFamily construction formterminalGenderfemaleColor contact carriergreenNo. of poles2PIN 112 +PIN 212 -ConnectionScrew terminals SKFamily construction formterminalGenderfemaleConnectionScrew terminals SKFamily construction formterminalGenderfemaleConnectionScrew terminals SKFamily construction formterminalGenderfemaleConnectionScrew terminals SKFamily construction formterminalGenderfemaleColor contact carriergreen                                                                                                                                                                                                                                                                                                                                                                                                                          |                                              | 12            |
| Connection type 515Connection type 6Power / AsiConnectionScrew terminals SKFamily construction formterminalGenderfemaleColor contact carriergreenNo. of poles2PIN 111 +PIN 211 -Construction formterminals SKFamily construction formterminals SKFamily construction formScrew terminals SKFamily construction formterminalGenderfemaleConnectionScrew terminals SKFamily construction formterminalGenderfemaleColor contact carriergreenNo. of poles2PIN 112 +PIN 212 -ConnectionScrew terminals SKFamily construction formterminalGenderfemaleColor contact carriergreenGenderfemaleConnectionScrew terminals SKFamily construction formterminalGenderfemaleConnectionScrew terminals SKFamily construction formterminalGenderfemaleColor contact carriergreen                                                                                                                                                                                                                                                                                                                                                                                                                                   |                                              |               |
| Connection type 6Power / AsiConnectionScrew terminals SKFamily construction formterminalGenderfemaleColor contact carriergreenNo. of poles2PIN 111 +PIN 211 -ConnectionScrew terminals SKFamily construction formterminalGenderfemaleConnectionScrew terminals SKFamily construction formterminalGenderfemaleColor contact carriergreenNo. of poles2PIN 112 +PIN 212 -ConnectionScrew terminals SKFamily construction formterminalGenderfemaleColor contact carriergreenNo. of poles2PIN 112 +PIN 212 -ConnectionScrew terminals SKFamily construction formterminalGenderfemaleColor contact carriergreen                                                                                                                                                                                                                                                                                                                                                                                                                                                                                                                                                                                          |                                              |               |
| ConnectionScrew terminals SKFamily construction formterminalGenderfemaleColor contact carriergreenNo. of poles2PIN 111 +PIN 211 -ConnectionScrew terminals SKFamily construction formterminalGenderfemaleColor contact carriergreenNo. of poles2PIN 211 -ConnectionScrew terminals SKFamily construction formterminalGenderfemaleColor contact carriergreenNo. of poles2PIN 112 +PIN 212 -ConnectionScrew terminals SKFamily construction formterminals SKFamily construction formterminalGendergreenNo. of poles2PIN 112 +PIN 212 -ConnectionScrew terminals SKFamily construction formterminalGenderfemaleColor contact carriergreen                                                                                                                                                                                                                                                                                                                                                                                                                                                                                                                                                             |                                              |               |
| Family construction formterminalGenderfemaleColor contact carriergreenNo. of poles2PIN 111 +PIN 211 -ConnectionScrew terminals SKFamily construction formterminalGenderfemaleColor contact carriergreenNo. of poles2PIN 112 +PIN 212 -ConnectionScrew terminals SKFamily construction formterminalGendergreenNo. of poles2PIN 112 +PIN 212 -Connection formterminals SKFamily construction formterminals SKFamily construction formgreenOnnectionScrew terminals SKFamily construction formgreenGenderfemaleColor contact carriergreen                                                                                                                                                                                                                                                                                                                                                                                                                                                                                                                                                                                                                                                             |                                              |               |
| GenderfemaleColor contact carriergreenNo. of poles2PIN 111 +PIN 211 -ConnectionScrew terminals SKFamily construction formterminalGenderfemaleColor contact carriergreenNo. of poles2PIN 112 +PIN 212 -ConnectionScrew terminals SKFamily construction formterminalGendergreenColor contact carriergreenNo. of poles2PIN 112 +PIN 212 -ConnectionScrew terminals SKFamily construction formterminalGenderfemaleColor contact carriergreen                                                                                                                                                                                                                                                                                                                                                                                                                                                                                                                                                                                                                                                                                                                                                           |                                              |               |
| Color contact carriergreenNo. of poles2PIN 111 +PIN 211 -ConnectionScrew terminals SKFamily construction formterminalGenderfemaleColor contact carriergreenNo. of poles2PIN 112 +PIN 212 -ConnectionScrew terminals SKFamily construction formterminalGendergreenNo. of poles2PIN 112 +PIN 212 -ConnectionScrew terminals SKFamily construction formterminalGenderfemaleConnectionScrew terminals SKFamily construction formterminalGenderfemaleColor contact carriergreen                                                                                                                                                                                                                                                                                                                                                                                                                                                                                                                                                                                                                                                                                                                         |                                              |               |
| No. of poles2PIN 111 +PIN 211 -ConnectionScrew terminals SKFamily construction formterminalGenderfemaleColor contact carriergreenNo. of poles2PIN 112 +PIN 212 -ConnectionScrew terminals SKFamily construction formterminalGendergreenNo. of poles2PIN 112 +PIN 212 -ConnectionScrew terminals SKFamily construction formterminalGenderfemaleColor contact carriergreen                                                                                                                                                                                                                                                                                                                                                                                                                                                                                                                                                                                                                                                                                                                                                                                                                           |                                              | female        |
| PIN 111 +PIN 211 -ConnectionScrew terminals SKFamily construction formterminalGenderfemaleColor contact carriergreenNo. of poles2PIN 112 +PIN 212 -ConnectionScrew terminals SKFamily construction formterminalGenderfemaleOc. of poles2PIN 112 +PIN 212 -ConnectionScrew terminals SKFamily construction formterminalGenderfemaleColor contact carriergreen                                                                                                                                                                                                                                                                                                                                                                                                                                                                                                                                                                                                                                                                                                                                                                                                                                       |                                              |               |
| PIN 211 -ConnectionScrew terminals SKFamily construction formterminalGenderfemaleColor contact carriergreenNo. of poles2PIN 112 +PIN 212 -ConnectionScrew terminals SKFamily construction formterminalGenderfemaleConnectionScrew terminals SKFamily construction formterminalGenderfemaleColor contact carriergreen                                                                                                                                                                                                                                                                                                                                                                                                                                                                                                                                                                                                                                                                                                                                                                                                                                                                               |                                              |               |
| ConnectionScrew terminals SKFamily construction formterminalGenderfemaleColor contact carriergreenNo. of poles2PIN 112 +PIN 212 -ConnectionScrew terminals SKFamily construction formterminalGenderfemaleConnectionScrew terminals SKFamily construction formterminalGenderfemaleColor contact carriergreen                                                                                                                                                                                                                                                                                                                                                                                                                                                                                                                                                                                                                                                                                                                                                                                                                                                                                        |                                              |               |
| Family construction formterminalGenderfemaleColor contact carriergreenNo. of poles2PIN 112 +PIN 212 -ConnectionScrew terminals SKFamily construction formterminalGenderfemaleColor contact carriergreen                                                                                                                                                                                                                                                                                                                                                                                                                                                                                                                                                                                                                                                                                                                                                                                                                                                                                                                                                                                            |                                              |               |
| GenderfemaleColor contact carriergreenNo. of poles2PIN 112 +PIN 212 -ConnectionScrew terminals SKFamily construction formterminalGenderfemaleColor contact carriergreen                                                                                                                                                                                                                                                                                                                                                                                                                                                                                                                                                                                                                                                                                                                                                                                                                                                                                                                                                                                                                            |                                              |               |
| Color contact carriergreenNo. of poles2PIN 112 +PIN 212 -ConnectionScrew terminals SKFamily construction formterminalGenderfemaleColor contact carriergreen                                                                                                                                                                                                                                                                                                                                                                                                                                                                                                                                                                                                                                                                                                                                                                                                                                                                                                                                                                                                                                        |                                              |               |
| No. of poles2PIN 112 +PIN 212 -ConnectionScrew terminals SKFamily construction formterminalGenderfemaleColor contact carriergreen                                                                                                                                                                                                                                                                                                                                                                                                                                                                                                                                                                                                                                                                                                                                                                                                                                                                                                                                                                                                                                                                  |                                              | Iemale        |
| PIN 1 12 +   PIN 2 12 -   Connection Screw terminals SK   Family construction form terminal   Gender female   Color contact carrier green                                                                                                                                                                                                                                                                                                                                                                                                                                                                                                                                                                                                                                                                                                                                                                                                                                                                                                                                                                                                                                                          |                                              |               |
| PIN 2 12 -   Connection Screw terminals SK   Family construction form terminal   Gender female   Color contact carrier green                                                                                                                                                                                                                                                                                                                                                                                                                                                                                                                                                                                                                                                                                                                                                                                                                                                                                                                                                                                                                                                                       | No. of poles                                 |               |
| Connection Screw terminals SK   Family construction form terminal   Gender female   Color contact carrier green                                                                                                                                                                                                                                                                                                                                                                                                                                                                                                                                                                                                                                                                                                                                                                                                                                                                                                                                                                                                                                                                                    | PIN 1                                        |               |
| Family construction formterminalGenderfemaleColor contact carriergreen                                                                                                                                                                                                                                                                                                                                                                                                                                                                                                                                                                                                                                                                                                                                                                                                                                                                                                                                                                                                                                                                                                                             | PIN 2                                        |               |
| Gender female   Color contact carrier green                                                                                                                                                                                                                                                                                                                                                                                                                                                                                                                                                                                                                                                                                                                                                                                                                                                                                                                                                                                                                                                                                                                                                        |                                              |               |
| Color contact carrier green                                                                                                                                                                                                                                                                                                                                                                                                                                                                                                                                                                                                                                                                                                                                                                                                                                                                                                                                                                                                                                                                                                                                                                        |                                              |               |
|                                                                                                                                                                                                                                                                                                                                                                                                                                                                                                                                                                                                                                                                                                                                                                                                                                                                                                                                                                                                                                                                                                                                                                                                    |                                              |               |
| No. of poles 2                                                                                                                                                                                                                                                                                                                                                                                                                                                                                                                                                                                                                                                                                                                                                                                                                                                                                                                                                                                                                                                                                                                                                                                     |                                              |               |
|                                                                                                                                                                                                                                                                                                                                                                                                                                                                                                                                                                                                                                                                                                                                                                                                                                                                                                                                                                                                                                                                                                                                                                                                    | No. of poles                                 | 2             |