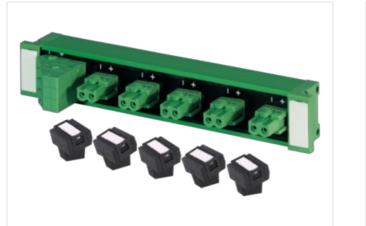

## **MASI20 INSTALLATION TECHNOLOGY**

Distributor AS-I and extern power, 1 potential

5 ports, universal 1 potential

5 plug terminals included

## Link to Product

Illustration

Product may differ from Image

| Commercial data |          |  |
|-----------------|----------|--|
| ECLASS-6.0      | 27279219 |  |
| ECLASS-6.1      | 27279219 |  |
| ECLASS-7.0      | 27279219 |  |
| ECLASS-8.0      | 27279219 |  |
| ECLASS-9.0      | 27440108 |  |
| ECLASS-10.1     | 27440111 |  |