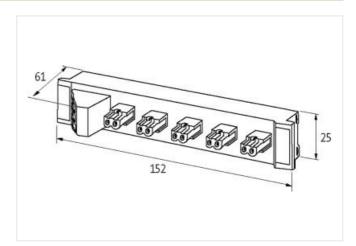

stay connected

| ECLASS-11.1                                  | 27440111                  |
|----------------------------------------------|---------------------------|
| ECLASS-12.0                                  | 27440111                  |
| ETIM-5.0                                     | EC001596                  |
| customs tariff number                        | 85366990                  |
| GTIN                                         | 4048879050500             |
| Packaging unit                               | 1                         |
| Electrical data   Supply                     |                           |
|                                              |                           |
| Operating voltage DC max.                    | 36 V                      |
| Current operating per port max.              | 8 A                       |
| Total current max.                           | 12 A                      |
| Device protection   Electrical               |                           |
| Degree of protection (EN IEC 60529)          | IP20                      |
| Insulation strength Power/Power (EN 60664-1) | 50 V                      |
| Insulation strength ASI/Power                | 200 V                     |
| Mechanical data   Mounting data              |                           |
| Mounting method                              | geschnappt                |
| Suitable for mounting type                   | mounting rail, (EN 60715) |
| Height                                       | 25 mm                     |
| Width                                        | 61 mm                     |
| Depth                                        | 152 mm                    |
| Environmental characteristics   Climatic     |                           |
|                                              | 00.00                     |
| Operating temperature min.                   | -20 °C                    |
| Operating temperature max.                   | 70 °C                     |
| Conformity                                   |                           |
| Product standard                             | EN 60664-1                |
| Connection type 6                            |                           |
| Connection type 1                            | 11                        |
| Connection type 2                            | 12                        |
| Connection type 3                            | 13                        |
| Connection type 4                            | 21                        |
| Connection type 5                            | 31                        |
| Connection type 6                            | 123                       |
| Connection                                   | Screw terminals SK        |
| Family construction form                     | terminal                  |
| Gender                                       | female                    |
| Color contact carrier                        | green                     |
| No. of poles                                 | 2                         |
| PIN 1                                        | 1+                        |
| PIN 2                                        | 11 -                      |
| Connection                                   | Screw terminals SK        |
| Family construction form                     | terminal                  |
| Gender                                       | female                    |
| Color contact carrier                        | green                     |
| No. of poles                                 | 2                         |
| PIN 1                                        | 12 +                      |
| PIN 2                                        | 12 -                      |
| Connection                                   | Screw terminals SK        |
| Family construction form                     | terminal                  |
| Gender                                       | female                    |
| Color contact carrier                        | green                     |
| No. of poles                                 | 2                         |
| ·                                            |                           |