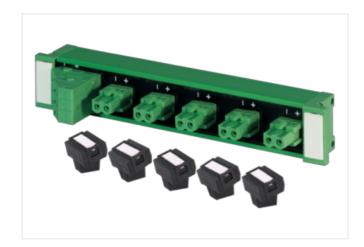

## **MASI20 INSTALLATION TECHNOLOGY**

Distributor AS-I and extern power, 3 potentials

5 ports, universal 3 potentials

5 plug terminals included

## Illustration

Product may differ from Image

| Commercial data |          |  |
|-----------------|----------|--|
| ECLASS-6.0      | 27279219 |  |
| ECLASS-6.1      | 27279219 |  |
| ECLASS-7.0      | 27279219 |  |
| ECLASS-8.0      | 27279219 |  |
| ECLASS-9.0      | 27440108 |  |
| ECLASS-10.1     | 27440111 |  |
|                 |          |  |