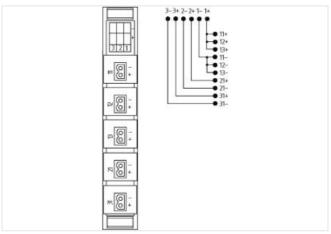

stay connected

| ECLASS-11.1                                  | 27440111                  |
|----------------------------------------------|---------------------------|
| ECLASS-12.0                                  | 27440111                  |
| ETIM-5.0                                     | EC001596                  |
| customs tariff number                        | 85366990                  |
| GTIN                                         | 4048879050500             |
| Packaging unit                               | 1                         |
| Electrical data   Supply                     |                           |
|                                              |                           |
| Operating voltage DC max.                    | 36 V                      |
| Current operating per port max.              | 8 A                       |
| Total current max.                           | 12 A                      |
| Device protection   Electrical               |                           |
| Degree of protection (EN IEC 60529)          | IP20                      |
| Insulation strength Power/Power (EN 60664-1) | 50 V                      |
| Insulation strength ASI/Power                | 200 V                     |
| Mechanical data   Mounting data              |                           |
| Mounting method                              | geschnappt                |
| Suitable for mounting type                   | mounting rail, (EN 60715) |
| Height                                       | 25 mm                     |
| Width                                        | 61 mm                     |
| Depth                                        | 152 mm                    |
| Environmental characteristics   Climatic     |                           |
|                                              | 00.00                     |
| Operating temperature min.                   | -20 °C                    |
| Operating temperature max.                   | 70 °C                     |
| Conformity                                   |                           |
| Product standard                             | EN 60664-1                |
| Connection type 6                            |                           |
| Connection type 1                            | 11                        |
| Connection type 2                            | 12                        |
| Connection type 3                            | 13                        |
| Connection type 4                            | 21                        |
| Connection type 5                            | 31                        |
| Connection type 6                            | 123                       |
| Connection                                   | Screw terminals SK        |
| Family construction form                     | terminal                  |
| Gender                                       | female                    |
| Color contact carrier                        | green                     |
| No. of poles                                 | 2                         |
| PIN 1                                        | 1+                        |
| PIN 2                                        | 11 -                      |
| Connection                                   | Screw terminals SK        |
| Family construction form                     | terminal                  |
| Gender                                       | female                    |
| Color contact carrier                        | green                     |
| No. of poles                                 | 2                         |
| PIN 1                                        | 12 +                      |
| PIN 2                                        | 12 -                      |
| Connection                                   | Screw terminals SK        |
| Family construction form                     | terminal                  |
| Gender                                       | female                    |
| Color contact carrier                        | green                     |
| No. of poles                                 | 2                         |
| ·                                            |                           |

stay connected

| PIN 1                    | 13 +               |
|--------------------------|--------------------|
| PIN 2                    | 13 -               |
| Connection               | Screw terminals SK |
| Family construction form | terminal           |
| Gender                   | female             |
| Color contact carrier    | green              |
| No. of poles             | 2                  |
| PIN 1                    | 21 +               |
| PIN 2                    | 21 -               |
| Connection               | Screw terminals SK |
| Family construction form | terminal           |
| Gender                   | female             |
| Color contact carrier    | green              |
| No. of poles             | 2                  |
| PIN 1                    | 31 +               |
| PIN 2                    | 31 -               |
| Connection               | Screw terminals SK |
| Family construction form | terminal           |
| Gender                   | female             |
| Color contact carrier    | green              |
| No. of poles             | 6                  |
| PIN 1                    | 11+                |
| PIN 2                    | 1-                 |
| PIN 3                    | 2 +                |
| PIN 4                    | 2 -                |
| PIN 5                    | 3 +                |
| PIN 6                    | 3 -                |