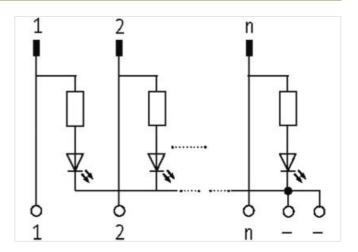

## **UFL 50 L PLUG FOR SIGNAL TRANSFER**

24 VDC / 1 A - male with LED

Ribbon cable connector + LED

50-pole

Via the combined fixing mechanism, connectors with or without strain relief can be connected.

for plugs with or without strain relief (DIN 41651); for plugs with strain relief, it may be necessary to remove the bottom hook