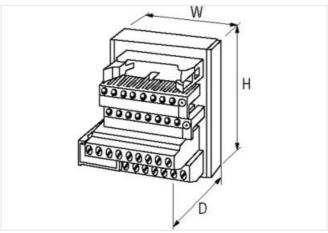

stay connected

| ECLASS-10.1                              | 27141120                  |
|------------------------------------------|---------------------------|
| ECLASS-11.1                              | 27141120                  |
| ECLASS-12.0                              | 27141120                  |
| ETIM-5.0                                 | EC001283                  |
| customs tariff number                    | 85366990                  |
| GTIN                                     | 4048879026567             |
| Packaging unit                           | 1                         |
| Electrical data   Supply                 |                           |
| Operating voltage AC                     | 24 V                      |
| Operating current max.                   | 1 A                       |
| Diagnostics                              |                           |
| Status indication LED                    | red                       |
| Device protection   Electrical           |                           |
| Overvoltage category (EN 60664-1)        | II                        |
| Mechanical data   Mounting data          |                           |
| Mounting method                          | geschnappt                |
| Suitable for mounting type               | mounting rail, (EN 60715) |
| Height                                   | 63 mm                     |
| Width                                    | 140 mm                    |
| Depth                                    | 48 mm                     |
| Environmental characteristics   Climatic |                           |
| Operating temperature min.               | -20 °C                    |
| Operating temperature max.               | 70 °C                     |