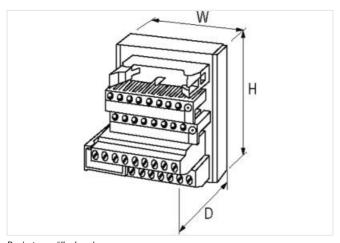

| ECLASS-10.1                              | 27141120                  |
|------------------------------------------|---------------------------|
| ECLASS-11.1                              | 27141120                  |
| ECLASS-12.0                              | 27141120                  |
| ETIM-5.0                                 | EC001283                  |
| customs tariff number                    | 85366990                  |
| GTIN                                     | 4048879026574             |
| Packaging unit                           | 1                         |
| Electrical data   Supply                 |                           |
| Operating voltage AC                     | 24 V                      |
| Operating current max.                   | 1 A                       |
| Diagnostics                              |                           |
| Status indication LED                    | red                       |
| Device protection   Electrical           |                           |
| Overvoltage category (EN 60664-1)        |                           |
| Mechanical data   Mounting data          |                           |
| Mounting method                          | geschnappt                |
| Suitable for mounting type               | mounting rail, (EN 60715) |
| Height                                   | 63 mm                     |
| Width                                    | 120 mm                    |
| Depth                                    | 48 mm                     |
| Environmental characteristics   Climatic |                           |
| Operating temperature min.               | -20 °C                    |
| Operating temperature max.               | 70 °C                     |