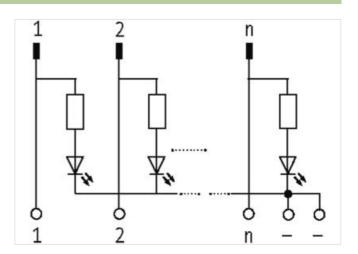

## **UFL 34 L PLUG FOR SIGNAL TRANSFER**

24 VDC / 1 A - male with LED

Ribbon cable connector + LED 34-pole

Via the combined fixing mechanism, connectors with or without strain relief can be connected.

for plugs with or without strain relief (DIN 41651); for plugs with strain relief, it may be necessary to remove the bottom hook