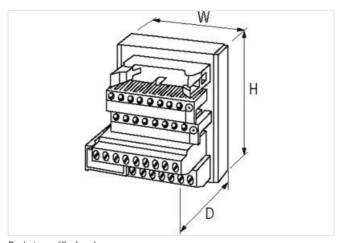

stay connected

| ECLASS-10.1                              | 27141120                  |
|------------------------------------------|---------------------------|
| ECLASS-11.1                              | 27141120                  |
| ECLASS-12.0                              | 27141120                  |
| ETIM-5.0                                 | EC001283                  |
| customs tariff number                    | 85366990                  |
| GTIN                                     | 4048879026581             |
| Packaging unit                           | 1                         |
| Electrical data   Supply                 |                           |
| Operating voltage AC                     | 24 V                      |
| Operating current max.                   | 1 A                       |
| Diagnostics                              |                           |
| Status indication LED                    | red                       |
| Device protection   Electrical           |                           |
| Overvoltage category (EN 60664-1)        | II                        |
| Mechanical data   Mounting data          |                           |
| Mounting method                          | geschnappt                |
| Suitable for mounting type               | mounting rail, (EN 60715) |
| Height                                   | 63 mm                     |
| Width                                    | 95 mm                     |
| Depth                                    | 48 mm                     |
| Environmental characteristics   Climatic |                           |
| Operating temperature min.               | -20 °C                    |
| Operating temperature max.               | 70 °C                     |