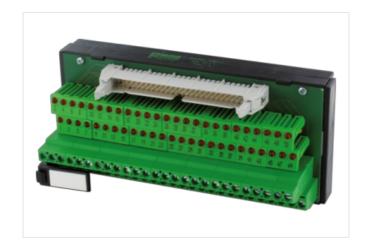

## **UFL 20 L PLUG FOR SIGNAL TRANSFER**

24 VDC / 1 A - male with LED

Ribbon cable connector + LED

20-pole

Via the combined fixing mechanism, connectors with or without strain relief can be connected.

for plugs with or without strain relief (DIN 41651); for plugs with strain relief, it may be necessary to remove the bottom hook

## Illustration

Product may differ from Image

| Commercial data |          |  |
|-----------------|----------|--|
| ECLASS-6.0      | 27141120 |  |
| ECLASS-6.1      | 27141120 |  |
| ECLASS-7.0      | 27141120 |  |
| ECLASS-8.0      | 27141120 |  |
| ECLASS-9.0      | 27141120 |  |