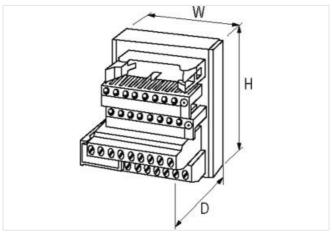

| ECLASS-10.1                              | 27141120                  |
|------------------------------------------|---------------------------|
| ECLASS-11.1                              | 27141120                  |
| ECLASS-12.0                              | 27141120                  |
| ETIM-5.0                                 | EC001283                  |
| customs tariff number                    | 85366990                  |
| GTIN                                     | 4048879026604             |
| Packaging unit                           | 1                         |
| Electrical data   Supply                 |                           |
| Operating voltage AC                     | 24 V                      |
| Operating current max.                   | 1 A                       |
| Diagnostics                              |                           |
| Status indication LED                    | red                       |
| Device protection   Electrical           |                           |
| Overvoltage category (EN 60664-1)        | II                        |
| Mechanical data   Mounting data          |                           |
| Mounting method                          | geschnappt                |
| Suitable for mounting type               | mounting rail, (EN 60715) |
| Height                                   | 63 mm                     |
| Width                                    | 75 mm                     |
| Depth                                    | 48 mm                     |
| Environmental characteristics   Climatic |                           |
| Operating temperature min.               | -20 °C                    |
| Operating temperature max.               | 70 °C                     |