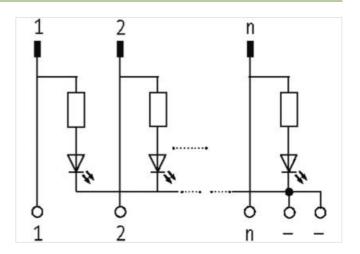

## **UFL 20 L PLUG FOR SIGNAL TRANSFER**

24 VDC / 1 A - male with LED

Ribbon cable connector + LED

20-pole

Via the combined fixing mechanism, connectors with or without strain relief can be connected.

for plugs with or without strain relief (DIN 41651); for plugs with strain relief, it may be necessary to remove the bottom hook