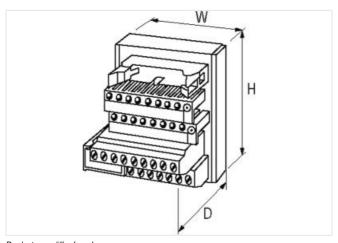

| stav | conn | ected |
|------|------|-------|
|      |      |       |

| ECLASS-10.1                              | 27141120                  |
|------------------------------------------|---------------------------|
| ECLASS-11.1                              | 27141120                  |
| ECLASS-12.0                              | 27141120                  |
| ETIM-5.0                                 | EC001283                  |
| customs tariff number                    | 85366990                  |
| GTIN                                     | 4048879026611             |
| Packaging unit                           | 1                         |
| Electrical data   Supply                 |                           |
| Operating voltage AC                     | 24 V                      |
| Operating current max.                   | 1 A                       |
| Diagnostics                              |                           |
| Status indication LED                    | red                       |
| Device protection   Electrical           |                           |
| Overvoltage category (EN 60664-1)        | II .                      |
| Mechanical data   Mounting data          |                           |
| Mounting method                          | geschnappt                |
| Suitable for mounting type               | mounting rail, (EN 60715) |
| Height                                   | 63 mm                     |
| Width                                    | 50 mm                     |
| Depth                                    | 48 mm                     |
| Environmental characteristics   Climatic |                           |
| Operating temperature min.               | -20 °C                    |
| Operating temperature max.               | 70 °C                     |