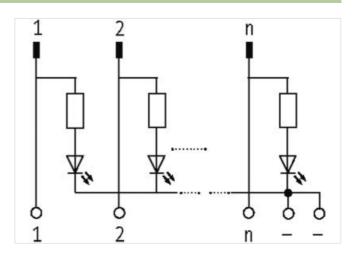

## **UFL 10 L PLUG FOR SIGNAL TRANSFER**

24 VDC / 1 A - male with LED

Ribbon cable connector + LED

10-pole

Via the combined fixing mechanism, connectors with or without strain relief can be connected.

for plugs with or without strain relief (DIN 41651); for plugs with strain relief, it may be necessary to remove the bottom hook