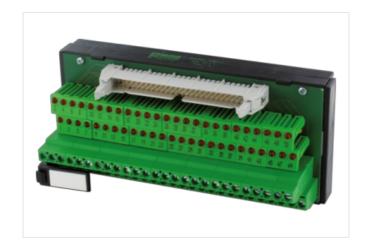

## **UFL 10 L PLUG FOR SIGNAL TRANSFER**

24 VDC / 1 A - male with LED

Ribbon cable connector + LED

10-pole

Via the combined fixing mechanism, connectors with or without strain relief can be connected.

for plugs with or without strain relief (DIN 41651); for plugs with strain relief, it may be necessary to remove the bottom hook

## Illustration

Product may differ from Image

| Commercial data |          |  |
|-----------------|----------|--|
| ECLASS-6.0      | 27141120 |  |
| ECLASS-6.1      | 27141120 |  |
| ECLASS-7.0      | 27141120 |  |
| ECLASS-8.0      | 27141120 |  |
| ECLASS-9.0      | 27141120 |  |