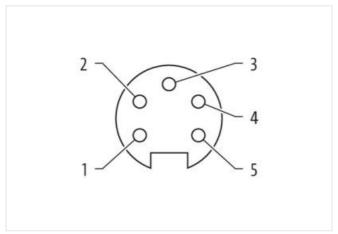

## **POWER DISTRIBUTOR PD4 7/8" 5 POLE**

24+E male to 4 x 7/8" 5-pole female

Industry male plug 24+PE to 4× 7/8" UNF female 5-pole