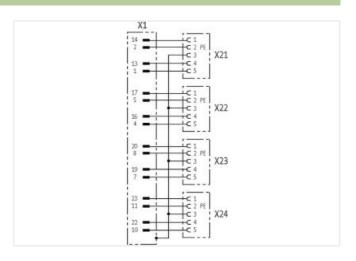

## **POWER DISTRIBUTOR PD4 7/8" 5 POLE**

24+E male to 4 x 7/8" 5-pole female

Industry male plug 24+PE to 4× 7/8" UNF female 5-pole