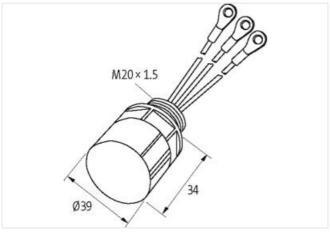

| stay | connected |  |
|------|-----------|--|
| ,    |           |  |

| ECLASS-11.1                              | 27371013          |
|------------------------------------------|-------------------|
| ECLASS-12.0                              | 27371013          |
| ETIM-5.0                                 | EC000197          |
| customs tariff number                    | 85363010          |
| GTIN                                     | 4048879019118     |
| Packaging unit                           | 1                 |
| Electrical data   Input                  |                   |
| Input voltage AC                         | 400 V             |
| Installation                             |                   |
| Connection cross section max.            | 1 mm <sup>2</sup> |
| Installation   Connection                |                   |
| Connection information                   | Single strands    |
| Length single strands                    | 150 mm            |
| Ring terminals                           | M6isolated        |
| Device protection   Media                |                   |
| Flame resistance                         | flame retardant   |
| Mechanical data   Material data          |                   |
| Combustibility class housing (UL94)      | V-0               |
| Material housing                         | Plastic           |
| Material potting compound                | 2-component epoxy |
| Mechanical data   Mounting data          |                   |
| Mounting method                          | inserted          |
| Suitable for mounting type               | Motorklemmkasten  |
| Height                                   | 39 mm             |
| Width                                    | 39 mm             |
| Depth                                    | 44 mm             |
| Environmental characteristics   Climatic |                   |
| Operating temperature min.               | -20 °C            |
| Operating temperature max.               | 60 °C             |