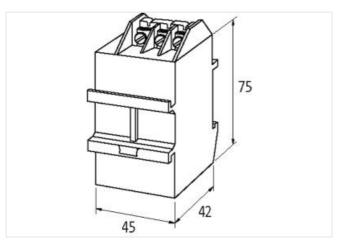

stay connected

| ECLASS-11.1                              | 27371013            |
|------------------------------------------|---------------------|
| ECLASS-12.0                              | 27371013            |
| ETIM-5.0                                 | EC000197            |
| customs tariff number                    | 85363010            |
| GTIN                                     | 4048879019668       |
| Packaging unit                           | 1                   |
| Electrical data   Supply                 |                     |
| Power frequency                          | 50 60 Hz            |
| Electrical data   Input                  |                     |
| Input voltage AC                         | 500 V               |
| Installation                             |                     |
| Connection cross-section solid min.      | 0,75 mm²            |
| Connection cross-section solid max.      | 2,5 mm <sup>2</sup> |
| Installation   Connection                |                     |
| Connection information                   | terminal            |
| Family construction form                 | M4                  |
| Installation   Pin assignment            |                     |
| No. of poles                             | 3                   |
| Device protection   Media                |                     |
| Flame resistance                         | flame retardant     |
| Mechanical data   Material data          |                     |
| Combustibility class housing (UL94)      | V-0                 |
| Material housing                         | Plastic             |
| Material potting compound                | 2-component epoxy   |
| Mechanical data   Mounting data          |                     |
| Height                                   | 75 mm               |
| Width                                    | 45 mm               |
| Depth                                    | 42 mm               |
| Environmental characteristics   Climatic |                     |
| Operating temperature min.               | -20 °C              |
| Operating temperature max.               | 60 °C               |