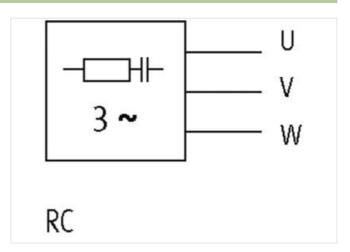

## **MOTOR SUPPRESSOR**

RC, 3x500VAC/4kW

3× 500 V AC +10%

RC

Suppressors for other voltages, frequencies, and motor ratings available on request. Do not use RC motor suppressors with frequency inverters.