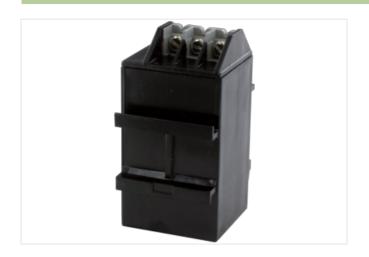

## **MOTOR SUPPRESSOR**

RC, 3x500VAC/4kW

3× 500 V AC +10%

RC

Suppressors for other voltages, frequencies, and motor ratings available on request. Do not use RC motor suppressors with frequency inverters.

## Illustration

Product may differ from Image

| Commercial data |          |  |
|-----------------|----------|--|
| ECLASS-6.0      | 27371013 |  |
| ECLASS-6.1      | 27371013 |  |
| ECLASS-7.0      | 27371013 |  |
| ECLASS-8.0      | 27371013 |  |
| ECLASS-9.0      | 27371013 |  |
| ECLASS-10.1     | 27371013 |  |