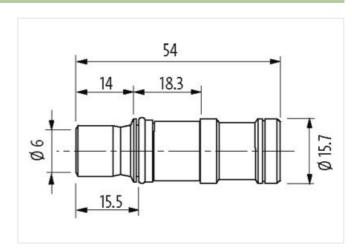

| Mechanical data   Mounting data     |        |  |
|-------------------------------------|--------|--|
| Outer diameter hose                 | 6 mm   |  |
| Environmental characteristics   Cli | matic  |  |
| Operating temperature min.          | -20 °C |  |
| Operating temperature max.          | 120 °C |  |