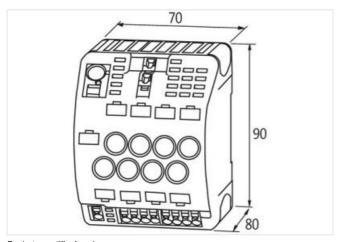

stay connected

| ECLASS-11.1                                                    | 27142121                       |
|----------------------------------------------------------------|--------------------------------|
| ECLASS-12.0                                                    | 27142121                       |
| ETIM-5.0                                                       | EC001440                       |
| customs tariff number                                          | 85363030                       |
| GTIN                                                           | 4048879335263                  |
| Packaging unit                                                 | 1                              |
| Electrical data   Supply                                       |                                |
| Operating voltage DC                                           | 24 V                           |
| Operating voltage DC min.                                      | 18 V                           |
| Operating voltage DC max.                                      | 30 V                           |
| Operating current max.                                         | 6 A                            |
| Total current max.                                             | 40 A                           |
| Electrical data   Output                                       |                                |
| Switching current max.                                         | 20 mA                          |
| Installation                                                   |                                |
| Connection cross-section inputs max.                           | 16 mm <sup>2</sup>             |
| Connection cross-section outputs min.                          | 0,5 mm²                        |
| Connection cross-section outputs max.                          | 4 mm <sup>2</sup>              |
| Connection cross-section control inputs / control outputs max. | 2,5 mm <sup>2</sup>            |
| Mechanical data   Mounting data                                |                                |
| Mounting method                                                | geschnappt                     |
| Suitable for mounting type                                     | Mounting rail TH35, (EN 60715) |
| Height                                                         | 90 mm                          |
| Width                                                          | 70 mm                          |
| Depth                                                          | 80 mm                          |
| Environmental characteristics   Climatic                       |                                |
| Operating temperature min.                                     | -25 °C                         |
| Operating temperature max.                                     | 55 °C                          |
| Derating from                                                  | 40 °C                          |
| Connection type 5                                              |                                |
| Connection                                                     | Spring clamp terminals FK      |
| Family construction form                                       | terminal                       |
| Gender                                                         | female                         |
| Color contact carrier                                          | green                          |
| No. of poles                                                   | 1                              |
| PIN 1                                                          | 24 V DC                        |
| Connection                                                     | Spring clamp terminals FK      |
| Family construction form                                       | terminal                       |
| Gender                                                         | female                         |
| Color contact carrier                                          | green                          |
| No. of poles                                                   | 1                              |
| PIN 1                                                          | 0 V                            |
| Connection                                                     | Spring clamp terminals FK      |
| Family construction form                                       | terminal                       |
| Gender                                                         | female                         |
| Color contact carrier                                          | green                          |
| No. of poles                                                   | 2                              |
| PIN 1                                                          | n.c.                           |
| PIN 2                                                          | 14                             |
| Connection                                                     | Spring clamp terminals FK      |
| Family construction form                                       | terminal                       |
|                                                                |                                |