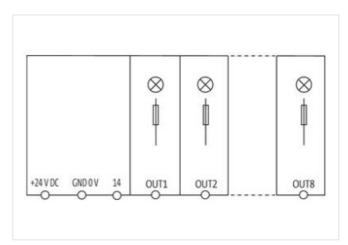

stay connected

| ECLASS-11.1                                                    | 27142121                       |
|----------------------------------------------------------------|--------------------------------|
| ECLASS-12.0                                                    | 27142121                       |
| ETIM-5.0                                                       | EC001440                       |
| customs tariff number                                          | 85363030                       |
| GTIN                                                           | 4048879335263                  |
| Packaging unit                                                 | 1                              |
| Electrical data   Supply                                       |                                |
| Operating voltage DC                                           | 24 V                           |
| Operating voltage DC min.                                      | 18 V                           |
| Operating voltage DC max.                                      | 30 V                           |
| Operating current max.                                         | 6 A                            |
| Total current max.                                             | 40 A                           |
| Electrical data   Output                                       |                                |
| Switching current max.                                         | 20 mA                          |
| Installation                                                   |                                |
| Connection cross-section inputs max.                           | 16 mm <sup>2</sup>             |
| Connection cross-section outputs min.                          | 0,5 mm²                        |
| Connection cross-section outputs max.                          | 4 mm <sup>2</sup>              |
| Connection cross-section control inputs / control outputs max. | 2,5 mm <sup>2</sup>            |
| Mechanical data   Mounting data                                |                                |
| Mounting method                                                | geschnappt                     |
| Suitable for mounting type                                     | Mounting rail TH35, (EN 60715) |
| Height                                                         | 90 mm                          |
| Width                                                          | 70 mm                          |
| Depth                                                          | 80 mm                          |
| Environmental characteristics   Climatic                       |                                |
| Operating temperature min.                                     | -25 °C                         |
| Operating temperature max.                                     | 55 °C                          |
| Derating from                                                  | 40 °C                          |
| Connection type 5                                              |                                |
| Connection                                                     | Spring clamp terminals FK      |
| Family construction form                                       | terminal                       |
| Gender                                                         | female                         |
| Color contact carrier                                          | green                          |
| No. of poles                                                   | 1                              |
| PIN 1                                                          | 24 V DC                        |
| Connection                                                     | Spring clamp terminals FK      |
| Family construction form                                       | terminal                       |
| Gender                                                         | female                         |
| Color contact carrier                                          | green                          |
| No. of poles                                                   | 1                              |
| PIN 1                                                          | 0 V                            |
| Connection                                                     | Spring clamp terminals FK      |
| Family construction form                                       | terminal                       |
| Gender                                                         | female                         |
| Color contact carrier                                          | green                          |
| No. of poles                                                   | 2                              |
| PIN 1                                                          | n.c.                           |
| PIN 2                                                          | 14                             |
| Connection                                                     | Spring clamp terminals FK      |
| Family construction form                                       | terminal                       |
|                                                                |                                |

| Gender                   | female                    |
|--------------------------|---------------------------|
| Color contact carrier    | green                     |
| No. of poles             | 4                         |
| PIN 1                    | Out 1                     |
| PIN 2                    | Out 2                     |
| PIN 3                    | Out 3                     |
| PIN 4                    | Out 4                     |
| Connection               | Spring clamp terminals FK |
| Family construction form | terminal                  |
| Gender                   | female                    |
| Color contact carrier    | green                     |
| No. of poles             | 4                         |
| PIN 1                    | Out 5                     |
| PIN 2                    | Out 6                     |
| PIN 3                    | Out 7                     |
| PIN 4                    | Out 8                     |