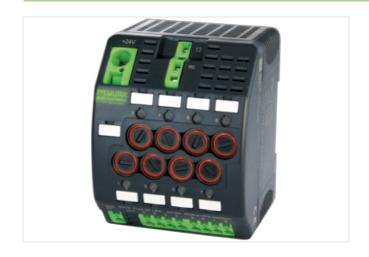

## MICO FUSE 24 LED FUSE HOLDER 5X20MM 8 CHANNELS

IN: 24 V DC OUT: 24 V / 6 A

MICO FUSE 24 LED 8 channels

Total current: max. 40 A

## Illustration

Product may differ from Image

| Commercial data |          |  |
|-----------------|----------|--|
| ECLASS-6.0      | 27371802 |  |
| ECLASS-6.1      | 27142107 |  |
| ECLASS-7.0      | 27142121 |  |
| ECLASS-8.0      | 27142121 |  |
| ECLASS-9.0      | 27142121 |  |
| ECLASS-10.1     | 27142121 |  |
|                 |          |  |