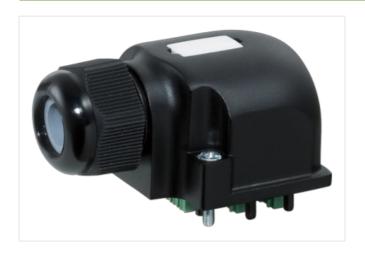

## **CAP BIG WITH PLUG. SCREW TERM. 21-POLE**

For use with 4-,6-,8-way d-box M12 5-pole

Cap for 4-, 6-, and 8-way distribution box, 5-pole Screw plug-in terminals

Plastic housings with good resistance against chemicals and oils.

## Illustration

Product may differ from Image

| Commercial data |          |  |
|-----------------|----------|--|
| ECLASS-6.0      | 27143423 |  |
| ECLASS-6.1      | 27279219 |  |
| ECLASS-7.0      | 27279219 |  |
| ECLASS-8.0      | 27279219 |  |
| ECLASS-9.0      | 27440108 |  |
| ECLASS-10.1     | 27440111 |  |