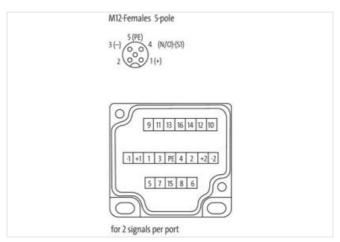

## **CAP BIG WITH PLUG. SCREW TERM. 21-POLE**

For use with 4-,6-,8-way d-box M12 5-pole

Cap for 4-, 6-, and 8-way distribution box, 5-pole Screw plug-in terminals

Plastic housings with good resistance against chemicals and oils.

## Illustration

Product may differ from Image

| Commercial data |          |  |
|-----------------|----------|--|
| ECLASS-6.0      | 27143423 |  |
| ECLASS-6.1      | 27279219 |  |
| ECLASS-7.0      | 27279219 |  |
| ECLASS-8.0      | 27279219 |  |
| ECLASS-9.0      | 27440108 |  |
| ECLASS-10.1     | 27440111 |  |