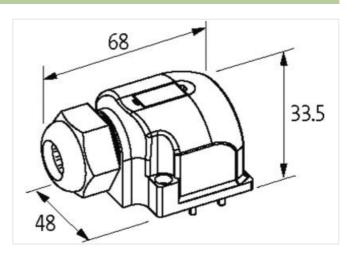

## **CAP BIG WITH PLUG. SCREW TERM. 21-POLE**

For use with 4-,6-,8-way d-box M12 5-pole

Cap for 4-, 6-, and 8-way distribution box, 5-pole Screw plug-in terminals

Plastic housings with good resistance against chemicals and oils.

## Illustration

Product may differ from Image

| Commercial data |          |  |
|-----------------|----------|--|
| ECLASS-6.0      | 27143423 |  |
| ECLASS-6.1      | 27279219 |  |
| ECLASS-7.0      | 27279219 |  |
| ECLASS-8.0      | 27279219 |  |
| ECLASS-9.0      | 27440108 |  |
| ECLASS-10.1     | 27440111 |  |