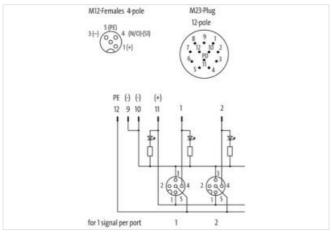

## EXACT12, 8XM12, 4 POLE, CON. M23 12 POLE

Without con. cable

8-way, 4-pole M23 plug connection 12-pole used with LED for digital PNP-signals 24 V DC

Plastic housings with good resistance against chemicals and oils.

| ECLASS-8.0                               | 27279219        |
|------------------------------------------|-----------------|
| ECLASS-9.0                               | 27440108        |
| ECLASS-10.1                              | 27440111        |
| ECLASS-11.1                              | 27440111        |
| ECLASS-12.0                              | 27440111        |
| ETIM-5.0                                 | EC002585        |
| customs tariff number                    | 85369010        |
| GTIN                                     | 4048879054188   |
| Packaging unit                           | 1               |
| Electrical data   Supply                 |                 |
| Operating voltage DC                     | 24 V            |
| Current operating per contact max.       | 4 A             |
| Total current max.                       | 8 A             |
| Device protection   Electrical           |                 |
| Degree of protection (EN IEC 60529)      | IP65, IP67      |
| Device protection   Media                |                 |
| Flame resistance                         | flame retardant |
| Mechanical data   Material data          |                 |
| Material housing                         | Plastic         |
| Environmental characteristics   Climatic | c c             |
| Operating temperature min.               | -20 °C          |
| Operating temperature max.               | 75 °C           |
| Connection type 1                        |                 |
| Family construction form                 | M12             |
| Gender                                   | female          |
| Color contact carrier                    | black           |
| Coding                                   | A               |
| No. of poles                             | 4               |
| PIN 1                                    | +               |
| PIN 2                                    | n.c.            |
| PIN 3                                    | -               |
| PIN 4                                    | NO S 1          |
| PIN 5                                    | PE              |