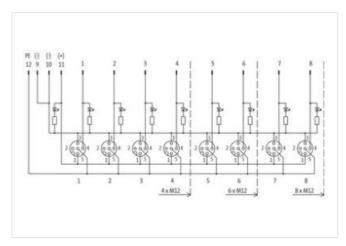

## EXACT12, 8XM12, 4 POLE, CON. M23 12 POLE

Without con. cable

8-way, 4-pole M23 plug connection 12-pole used with LED for digital PNP-signals 24 V DC

Plastic housings with good resistance against chemicals and oils.

| ECLASS-8.0                               | 27279219        |
|------------------------------------------|-----------------|
| ECLASS-9.0                               | 27440108        |
| ECLASS-10.1                              | 27440111        |
| ECLASS-11.1                              | 27440111        |
| ECLASS-12.0                              | 27440111        |
| ETIM-5.0                                 | EC002585        |
| customs tariff number                    | 85369010        |
| GTIN                                     | 4048879054188   |
| Packaging unit                           | 1               |
| Electrical data   Supply                 |                 |
| Operating voltage DC                     | 24 V            |
| Current operating per contact max.       | 4 A             |
| Total current max.                       | 8 A             |
| Device protection   Electrical           |                 |
| Degree of protection (EN IEC 60529)      | IP65, IP67      |
| Device protection   Media                |                 |
| Flame resistance                         | flame retardant |
| Mechanical data   Material data          |                 |
| Material housing                         | Plastic         |
| Environmental characteristics   Climatic | c c             |
| Operating temperature min.               | -20 °C          |
| Operating temperature max.               | 75 °C           |
| Connection type 1                        |                 |
| Family construction form                 | M12             |
| Gender                                   | female          |
| Color contact carrier                    | black           |
| Coding                                   | A               |
| No. of poles                             | 4               |
| PIN 1                                    | +               |
| PIN 2                                    | n.c.            |
| PIN 3                                    | -               |
| PIN 4                                    | NO S 1          |
| PIN 5                                    | PE              |