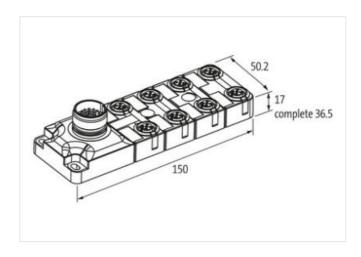

## EXACT12, 8XM12, 4 POLE, CON. M23 12 POLE

Without con. cable

8-way, 4-pole M23 plug connection 12-pole used with LED for digital PNP-signals 24 V DC

Plastic housings with good resistance against chemicals and oils.

## Illustration

Product may differ from Image

| Commercial data |          |
|-----------------|----------|
| ECLASS-6.0      | 27143423 |
| ECLASS-6.1      | 27279219 |
| ECLASS-7.0      | 27279219 |

stay connected