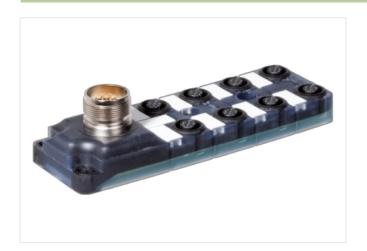

## EXACT12, 8XM12, 4 POLE, CON. M23 12 POLE

Without con. cable

8-way, 4-pole M23 plug connection 12-pole used with LED for digital PNP-signals 24 V DC

Plastic housings with good resistance against chemicals and oils.

## Illustration

Product may differ from Image

| Commercial data |          |
|-----------------|----------|
| ECLASS-6.0      | 27143423 |
| ECLASS-6.1      | 27279219 |
| ECLASS-7.0      | 27279219 |

stay connected