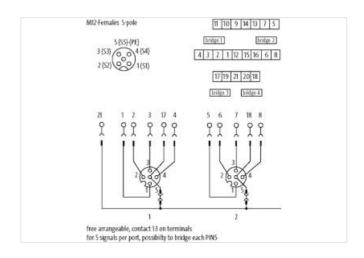

Separation contact 5 possible by removable plug links

Plastic housings with good resistance against chemicals and oils.

The resistance to aggressive media should be individually tested for your application. Further details on request.

stay connected

| ECLASS-8.0                                                                                                                                                                    | 27279219                                                                                                                                                                                                       |
|-------------------------------------------------------------------------------------------------------------------------------------------------------------------------------|----------------------------------------------------------------------------------------------------------------------------------------------------------------------------------------------------------------|
| ECLASS-9.0                                                                                                                                                                    | 27440108                                                                                                                                                                                                       |
| ECLASS-10.1                                                                                                                                                                   | 27440111                                                                                                                                                                                                       |
| ECLASS-11.1                                                                                                                                                                   | 27440111                                                                                                                                                                                                       |
| ECLASS-12.0                                                                                                                                                                   | 27440111                                                                                                                                                                                                       |
| ETIM-5.0                                                                                                                                                                      | EC002585                                                                                                                                                                                                       |
| customs tariff number                                                                                                                                                         | 85369010                                                                                                                                                                                                       |
| GTIN                                                                                                                                                                          | 4048879353366                                                                                                                                                                                                  |
| Packaging unit                                                                                                                                                                | 1                                                                                                                                                                                                              |
| Electrical data   Supply                                                                                                                                                      |                                                                                                                                                                                                                |
| Operating voltage AC max.                                                                                                                                                     | 42 V                                                                                                                                                                                                           |
| Operating voltage DC max.                                                                                                                                                     | 42 V                                                                                                                                                                                                           |
| Current operating per contact max.                                                                                                                                            | 4 A                                                                                                                                                                                                            |
| Total current max.                                                                                                                                                            | 8 A                                                                                                                                                                                                            |
| Installation                                                                                                                                                                  |                                                                                                                                                                                                                |
| Connection cross section max.                                                                                                                                                 | 1,5 mm²                                                                                                                                                                                                        |
| AWG number max.                                                                                                                                                               | 16                                                                                                                                                                                                             |
| Installation   Connection                                                                                                                                                     |                                                                                                                                                                                                                |
| Connection                                                                                                                                                                    | Spring clamp terminals FK                                                                                                                                                                                      |
| Device protection   Electrical                                                                                                                                                |                                                                                                                                                                                                                |
|                                                                                                                                                                               |                                                                                                                                                                                                                |
| Degree of protection (EN IEC 60529)                                                                                                                                           | IP65, IP67                                                                                                                                                                                                     |
| Device protection   Media                                                                                                                                                     |                                                                                                                                                                                                                |
| Flame resistance                                                                                                                                                              | flame retardant                                                                                                                                                                                                |
| Mechanical data   Material data                                                                                                                                               |                                                                                                                                                                                                                |
| Material housing                                                                                                                                                              | Plastic                                                                                                                                                                                                        |
| Environmental characteristics   Climati                                                                                                                                       | С                                                                                                                                                                                                              |
| Operating temperature min.                                                                                                                                                    | -20 °C                                                                                                                                                                                                         |
| Operating temperature max.                                                                                                                                                    | 80 °C                                                                                                                                                                                                          |
|                                                                                                                                                                               |                                                                                                                                                                                                                |
| L'onnection type 2                                                                                                                                                            |                                                                                                                                                                                                                |
| Connection type 2                                                                                                                                                             |                                                                                                                                                                                                                |
| Family construction form                                                                                                                                                      | Cap                                                                                                                                                                                                            |
| Family construction form No. of poles                                                                                                                                         | 21                                                                                                                                                                                                             |
| Family construction form  No. of poles  PIN 1                                                                                                                                 | 21<br>Bu 1 Pin 1                                                                                                                                                                                               |
| Family construction form  No. of poles  PIN 1  PIN 2                                                                                                                          | 21 Bu 1 Pin 1 Bu 1 Pin 2                                                                                                                                                                                       |
| Family construction form  No. of poles  PIN 1  PIN 2  PIN 3                                                                                                                   | 21 Bu 1 Pin 1 Bu 1 Pin 2 Bu 1 Pin 3                                                                                                                                                                            |
| Family construction form  No. of poles  PIN 1  PIN 2  PIN 3  PIN 4                                                                                                            | 21 Bu 1 Pin 1 Bu 1 Pin 2 Bu 1 Pin 3 Bu 1 Pin 4                                                                                                                                                                 |
| Family construction form  No. of poles  PIN 1  PIN 2  PIN 3  PIN 4  PIN 5                                                                                                     | 21 Bu 1 Pin 1 Bu 1 Pin 2 Bu 1 Pin 3 Bu 1 Pin 4 Bu 2 Pin 1                                                                                                                                                      |
| Family construction form  No. of poles  PIN 1  PIN 2  PIN 3  PIN 4  PIN 5  PIN 6                                                                                              | 21 Bu 1 Pin 1 Bu 1 Pin 2 Bu 1 Pin 3 Bu 1 Pin 4 Bu 2 Pin 1 Bu 2 Pin 2                                                                                                                                           |
| Family construction form  No. of poles  PIN 1  PIN 2  PIN 3  PIN 4  PIN 5  PIN 6  PIN 7                                                                                       | 21 Bu 1 Pin 1 Bu 1 Pin 2 Bu 1 Pin 3 Bu 1 Pin 4 Bu 2 Pin 1 Bu 2 Pin 2 Bu 2 Pin 3                                                                                                                                |
| Family construction form  No. of poles  PIN 1  PIN 2  PIN 3  PIN 4  PIN 5  PIN 6  PIN 7  PIN 8                                                                                | 21  Bu 1 Pin 1  Bu 1 Pin 2  Bu 1 Pin 3  Bu 1 Pin 4  Bu 2 Pin 1  Bu 2 Pin 2  Bu 2 Pin 3  Bu 2 Pin 4                                                                                                             |
| Family construction form  No. of poles  PIN 1  PIN 2  PIN 3  PIN 4  PIN 5  PIN 6  PIN 7                                                                                       | 21 Bu 1 Pin 1 Bu 1 Pin 2 Bu 1 Pin 3 Bu 1 Pin 4 Bu 2 Pin 1 Bu 2 Pin 2 Bu 2 Pin 3                                                                                                                                |
| Family construction form  No. of poles  PIN 1  PIN 2  PIN 3  PIN 4  PIN 5  PIN 6  PIN 7  PIN 8  PIN 9                                                                         | 21  Bu 1 Pin 1  Bu 1 Pin 2  Bu 1 Pin 3  Bu 1 Pin 4  Bu 2 Pin 1  Bu 2 Pin 2  Bu 2 Pin 3  Bu 2 Pin 3  Bu 2 Pin 4  Bu 3 Pin 1                                                                                     |
| Family construction form  No. of poles  PIN 1  PIN 2  PIN 3  PIN 4  PIN 5  PIN 6  PIN 7  PIN 8  PIN 9  PIN 10                                                                 | 21  Bu 1 Pin 1  Bu 1 Pin 2  Bu 1 Pin 3  Bu 1 Pin 4  Bu 2 Pin 1  Bu 2 Pin 2  Bu 2 Pin 3  Bu 2 Pin 3  Bu 2 Pin 4  Bu 3 Pin 1  Bu 3 Pin 2                                                                         |
| Family construction form  No. of poles  PIN 1  PIN 2  PIN 3  PIN 4  PIN 5  PIN 6  PIN 7  PIN 8  PIN 9  PIN 10  PIN 11                                                         | 21  Bu 1 Pin 1  Bu 1 Pin 2  Bu 1 Pin 3  Bu 1 Pin 4  Bu 2 Pin 1  Bu 2 Pin 2  Bu 2 Pin 3  Bu 2 Pin 4  Bu 3 Pin 1  Bu 3 Pin 2  Bu 3 Pin 2  Bu 3 Pin 3                                                             |
| Family construction form  No. of poles  PIN 1  PIN 2  PIN 3  PIN 4  PIN 5  PIN 6  PIN 7  PIN 8  PIN 9  PIN 10  PIN 11  PIN 12                                                 | 21  Bu 1 Pin 1  Bu 1 Pin 2  Bu 1 Pin 3  Bu 1 Pin 4  Bu 2 Pin 1  Bu 2 Pin 2  Bu 2 Pin 3  Bu 2 Pin 3  Bu 2 Pin 4  Bu 3 Pin 1  Bu 3 Pin 2  Bu 3 Pin 3  Bu 3 Pin 3                                                 |
| Family construction form  No. of poles  PIN 1  PIN 2  PIN 3  PIN 4  PIN 5  PIN 6  PIN 7  PIN 8  PIN 9  PIN 10  PIN 11  PIN 12  PIN 12                                         | 21  Bu 1 Pin 1  Bu 1 Pin 2  Bu 1 Pin 3  Bu 1 Pin 4  Bu 2 Pin 1  Bu 2 Pin 2  Bu 2 Pin 3  Bu 2 Pin 3  Bu 2 Pin 4  Bu 3 Pin 1  Bu 3 Pin 2  Bu 3 Pin 3  Bu 4 Pin 1                                                 |
| Family construction form  No. of poles  PIN 1  PIN 2  PIN 3  PIN 4  PIN 5  PIN 6  PIN 7  PIN 8  PIN 9  PIN 10  PIN 11  PIN 12  PIN 12                                         | 21  Bu 1 Pin 1  Bu 1 Pin 2  Bu 1 Pin 3  Bu 1 Pin 4  Bu 2 Pin 1  Bu 2 Pin 2  Bu 2 Pin 3  Bu 2 Pin 4  Bu 3 Pin 1  Bu 3 Pin 1  Bu 3 Pin 3  Bu 3 Pin 3  Bu 4 Pin 1  Bu 4 Pin 2                                     |
| Family construction form  No. of poles  PIN 1  PIN 2  PIN 3  PIN 4  PIN 5  PIN 6  PIN 7  PIN 8  PIN 9  PIN 10  PIN 11  PIN 12  PIN 12  PIN 13  PIN 14  PIN 15                 | 21 Bu 1 Pin 1 Bu 1 Pin 2 Bu 1 Pin 3 Bu 1 Pin 4 Bu 2 Pin 1 Bu 2 Pin 2 Bu 2 Pin 3 Bu 2 Pin 4 Bu 3 Pin 1 Bu 3 Pin 1 Bu 3 Pin 2 Bu 3 Pin 3 Bu 3 Pin 4 Bu 4 Pin 1 Bu 4 Pin 2 Bu 4 Pin 3                             |
| Family construction form  No. of poles  PIN 1  PIN 2  PIN 3  PIN 4  PIN 5  PIN 6  PIN 7  PIN 8  PIN 9  PIN 10  PIN 11  PIN 12  PIN 13  PIN 14  PIN 15  PIN 15  PIN 16         | 21  Bu 1 Pin 1  Bu 1 Pin 2  Bu 1 Pin 3  Bu 1 Pin 4  Bu 2 Pin 1  Bu 2 Pin 2  Bu 2 Pin 3  Bu 2 Pin 4  Bu 3 Pin 1  Bu 3 Pin 2  Bu 3 Pin 3  Bu 4 Pin 3  Bu 4 Pin 1  Bu 4 Pin 2  Bu 4 Pin 3  Bu 4 Pin 4             |
| Family construction form  No. of poles  PIN 1  PIN 2  PIN 3  PIN 4  PIN 5  PIN 6  PIN 7  PIN 8  PIN 9  PIN 10  PIN 11  PIN 12  PIN 13  PIN 14  PIN 15  PIN 15  PIN 16  PIN 15 | 21  Bu 1 Pin 1  Bu 1 Pin 2  Bu 1 Pin 3  Bu 1 Pin 4  Bu 2 Pin 1  Bu 2 Pin 2  Bu 2 Pin 3  Bu 2 Pin 4  Bu 3 Pin 1  Bu 3 Pin 2  Bu 3 Pin 3  Bu 4 Pin 1  Bu 4 Pin 1  Bu 4 Pin 3  Bu 4 Pin 5                         |
| Family construction form  No. of poles  PIN 1  PIN 2  PIN 3  PIN 4  PIN 5  PIN 6  PIN 7  PIN 8  PIN 9  PIN 10  PIN 11  PIN 12  PIN 13  PIN 14  PIN 15  PIN 16  PIN 17  PIN 18 | 21  Bu 1 Pin 1  Bu 1 Pin 2  Bu 1 Pin 3  Bu 1 Pin 4  Bu 2 Pin 1  Bu 2 Pin 2  Bu 2 Pin 3  Bu 2 Pin 4  Bu 3 Pin 1  Bu 3 Pin 2  Bu 3 Pin 3  Bu 4 Pin 4  Bu 4 Pin 1  Bu 4 Pin 2  Bu 4 Pin 4  Bu 1 Pin 5  Bu 2 Pin 5 |

| PIN 21                   | Br 1 - Br 4 |  |
|--------------------------|-------------|--|
| Family construction form | M12         |  |
| Gender                   | female      |  |
| Color contact carrier    | black       |  |
| Coding                   | A           |  |
| No. of poles             | 5           |  |