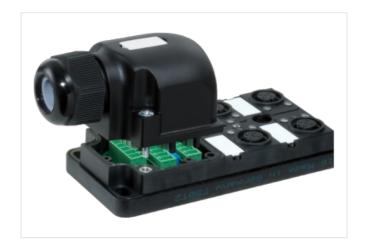

## MVP12, 4XM12, UNIVERSAL

Universal distr.box, pins 1:1 to term.

4-way UNIVERSAL

Spring clamp plug-in terminals

all 5 contacts of the M12 females separately carried on terminals

Replaces identical product (Art.No. 277303)

## Illustration

Product may differ from Image

| Commercial data |          |  |
|-----------------|----------|--|
| ECLASS-6.0      | 27279219 |  |
| ECLASS-6.1      | 27279219 |  |
| ECLASS-7.0      | 27279219 |  |