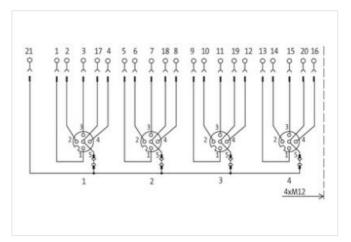

## MVP12, 4XM12, UNIVERSAL

Universal distr.box, pins 1:1 to term.

4-way UNIVERSAL

Spring clamp plug-in terminals

all 5 contacts of the M12 females separately carried on terminals

Replaces identical product (Art.No. 277303)

stay connected

| ECLASS-8.0                                                                                                                                                                    | 27279219                                                                                                                                                                                                       |
|-------------------------------------------------------------------------------------------------------------------------------------------------------------------------------|----------------------------------------------------------------------------------------------------------------------------------------------------------------------------------------------------------------|
| ECLASS-9.0                                                                                                                                                                    | 27440108                                                                                                                                                                                                       |
| ECLASS-10.1                                                                                                                                                                   | 27440111                                                                                                                                                                                                       |
| ECLASS-11.1                                                                                                                                                                   | 27440111                                                                                                                                                                                                       |
| ECLASS-12.0                                                                                                                                                                   | 27440111                                                                                                                                                                                                       |
| ETIM-5.0                                                                                                                                                                      | EC002585                                                                                                                                                                                                       |
| customs tariff number                                                                                                                                                         | 85369010                                                                                                                                                                                                       |
| GTIN                                                                                                                                                                          | 4048879353366                                                                                                                                                                                                  |
| Packaging unit                                                                                                                                                                | 1                                                                                                                                                                                                              |
| Electrical data   Supply                                                                                                                                                      |                                                                                                                                                                                                                |
| Operating voltage AC max.                                                                                                                                                     | 42 V                                                                                                                                                                                                           |
| Operating voltage DC max.                                                                                                                                                     | 42 V                                                                                                                                                                                                           |
| Current operating per contact max.                                                                                                                                            | 4 A                                                                                                                                                                                                            |
| Total current max.                                                                                                                                                            | 8 A                                                                                                                                                                                                            |
| Installation                                                                                                                                                                  |                                                                                                                                                                                                                |
| Connection cross section max.                                                                                                                                                 | 1,5 mm²                                                                                                                                                                                                        |
| AWG number max.                                                                                                                                                               | 16                                                                                                                                                                                                             |
| Installation   Connection                                                                                                                                                     |                                                                                                                                                                                                                |
| Connection                                                                                                                                                                    | Spring clamp terminals FK                                                                                                                                                                                      |
| Device protection   Electrical                                                                                                                                                |                                                                                                                                                                                                                |
|                                                                                                                                                                               |                                                                                                                                                                                                                |
| Degree of protection (EN IEC 60529)                                                                                                                                           | IP65, IP67                                                                                                                                                                                                     |
| Device protection   Media                                                                                                                                                     |                                                                                                                                                                                                                |
| Flame resistance                                                                                                                                                              | flame retardant                                                                                                                                                                                                |
| Mechanical data   Material data                                                                                                                                               |                                                                                                                                                                                                                |
| Material housing                                                                                                                                                              | Plastic                                                                                                                                                                                                        |
| Environmental characteristics   Climati                                                                                                                                       | С                                                                                                                                                                                                              |
| Operating temperature min.                                                                                                                                                    | -20 °C                                                                                                                                                                                                         |
| Operating temperature max.                                                                                                                                                    | 80 °C                                                                                                                                                                                                          |
|                                                                                                                                                                               |                                                                                                                                                                                                                |
| L'onnection type 2                                                                                                                                                            |                                                                                                                                                                                                                |
| Connection type 2                                                                                                                                                             |                                                                                                                                                                                                                |
| Family construction form                                                                                                                                                      | Cap                                                                                                                                                                                                            |
| Family construction form No. of poles                                                                                                                                         | 21                                                                                                                                                                                                             |
| Family construction form  No. of poles  PIN 1                                                                                                                                 | 21<br>Bu 1 Pin 1                                                                                                                                                                                               |
| Family construction form  No. of poles  PIN 1  PIN 2                                                                                                                          | 21 Bu 1 Pin 1 Bu 1 Pin 2                                                                                                                                                                                       |
| Family construction form  No. of poles  PIN 1  PIN 2  PIN 3                                                                                                                   | 21 Bu 1 Pin 1 Bu 1 Pin 2 Bu 1 Pin 3                                                                                                                                                                            |
| Family construction form  No. of poles  PIN 1  PIN 2  PIN 3  PIN 4                                                                                                            | 21 Bu 1 Pin 1 Bu 1 Pin 2 Bu 1 Pin 3 Bu 1 Pin 4                                                                                                                                                                 |
| Family construction form  No. of poles  PIN 1  PIN 2  PIN 3  PIN 4  PIN 5                                                                                                     | 21 Bu 1 Pin 1 Bu 1 Pin 2 Bu 1 Pin 3 Bu 1 Pin 4 Bu 2 Pin 1                                                                                                                                                      |
| Family construction form  No. of poles  PIN 1  PIN 2  PIN 3  PIN 4  PIN 5  PIN 6                                                                                              | 21 Bu 1 Pin 1 Bu 1 Pin 2 Bu 1 Pin 3 Bu 1 Pin 4 Bu 2 Pin 1 Bu 2 Pin 2                                                                                                                                           |
| Family construction form  No. of poles  PIN 1  PIN 2  PIN 3  PIN 4  PIN 5  PIN 6  PIN 7                                                                                       | 21 Bu 1 Pin 1 Bu 1 Pin 2 Bu 1 Pin 3 Bu 1 Pin 4 Bu 2 Pin 1 Bu 2 Pin 2 Bu 2 Pin 3                                                                                                                                |
| Family construction form  No. of poles  PIN 1  PIN 2  PIN 3  PIN 4  PIN 5  PIN 6  PIN 7  PIN 8                                                                                | 21  Bu 1 Pin 1  Bu 1 Pin 2  Bu 1 Pin 3  Bu 1 Pin 4  Bu 2 Pin 1  Bu 2 Pin 2  Bu 2 Pin 3  Bu 2 Pin 4                                                                                                             |
| Family construction form  No. of poles  PIN 1  PIN 2  PIN 3  PIN 4  PIN 5  PIN 6  PIN 7                                                                                       | 21 Bu 1 Pin 1 Bu 1 Pin 2 Bu 1 Pin 3 Bu 1 Pin 4 Bu 2 Pin 1 Bu 2 Pin 2 Bu 2 Pin 3                                                                                                                                |
| Family construction form  No. of poles  PIN 1  PIN 2  PIN 3  PIN 4  PIN 5  PIN 6  PIN 7  PIN 8  PIN 9                                                                         | 21  Bu 1 Pin 1  Bu 1 Pin 2  Bu 1 Pin 3  Bu 1 Pin 4  Bu 2 Pin 1  Bu 2 Pin 2  Bu 2 Pin 3  Bu 2 Pin 3  Bu 2 Pin 4  Bu 3 Pin 1                                                                                     |
| Family construction form  No. of poles  PIN 1  PIN 2  PIN 3  PIN 4  PIN 5  PIN 6  PIN 7  PIN 8  PIN 9  PIN 10                                                                 | 21  Bu 1 Pin 1  Bu 1 Pin 2  Bu 1 Pin 3  Bu 1 Pin 4  Bu 2 Pin 1  Bu 2 Pin 2  Bu 2 Pin 3  Bu 2 Pin 3  Bu 2 Pin 4  Bu 3 Pin 1  Bu 3 Pin 2                                                                         |
| Family construction form  No. of poles  PIN 1  PIN 2  PIN 3  PIN 4  PIN 5  PIN 6  PIN 7  PIN 8  PIN 9  PIN 10  PIN 11                                                         | 21  Bu 1 Pin 1  Bu 1 Pin 2  Bu 1 Pin 3  Bu 1 Pin 4  Bu 2 Pin 1  Bu 2 Pin 2  Bu 2 Pin 3  Bu 2 Pin 4  Bu 3 Pin 1  Bu 3 Pin 2  Bu 3 Pin 2  Bu 3 Pin 3                                                             |
| Family construction form  No. of poles  PIN 1  PIN 2  PIN 3  PIN 4  PIN 5  PIN 6  PIN 7  PIN 8  PIN 9  PIN 10  PIN 11  PIN 12                                                 | 21  Bu 1 Pin 1  Bu 1 Pin 2  Bu 1 Pin 3  Bu 1 Pin 4  Bu 2 Pin 1  Bu 2 Pin 2  Bu 2 Pin 3  Bu 2 Pin 3  Bu 2 Pin 4  Bu 3 Pin 1  Bu 3 Pin 2  Bu 3 Pin 3  Bu 3 Pin 3                                                 |
| Family construction form  No. of poles  PIN 1  PIN 2  PIN 3  PIN 4  PIN 5  PIN 6  PIN 7  PIN 8  PIN 9  PIN 10  PIN 11  PIN 12  PIN 12                                         | 21  Bu 1 Pin 1  Bu 1 Pin 2  Bu 1 Pin 3  Bu 1 Pin 4  Bu 2 Pin 1  Bu 2 Pin 2  Bu 2 Pin 3  Bu 2 Pin 3  Bu 2 Pin 4  Bu 3 Pin 1  Bu 3 Pin 2  Bu 3 Pin 3  Bu 4 Pin 1                                                 |
| Family construction form  No. of poles  PIN 1  PIN 2  PIN 3  PIN 4  PIN 5  PIN 6  PIN 7  PIN 8  PIN 9  PIN 10  PIN 11  PIN 12  PIN 12                                         | 21  Bu 1 Pin 1  Bu 1 Pin 2  Bu 1 Pin 3  Bu 1 Pin 4  Bu 2 Pin 1  Bu 2 Pin 2  Bu 2 Pin 3  Bu 2 Pin 4  Bu 3 Pin 1  Bu 3 Pin 1  Bu 3 Pin 3  Bu 3 Pin 3  Bu 4 Pin 1  Bu 4 Pin 2                                     |
| Family construction form  No. of poles  PIN 1  PIN 2  PIN 3  PIN 4  PIN 5  PIN 6  PIN 7  PIN 8  PIN 9  PIN 10  PIN 11  PIN 12  PIN 12  PIN 13  PIN 14  PIN 15                 | 21 Bu 1 Pin 1 Bu 1 Pin 2 Bu 1 Pin 3 Bu 1 Pin 4 Bu 2 Pin 1 Bu 2 Pin 2 Bu 2 Pin 3 Bu 2 Pin 4 Bu 3 Pin 1 Bu 3 Pin 1 Bu 3 Pin 2 Bu 3 Pin 3 Bu 3 Pin 4 Bu 4 Pin 1 Bu 4 Pin 2 Bu 4 Pin 3                             |
| Family construction form  No. of poles  PIN 1  PIN 2  PIN 3  PIN 4  PIN 5  PIN 6  PIN 7  PIN 8  PIN 9  PIN 10  PIN 11  PIN 12  PIN 13  PIN 14  PIN 15  PIN 15  PIN 16         | 21  Bu 1 Pin 1  Bu 1 Pin 2  Bu 1 Pin 3  Bu 1 Pin 4  Bu 2 Pin 1  Bu 2 Pin 2  Bu 2 Pin 3  Bu 2 Pin 4  Bu 3 Pin 1  Bu 3 Pin 2  Bu 3 Pin 3  Bu 4 Pin 3  Bu 4 Pin 1  Bu 4 Pin 2  Bu 4 Pin 3  Bu 4 Pin 4             |
| Family construction form  No. of poles  PIN 1  PIN 2  PIN 3  PIN 4  PIN 5  PIN 6  PIN 7  PIN 8  PIN 9  PIN 10  PIN 11  PIN 12  PIN 13  PIN 14  PIN 15  PIN 15  PIN 16  PIN 15 | 21  Bu 1 Pin 1  Bu 1 Pin 2  Bu 1 Pin 3  Bu 1 Pin 4  Bu 2 Pin 1  Bu 2 Pin 2  Bu 2 Pin 3  Bu 2 Pin 4  Bu 3 Pin 1  Bu 3 Pin 2  Bu 3 Pin 3  Bu 4 Pin 1  Bu 4 Pin 1  Bu 4 Pin 3  Bu 4 Pin 5                         |
| Family construction form  No. of poles  PIN 1  PIN 2  PIN 3  PIN 4  PIN 5  PIN 6  PIN 7  PIN 8  PIN 9  PIN 10  PIN 11  PIN 12  PIN 13  PIN 14  PIN 15  PIN 16  PIN 17  PIN 18 | 21  Bu 1 Pin 1  Bu 1 Pin 2  Bu 1 Pin 3  Bu 1 Pin 4  Bu 2 Pin 1  Bu 2 Pin 2  Bu 2 Pin 3  Bu 2 Pin 4  Bu 3 Pin 1  Bu 3 Pin 2  Bu 3 Pin 3  Bu 4 Pin 4  Bu 4 Pin 1  Bu 4 Pin 2  Bu 4 Pin 4  Bu 1 Pin 5  Bu 2 Pin 5 |

| PIN 21                   | Br 1 - Br 4 |  |
|--------------------------|-------------|--|
| Family construction form | M12         |  |
| Gender                   | female      |  |
| Color contact carrier    | black       |  |
| Coding                   | A           |  |
| No. of poles             | 5           |  |