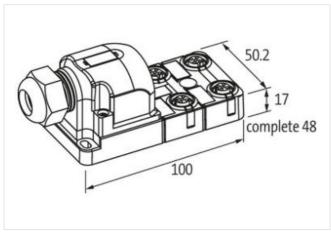

## Illustration

Product may differ from Image

| Commercial data |          |  |
|-----------------|----------|--|
| ECLASS-6.0      | 27279219 |  |
| ECLASS-6.1      | 27279219 |  |
| ECLASS-7.0      | 27279219 |  |